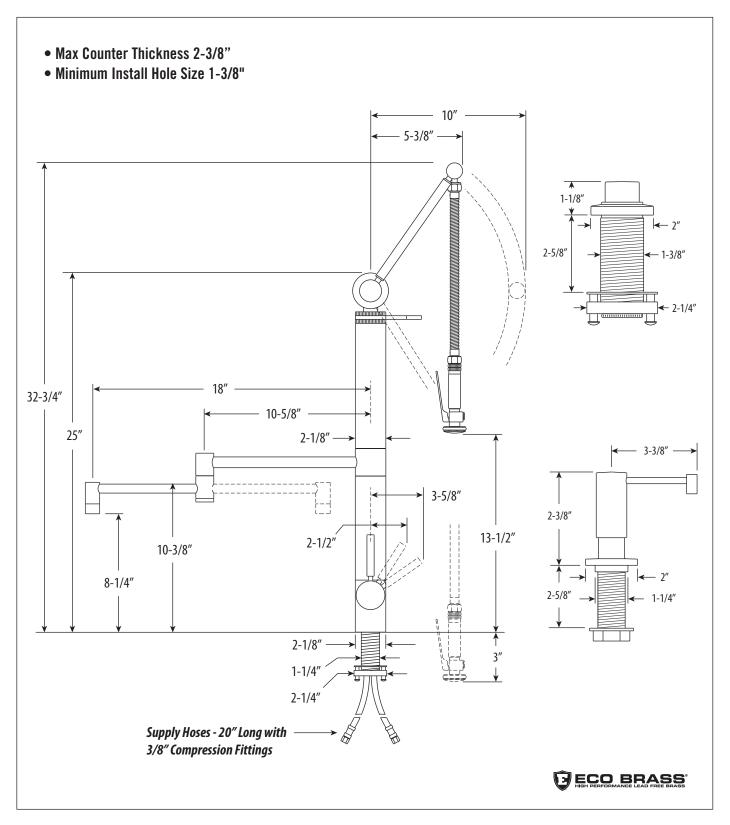

## CONTEMPORARY GANTRY FAUCET / 12" ARTICULATED SPOUT / 3PC. SUITE 3710-12-3

DIMENSIONS MAY VARY AND ARE SUBJECT TO CHANGE. NO RESPONSIBILITY IS ASSUMED FOR USE OF SUPERCEDED OR VOIDED DATA

## **FEATURES**

- Suite includes faucet, soap/lotion dispenser and air switch.
- Unique, patent protected design.
- Spray arm spring technology gives the sprayer an easy, smooth pull.
- Articulated spout has 12" reach and can swivel 360 degrees.
- Spray arm extends and pivots to reach all areas of sink.
- Lever handle sprayer instantly diverts water from aerated stream to wide spray when handle is held.
- 1.75 gpm maximum flow rate with aerated tip.
- Adjustable tension ring helps handle feel and prevents sag.
- Single handle can mount in front, right or left hand positions.
- When mounted on side, handle can adjust 22.5 degrees for backsplash clearance.
- Hot/cold ceramic disk valve cartridge.
- Resistant to reverse osmosis water.
- Made from solid brass or 316 stainless steel.
- Reinforced braided connection hoses.
- Includes reversible or removable hot/cold indicator ring.
- Lifetime functional warranty.
- Made in the USA.

## CODES/STANDARDS APPLICABLE

Specified model meets or exceeds the following:

- ASME A112.18.1
- CSA B125.1
- NSF 61, 372
- CALGreen

AVAILABLE IN 30 FINISHES + SOLID 316 MARINE GRADE STAINLESS STEEL