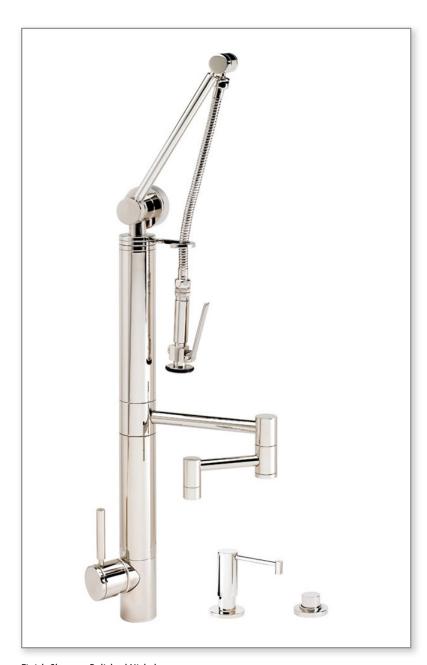

## CONTEMPORARY GANTRY FAUCET / 12" ARTICULATED SPOUT / 3PC. SUITE 3710-12-3

Finish Shown - Polished Nickel