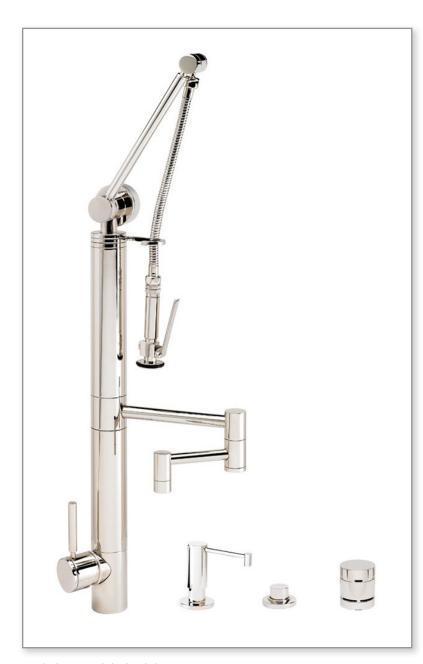

## CONTEMPORARY GANTRY FAUCET / 12" ARTICULATED SPOUT / 4PC. SUITE 3710-12-4

Finish Shown - Polished Nickel

## **FEATURES**

- Suite includes faucet, soap/lotion dispenser, air switch and single port air gap.
- Unique, patent protected design.
- Spray arm spring technology gives the sprayer an easy, smooth pull.
- Articulated spout has 12" reach and can swivel 360 degrees.
- Spray arm extends and pivots to reach all areas of sink.
- Lever handle sprayer instantly diverts water from aerated stream to wide spray when handle is held.
- 1.75 gpm maximum flow rate with aerated tip.
- Adjustable tension ring helps handle feel and prevents sag.
- Single handle can mount in front, right or left hand positions.
- When mounted on side, handle can adjust 22.5 degrees for backsplash clearance.
- Hot/cold ceramic disk valve cartridge.
- Resistant to reverse osmosis water.
- Made from solid brass or 316 stainless steel.
- Reinforced braided connection hoses.
- Includes reversible or removable hot/cold indicator ring.
- Lifetime functional warranty.
- Made in the USA.