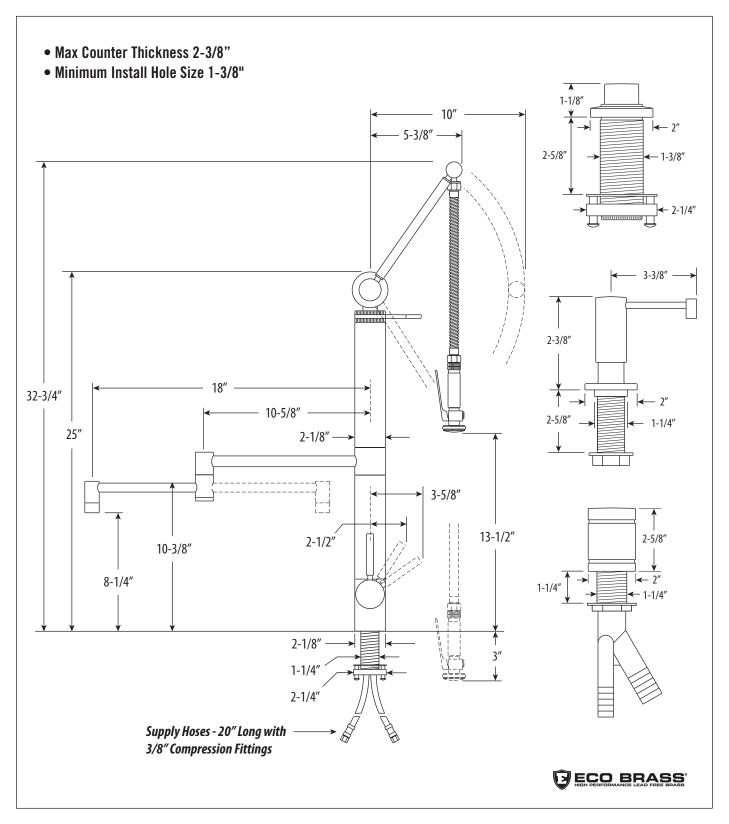

## CONTEMPORARY GANTRY FAUCET / 12" ARTICULATED SPOUT / 4PC. SUITE 3710-12-4

DIMENSIONS MAY VARY AND ARE SUBJECT TO CHANGE. NO RESPONSIBILITY IS ASSUMED FOR USE OF SUPERCEDED OR VOIDED DATA

## CONTEMPORARY GANTRY FAUCET / 12" ARTICULATED SPOUT / 4PC. SUITE 3710-12-4

Finish Shown - Polished Nickel

## **FEATURES**

- Suite includes faucet, soap/lotion dispenser, air switch and single port air gap.
- Unique, patent protected design.
- Spray arm spring technology gives the sprayer an easy, smooth pull.
- Articulated spout has 12" reach and can swivel 360 degrees.
- Spray arm extends and pivots to reach all areas of sink.
- Lever handle sprayer instantly diverts water from aerated stream to wide spray when handle is held.
- 1.75 gpm maximum flow rate with aerated tip.
- Adjustable tension ring helps handle feel and prevents sag.
- Single handle can mount in front, right or left hand positions.
- When mounted on side, handle can adjust 22.5 degrees for backsplash clearance.
- Hot/cold ceramic disk valve cartridge.
- Resistant to reverse osmosis water.
- Made from solid brass or 316 stainless steel.
- Reinforced braided connection hoses.
- Includes reversible or removable hot/cold indicator ring.
- Lifetime functional warranty.
- Made in the USA.