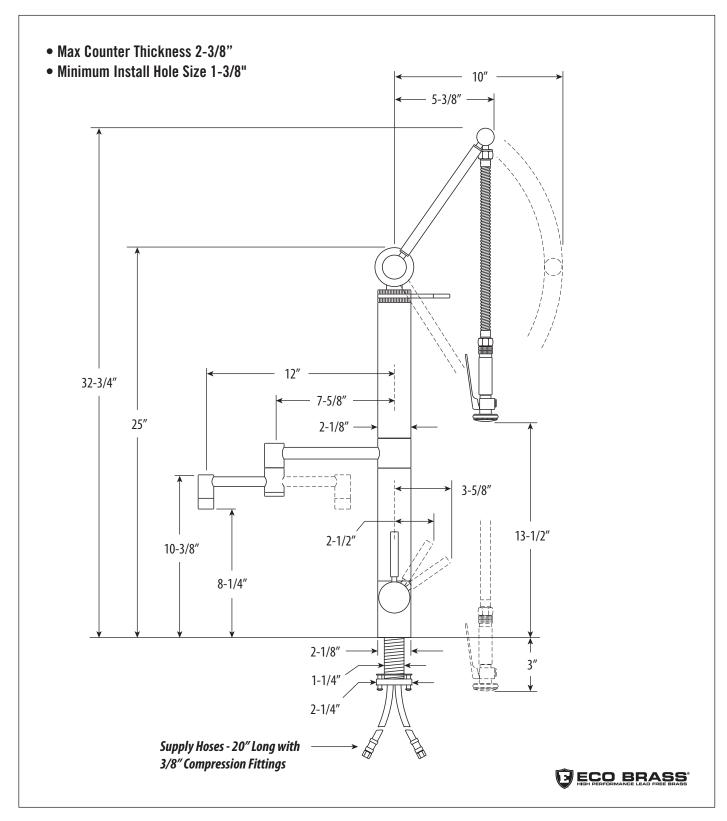

# CONTEMPORARY GANTRY FAUCET / 12" ARTICULATED SPOUT

3710-12

DIMENSIONS MAY VARY AND ARE SUBJECT TO CHANGE. NO RESPONSIBILITY IS ASSUMED FOR USE OF SUPERCEDED OR VOIDED DATA

## CONTEMPORARY GANTRY FAUCET / 12" ARTICULATED SPOUT

3710-12