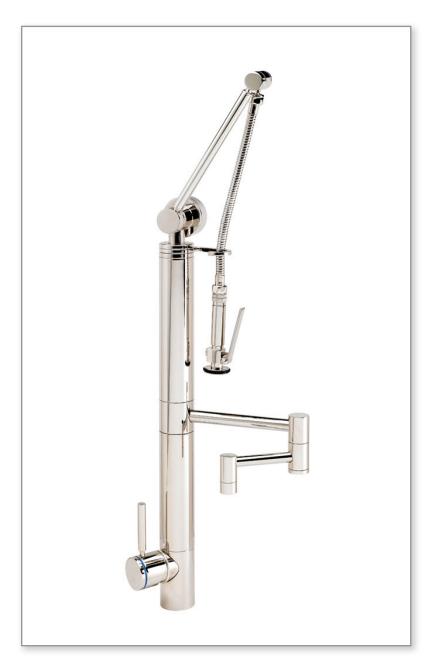

#### CODES/STANDARDS APPLICABLE

Specified model meets or exceeds the following:

- ASME A112.18.1
- CSA B125.1
- NSF 61, 372
- CALGreen

Finish Shown - Polished Nickel