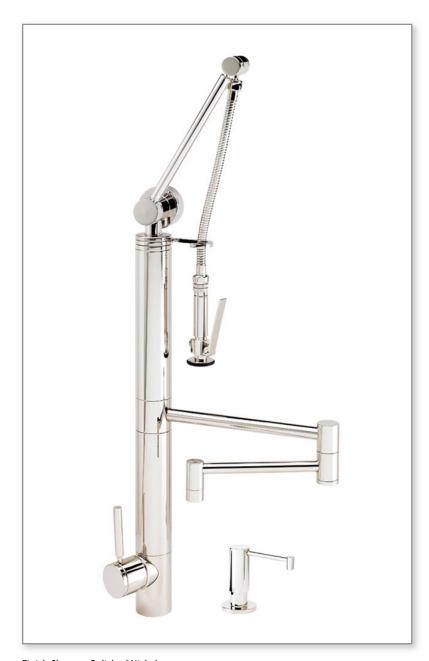

## CONTEMPORARY GANTRY FAUCET / 18" ARTICULATED SPOUT / 2PC. SUITE 3710-18-2

Finish Shown - Polished Nickel

## **FEATURES**

- Suite includes faucet and soap/lotion dispenser.
- Unique, patent protected design.
- Spray arm spring technology gives the sprayer an easy, smooth pull.
- Articulated spout has 18" reach and can swivel 360 degrees.
- Spray arm extends and pivots to reach all areas of sink.
- Lever handle sprayer instantly diverts water from aerated stream to wide spray when handle is held.
- 1.75 gpm maximum flow rate with aerated tip.
- Adjustable tension ring helps handle feel and prevents sag.
- Single handle can mount in front, right or left hand positions.
- When mounted on side, handle can adjust 22.5 degrees for backsplash clearance.
- Hot/cold ceramic disk valve cartridge.
- Resistant to reverse osmosis water.
- Made from solid brass or 316 stainless steel.
- Reinforced braided connection hoses.
- Includes reversible or removable hot/cold indicator ring.
- Lifetime functional warranty.
- Made in the USA.