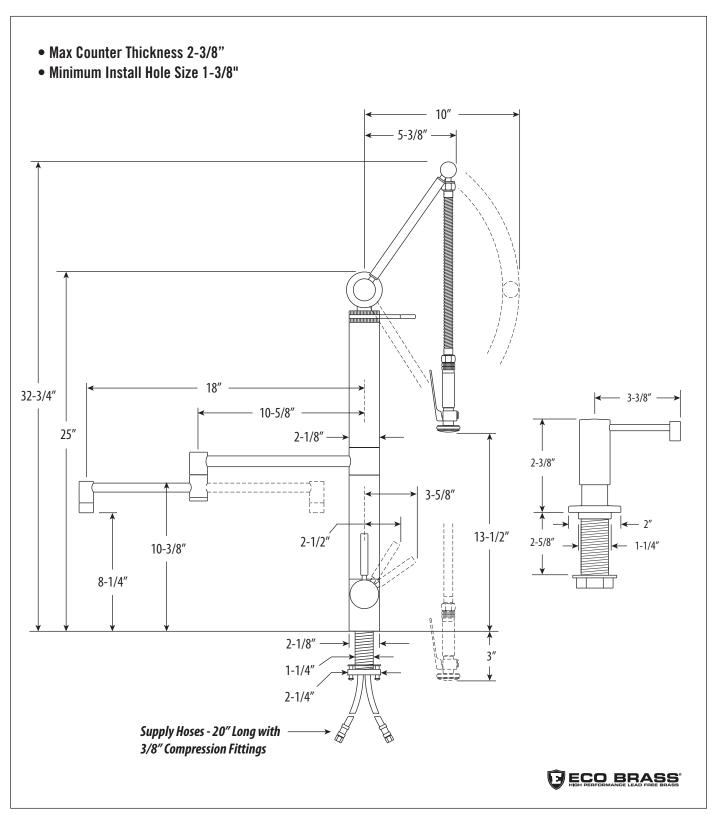

## CONTEMPORARY GANTRY FAUCET / 18" ARTICULATED SPOUT / 2PC. SUITE 3710-18-2

DIMENSIONS MAY VARY AND ARE SUBJECT TO CHANGE. NO RESPONSIBILITY IS ASSUMED FOR USE OF SUPERCEDED OR VOIDED DATA

## **FEATURES**

- Suite includes faucet and soap/lotion dispenser.
- Unique, patent protected design.
- Spray arm spring technology gives the sprayer an easy, smooth pull.
- Articulated spout has 18" reach and can swivel 360 degrees.
- Spray arm extends and pivots to reach all areas of sink.
- Lever handle sprayer instantly diverts water from aerated stream to wide spray when handle is held.
- 1.75 gpm maximum flow rate with aerated tip.
- Adjustable tension ring helps handle feel and prevents sag.
- Single handle can mount in front, right or left hand positions.
- When mounted on side, handle can adjust 22.5 degrees for backsplash clearance.
- Hot/cold ceramic disk valve cartridge.
- Resistant to reverse osmosis water.
- Made from solid brass or 316 stainless steel.
- Reinforced braided connection hoses.
- Includes reversible or removable hot/cold indicator ring.
- Lifetime functional warranty.
- Made in the USA.

## CODES/STANDARDS APPLICABLE

Specified model meets or exceeds the following:

- ASME A112.18.1
- CSA B125.1
- NSF 61, 372
- CALGreen

AVAILABLE IN 30 FINISHES + SOLID 316 MARINE GRADE STAINLESS STEEL