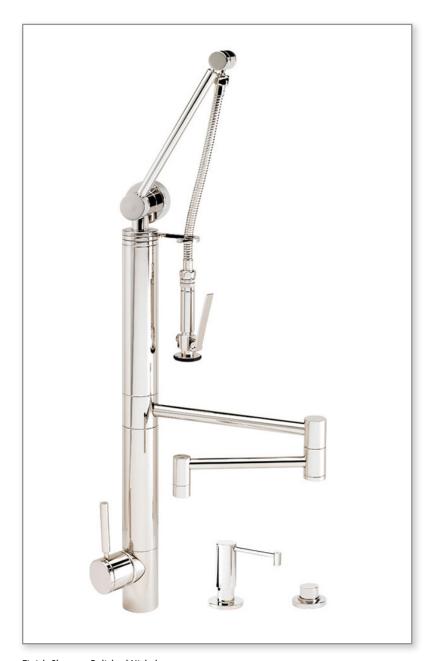

## CONTEMPORARY GANTRY FAUCET / 18" ARTICULATED SPOUT / 3PC. SUITE 3710-18-3

Finish Shown - Polished Nickel

## **FEATURES**

- Suite includes faucet, soap/lotion dispenser and air switch.
- Unique, patent protected design.
- Spray arm spring technology gives the sprayer an easy, smooth pull.
- Articulated spout has 18" reach and can swivel 360 degrees.
- Spray arm extends and pivots to reach all areas of sink.
- Lever handle sprayer instantly diverts water from aerated stream to wide spray when handle is held.
- 1.75 gpm maximum flow rate with aerated tip.
- Adjustable tension ring helps handle feel and prevents sag.
- Single handle can mount in front, right or left hand positions.
- When mounted on side, handle can adjust 22.5 degrees for backsplash clearance.
- Hot/cold ceramic disk valve cartridge.
- Resistant to reverse osmosis water.
- Made from solid brass or 316 stainless steel.
- Reinforced braided connection hoses.
- Includes reversible or removable hot/cold indicator ring.
- Lifetime functional warranty.
- Made in the USA.