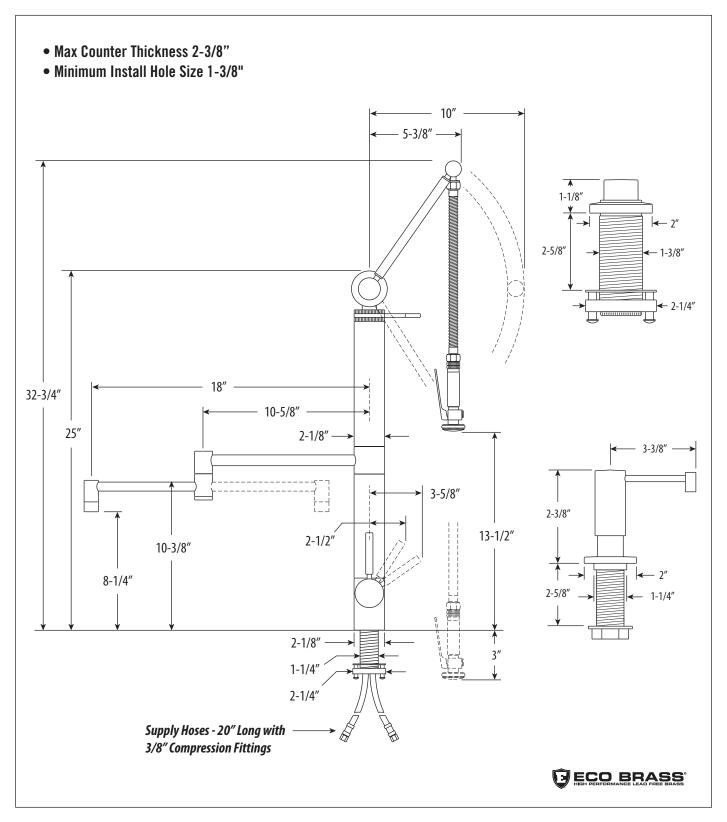

## CONTEMPORARY GANTRY FAUCET / 18" ARTICULATED SPOUT / 3PC. SUITE 3710-18-3

DIMENSIONS MAY VARY AND ARE SUBJECT TO CHANGE. NO RESPONSIBILITY IS ASSUMED FOR USE OF SUPERCEDED OR VOIDED DATA

## **FEATURES**

- Suite includes faucet, soap/lotion dispenser and air switch.
- Unique, patent protected design.
- Spray arm spring technology gives the sprayer an easy, smooth pull.
- Articulated spout has 18" reach and can swivel 360 degrees.
- Spray arm extends and pivots to reach all areas of sink.
- Lever handle sprayer instantly diverts water from aerated stream to wide spray when handle is held.
- 1.75 gpm maximum flow rate with aerated tip.
- Adjustable tension ring helps handle feel and prevents sag.
- Single handle can mount in front, right or left hand positions.
- When mounted on side, handle can adjust 22.5 degrees for backsplash clearance.
- Hot/cold ceramic disk valve cartridge.
- Resistant to reverse osmosis water.
- Made from solid brass or 316 stainless steel.
- Reinforced braided connection hoses.
- Includes reversible or removable hot/cold indicator ring.
- Lifetime functional warranty.
- Made in the USA.