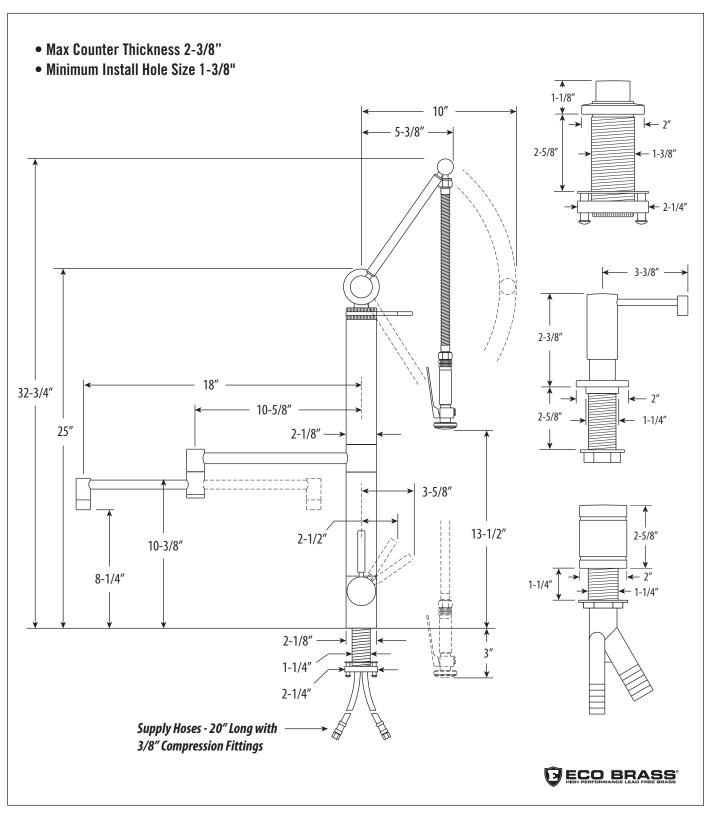

# CONTEMPORARY GANTRY FAUCET / 18" ARTICULATED SPOUT / 4PC. SUITE 3710-18-4

DIMENSIONS MAY VARY AND ARE SUBJECT TO CHANGE. NO RESPONSIBILITY IS ASSUMED FOR USE OF SUPERCEDED OR VOIDED DATA

## CONTEMPORARY GANTRY FAUCET / 18" ARTICULATED SPOUT / 4PC. SUITE 3710-18-4

#### **FEATURES**

- Suite includes faucet, soap/lotion dispenser, air switch and single port air gap.
- Unique, patent protected design.
- Spray arm spring technology gives the sprayer an easy, smooth pull.
- Articulated spout has 18" reach and can swivel 360 degrees.
- Spray arm extends and pivots to reach all areas of sink.
- Lever handle sprayer instantly diverts water from aerated stream to wide spray when handle is held.
- 1.75 gpm maximum flow rate with aerated tip.
- Adjustable tension ring helps handle feel and prevents saq.
- Single handle can mount in front, right or left hand positions.
- When mounted on side, handle can adjust 22.5 degrees for backsplash clearance.
- Hot/cold ceramic disk valve cartridge.
- Resistant to reverse osmosis water.
- Made from solid brass or 316 stainless steel.
- Reinforced braided connection hoses.
- Includes reversible or removable hot/cold indicator ring.
- Lifetime functional warranty.
- Made in the USA.