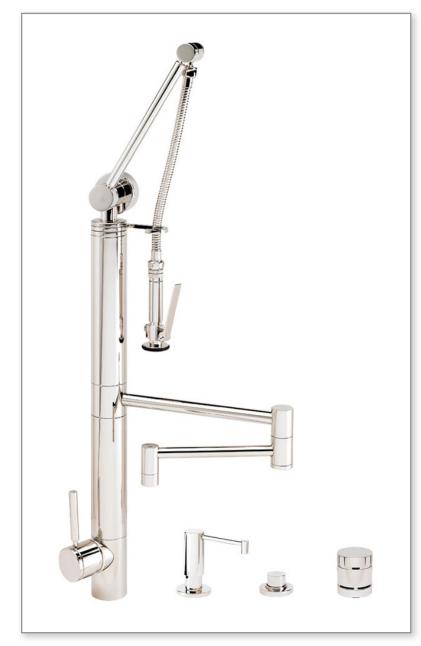

# CONTEMPORARY GANTRY FAUCET / 18" ARTICULATED SPOUT / 4PC. SUITE 3710-18-4

DIMENSIONS MAY VARY AND ARE SUBJECT TO CHANGE. NO RESPONSIBILITY IS ASSUMED FOR USE OF SUPERCEDED OR VOIDED DATA

## CONTEMPORARY GANTRY FAUCET / 18" ARTICULATED SPOUT / 4PC. SUITE 3710-18-4

#### **FEATURES**

- Suite includes faucet, soap/lotion dispenser, air switch and single port air gap.
- Unique, patent protected design.
- Spray arm spring technology gives the sprayer an easy, smooth pull.
- Articulated spout has 18" reach and can swivel 360 degrees.
- Spray arm extends and pivots to reach all areas of sink.
- Lever handle sprayer instantly diverts water from aerated stream to wide spray when handle is held.
- 1.75 gpm maximum flow rate with aerated tip.
- Adjustable tension ring helps handle feel and prevents saq.
- Single handle can mount in front, right or left hand positions.
- When mounted on side, handle can adjust 22.5 degrees for backsplash clearance.
- Hot/cold ceramic disk valve cartridge.
- Resistant to reverse osmosis water.
- Made from solid brass or 316 stainless steel.
- Reinforced braided connection hoses.
- Includes reversible or removable hot/cold indicator ring.
- Lifetime functional warranty.
- Made in the USA.

#### **CODES/STANDARDS APPLICABLE**

Specified model meets or exceeds the following:

- ASME A112.18.1
- CSA B125.1
- NSF 61, 372 CALGreen

Finish Shown - Polished Nickel