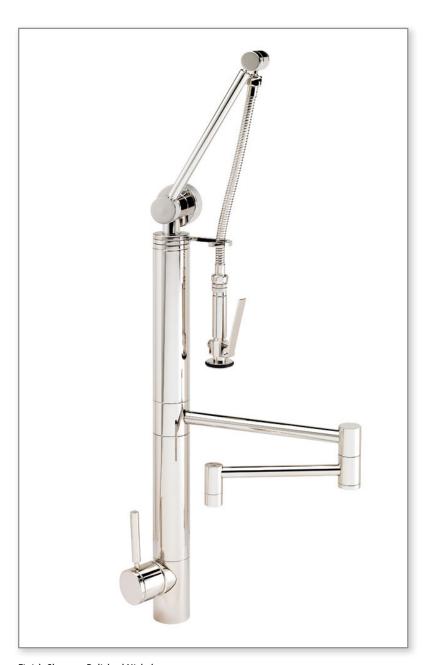

#### CODES/STANDARDS APPLICABLE

Specified model meets or exceeds the following:

- ASME A112.18.1
- CSA B125.1
- NSF 61, 372
- CALGreen

Finish Shown - Polished Nickel