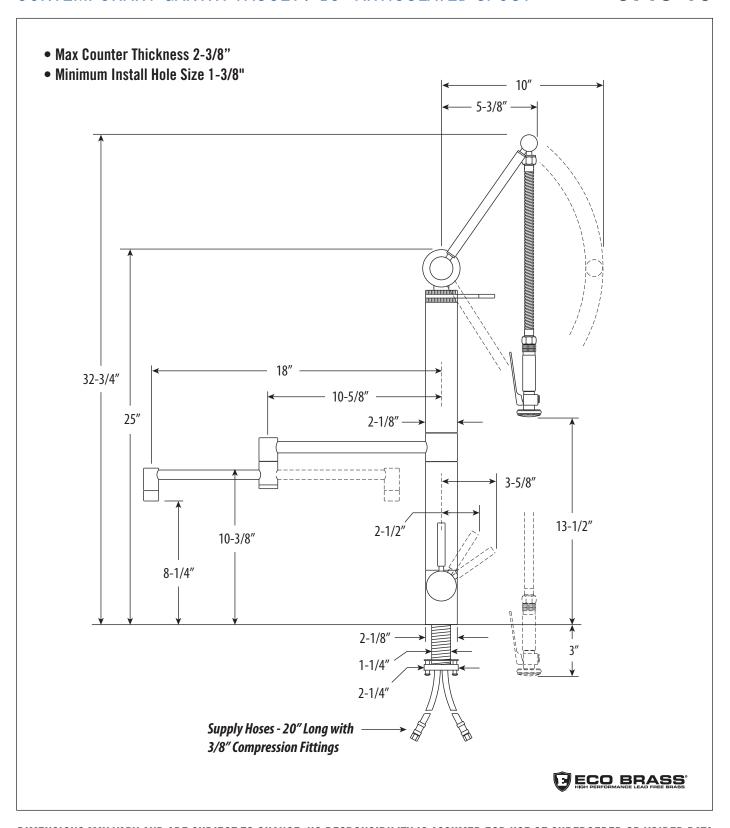

# CONTEMPORARY GANTRY FAUCET / 18" ARTICULATED SPOUT

3710-18

DIMENSIONS MAY VARY AND ARE SUBJECT TO CHANGE. NO RESPONSIBILITY IS ASSUMED FOR USE OF SUPERCEDED OR VOIDED DATA

## CONTEMPORARY GANTRY FAUCET / 18" ARTICULATED SPOUT

3710-18