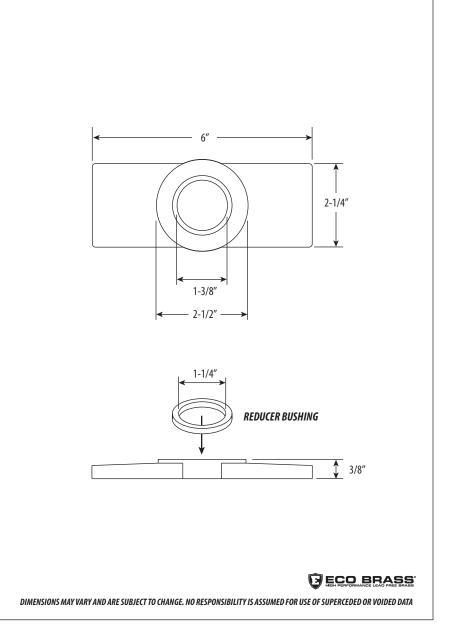

## CONTEMPORARY 6" ESCUTCHEON PLATE *Model # 3783*

## **PRODUCT DESCRIPTION**

- 6" base plate for concealing extra faucet holes.
- Works with all Waterstone PLP, Gantry, Kitchen and Prep Faucets.
- Machine tapered top won't pool water.
- Made from 3/8" thick solid brass or stainless steel plate.
- Plate will accept 1-3/8" or 1-1/4" faucet mounting shanks.
- Includes 1-1/4" reducer bushing.
- Includes O-ring seals.
- Made in the USA.