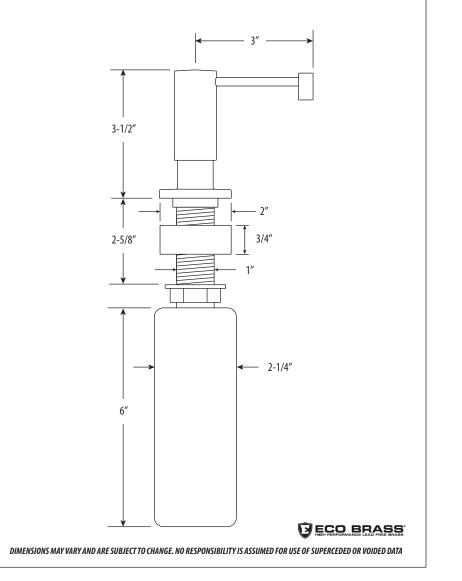

## **CONTEMPORARY SOAP/LOTION DISPENSER - STRAIGHT SPOUT**

## Model # 4065



## **PRODUCT DESCRIPTION**

- Replaces unsightly soap bottles.
- Above the deck design.
- Easy operation and eliminates broken fingernails.
- Straight spout design.
- Internal guides for smooth pump action and solid feel.
- Anti-wick tip helps protect delicate patina finishes.
- Solid brass or stainless steel construction.
- Easy refill from top of sink.
- 12 oz. capacity (approx).
- Made in the USA.



• Install Hole Size Adaptable Up to 1-3/8"



## AVAILABLE IN 30 FINISHES + SOLID STAINLESS STEEL

Antique Brass - AB Antique Bronze - ABZ Antique Copper - AC American Bronze - AMB Antique Pewter - AP Gloss Black - GB Black Nickel - BLN Black-Oil Rubbed Bronze - ORB Caribbean Bronze - CB Chocolate Bronze - CHB Chrome - CH Classic Bronze - CLZ Distressed Antique Brass - DAB Distressed Antique Copper - DAC Distressed American Bronze - DAMB Distressed Antique Pewter - DAP Matte Black - MB Polished Brass - PB Polished Copper - PC Polished Gold - PG Polished Nickel - PN Satin Brass - SB Satin Chrome - SC Satin Gold - SG Satin Nickel - SN Stainless Steel - SS\* Tuscan Brass - TB Unlaquered Polished Brass - UPB Venetian Bronze - VB Weathered Brass - WB Weathered Copper - WC