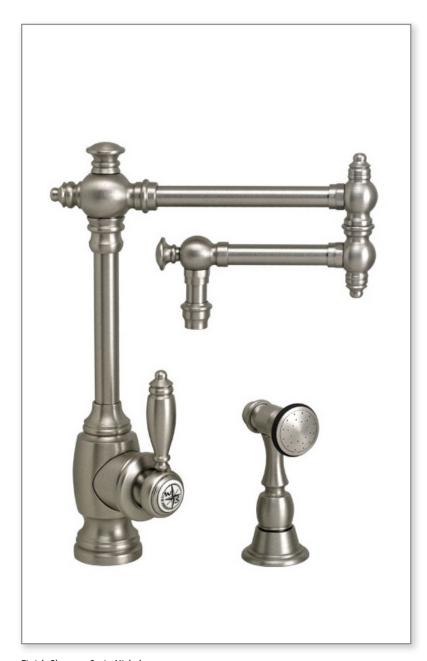

### **FEATURES**

- Suite includes faucet and side spray.
- Part of the traditional Towson Suite.
- Articulated spout has 12" reach and can swivel 360 degrees.
- Equipped with spray diverter and 1/4" NPT pipe fitting connection for optional side spray.
- 1.75 gpm maximum flow rate with aerated tip.
- Ergonomic single lever handle.
- Adjustable tension ring helps handle feel and prevents sag.
- Single handle can mount in front, right or left hand positions.
- When mounted on side, handle can adjust 45 degrees for backsplash clearance.
- Hot/cold ceramic disk valve cartridge.
- · Made from solid brass.
- Resistant to reverse osmosis water.
- Reinforced braided connection hoses.
- Includes 3 handle button options.
- Lifetime functional warranty.
- Made in the USA.

#### CODES/STANDARDS APPLICABLE

Specified model meets or exceeds the following:

- ASME A112.18.1
- CSA B125.1
- NSF 61, 372
- CALGreen

Finish Shown - Satin Nickel