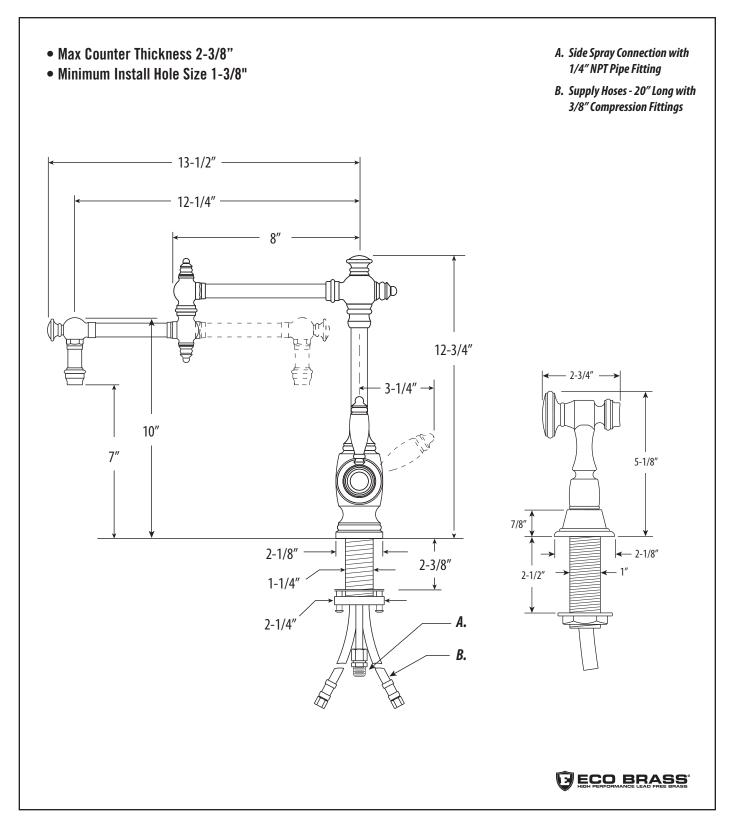

## TOWSON KITCHEN FAUCET / 12" ARTICULATED SPOUT / W SIDE SPRAY 4100-12-1

DIMENSIONS MAY VARY AND ARE SUBJECT TO CHANGE. NO RESPONSIBILITY IS ASSUMED FOR USE OF SUPERCEDED OR VOIDED DATA

# TOWSON KITCHEN FAUCET / 12" ARTICULATED SPOUT / W SIDE SPRAY 4100-12-1

### **FEATURES**

- Suite includes faucet and side spray.
- Part of the traditional Towson Suite.
- Articulated spout has 12" reach and can swivel 360 degrees.
- Equipped with spray diverter and 1/4" NPT pipe fitting connection for optional side spray.
- 1.75 gpm maximum flow rate with aerated tip.
- Ergonomic single lever handle.
- Adjustable tension ring helps handle feel and prevents sag.
- Single handle can mount in front, right or left hand positions.
- When mounted on side, handle can adjust 45 degrees for backsplash clearance.
- Hot/cold ceramic disk valve cartridge.
- · Made from solid brass.
- Resistant to reverse osmosis water.
- Reinforced braided connection hoses.
- Includes 3 handle button options.
- Lifetime functional warranty.
- Made in the USA.

#### CODES/STANDARDS APPLICABLE

Specified model meets or exceeds the following:

- ASME A112.18.1
- CSA B125.1
- NSF 61, 372
- CALGreen

Finish Shown - Satin Nickel