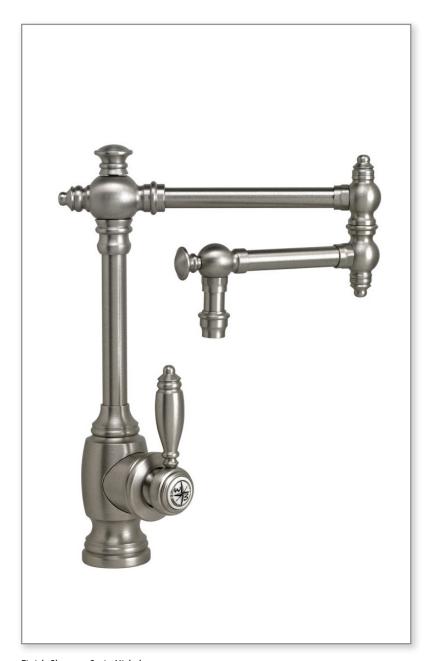

## TOWSON KITCHEN FAUCET / 12" ARTICULATED SPOUT

4100-12

Finish Shown - Satin Nickel

#### **FEATURES**

- Part of the traditional Towson Suite.
- Articulated spout has 12" reach and can swivel 360 degrees.
- Equipped with spray diverter and 1/4" NPT pipe fitting connection for optional side spray.
- 1.75 gpm maximum flow rate with aerated tip.
- Ergonomic single lever handle.
- Adjustable tension ring helps handle feel and prevents sag.
- Single handle can mount in front, right or left hand positions.
- When mounted on side, handle can adjust 45 degrees for backsplash clearance.
- Hot/cold ceramic disk valve cartridge.
- · Made from solid brass.
- Resistant to reverse osmosis water.
- Reinforced braided connection hoses.
- Includes 3 handle button options.
- Lifetime functional warranty.
- Made in the USA.