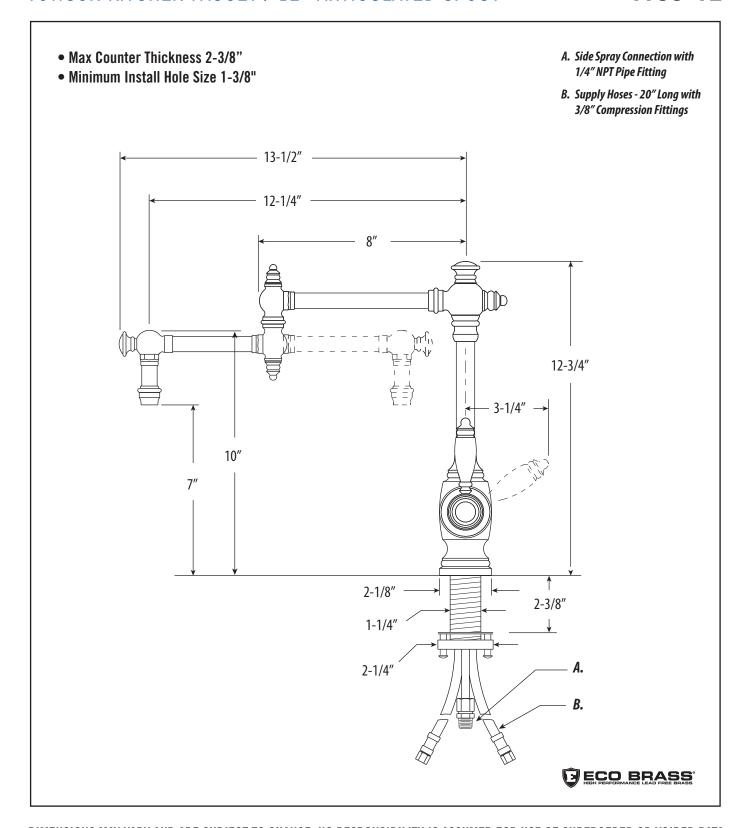

# TOWSON KITCHEN FAUCET / 12" ARTICULATED SPOUT

4100-12

DIMENSIONS MAY VARY AND ARE SUBJECT TO CHANGE. NO RESPONSIBILITY IS ASSUMED FOR USE OF SUPERCEDED OR VOIDED DATA

#### **FEATURES**

- Part of the traditional Towson Suite.
- Articulated spout has 12" reach and can swivel 360 degrees.
- Equipped with spray diverter and 1/4" NPT pipe fitting connection for optional side spray.
- 1.75 gpm maximum flow rate with aerated tip.
- Ergonomic single lever handle.
- Adjustable tension ring helps handle feel and prevents sag.
- Single handle can mount in front, right or left hand positions.
- When mounted on side, handle can adjust 45 degrees for backsplash clearance.
- Hot/cold ceramic disk valve cartridge.
- · Made from solid brass.
- Resistant to reverse osmosis water.
- Reinforced braided connection hoses.
- Includes 3 handle button options.
- Lifetime functional warranty.
- Made in the USA.