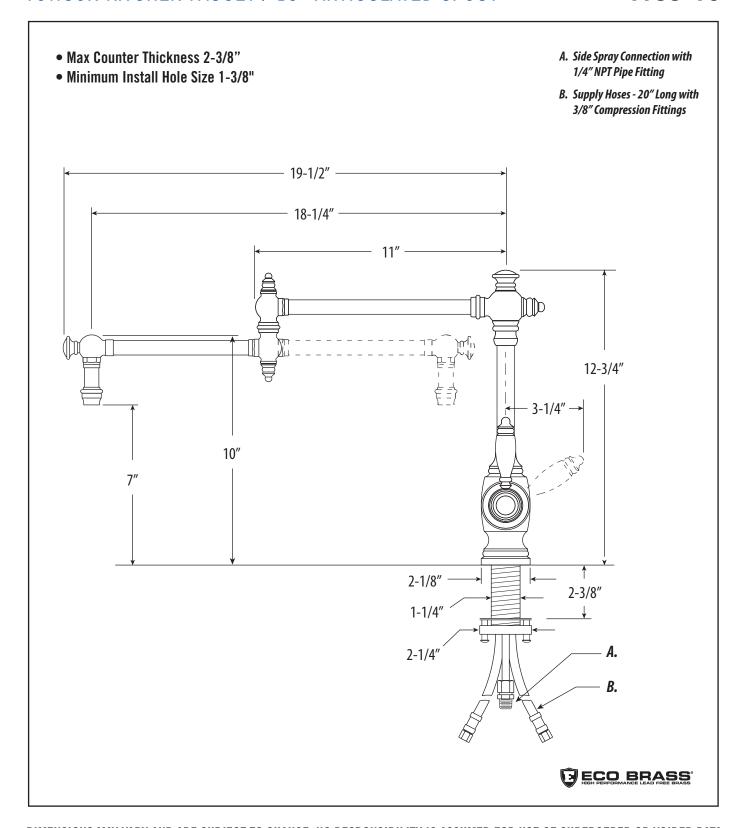

# TOWSON KITCHEN FAUCET / 18" ARTICULATED SPOUT

4100-18

DIMENSIONS MAY VARY AND ARE SUBJECT TO CHANGE. NO RESPONSIBILITY IS ASSUMED FOR USE OF SUPERCEDED OR VOIDED DATA

## TOWSON KITCHEN FAUCET / 18" ARTICULATED SPOUT

4100-18

#### **FEATURES**

- Part of the traditional Towson Suite.
- Articulated spout has 18" reach and can swivel 360 degrees.
- Equipped with spray diverter and 1/4" NPT pipe fitting connection for optional side spray.
- 1.75 gpm maximum flow rate with aerated tip.
- Ergonomic single lever handle.
- Adjustable tension ring helps handle feel and prevents sag.
- Single handle can mount in front, right or left hand positions.
- When mounted on side, handle can adjust 45 degrees for backsplash clearance.
- Hot/cold ceramic disk valve cartridge.
- · Made from solid brass.
- Resistant to reverse osmosis water.
- Reinforced braided connection hoses.
- Includes 3 handle button options.
- Lifetime functional warranty.
- Made in the USA.