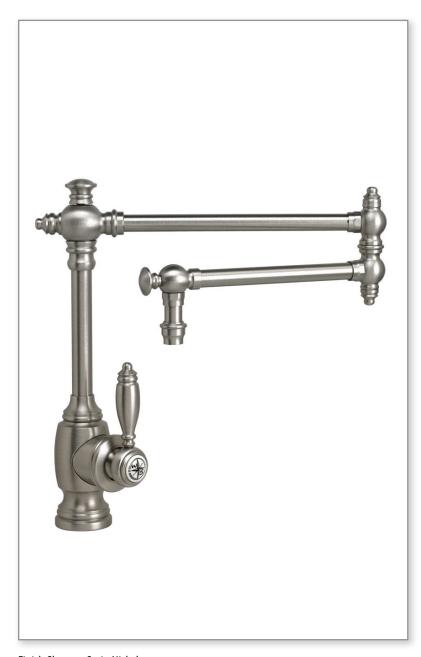

#### CODES/STANDARDS APPLICABLE

Specified model meets or exceeds the following:

- ASME A112.18.1
- CSA B125.1
- NSF 61, 372
- CALGreen

Finish Shown - Satin Nickel