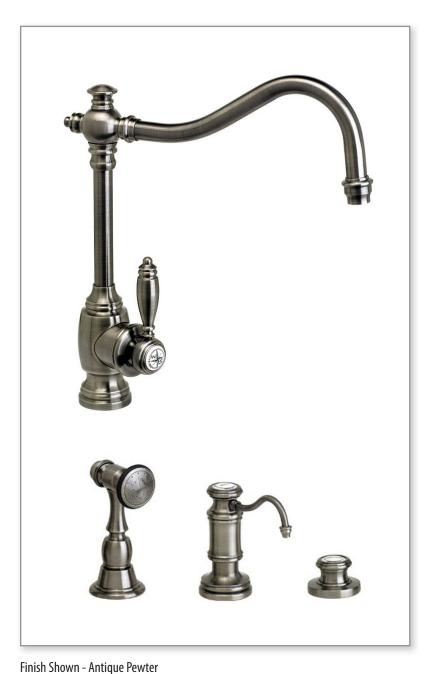

## ANNAPOLIS KITCHEN FAUCET / 3PC. SUITE

4200-3

DIMENSIONS MAY VARY AND ARE SUBJECT TO CHANGE. NO RESPONSIBILITY IS ASSUMED FOR USE OF SUPERCEDED OR VOIDED DATA

## ANNAPOLIS KITCHEN FAUCET / 3PC. SUITE

4200-3

## **FEATURES**

- Suite includes faucet, side spray, soap/lotion dispenser and air switch.
- Part of the traditional Annapolis Suite.
- Hook spout has 10-1/2" reach and can swivel 360 degrees.
- Equipped with spray diverter and 1/4" NPT pipe fitting connection for optional side spray.
- 1.75 gpm maximum flow rate with aerated tip.
- Ergonomic single lever handle.
- Adjustable tension ring helps handle feel and prevents sag.
- Single handle can mount in front, right or left hand positions.
- When mounted on side, handle can adjust 45 degrees for backsplash clearance.
- Hot/cold ceramic disk valve cartridge.
- Made from solid brass.
- Resistant to reverse osmosis water.
- Reinforced braided connection hoses.
- Includes 3 handle button options.
- · Lifetime functional warranty.
- Made in the USA.