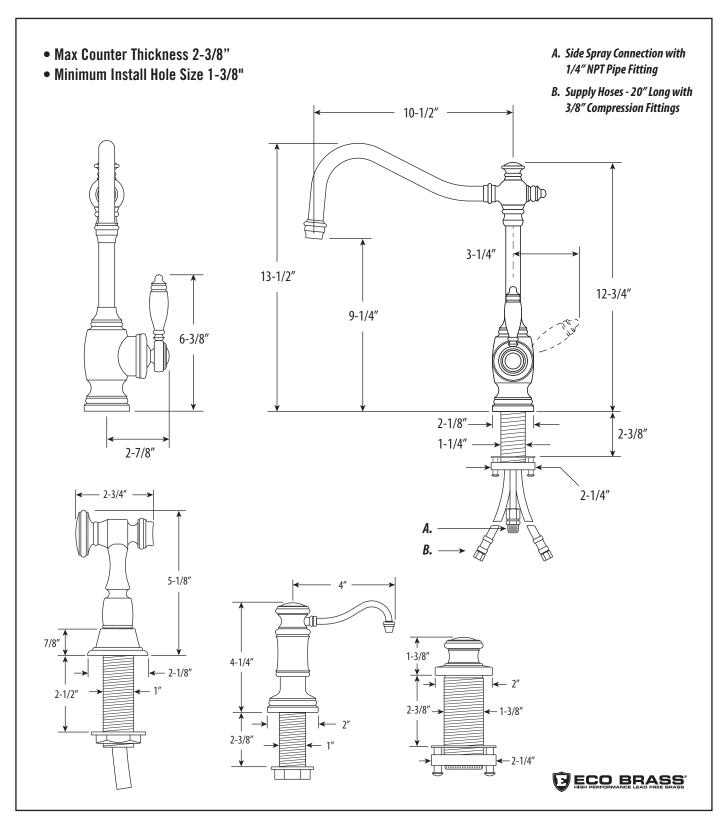

## ANNAPOLIS KITCHEN FAUCET / 3PC. SUITE

4200-3

DIMENSIONS MAY VARY AND ARE SUBJECT TO CHANGE. NO RESPONSIBILITY IS ASSUMED FOR USE OF SUPERCEDED OR VOIDED DATA

## ANNAPOLIS KITCHEN FAUCET / 3PC. SUITE

4200-3

## **FEATURES**

- Suite includes faucet, side spray, soap/lotion dispenser and air switch.
- Part of the traditional Annapolis Suite.
- Hook spout has 10-1/2" reach and can swivel 360 degrees.
- Equipped with spray diverter and 1/4" NPT pipe fitting connection for optional side spray.
- 1.75 gpm maximum flow rate with aerated tip.
- Ergonomic single lever handle.
- Adjustable tension ring helps handle feel and prevents sag.
- Single handle can mount in front, right or left hand positions.
- When mounted on side, handle can adjust 45 degrees for backsplash clearance.
- Hot/cold ceramic disk valve cartridge.
- Made from solid brass.
- Resistant to reverse osmosis water.
- Reinforced braided connection hoses.
- Includes 3 handle button options.
- · Lifetime functional warranty.
- Made in the USA.

## CODES/STANDARDS APPLICABLE

Specified model meets or exceeds the following:

- ASME A112.18.1
- CSA B125.1
- NSF 61, 372
- CALGreen

**AVAILABLE IN 30 FINISHES** 