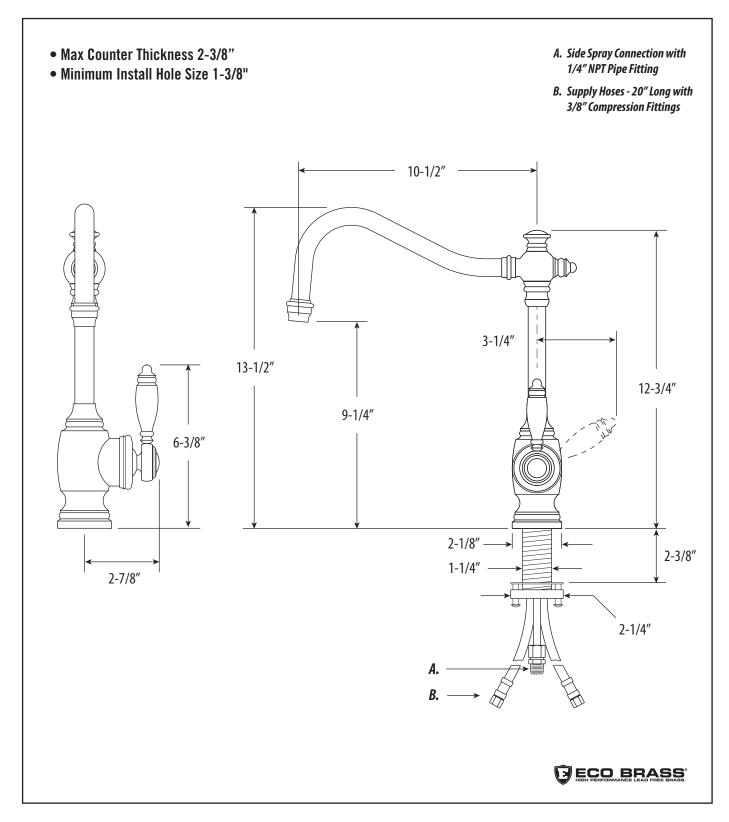

#### **FEATURES**

- Part of the traditional Annapolis Suite.
- Hook spout has 10-1/2" reach and can swivel 360 degrees.
- Equipped with spray diverter and 1/4" NPT pipe fitting connection for optional side spray.
- 1.75 gpm maximum flow rate with aerated tip.
- Ergonomic single lever handle.
- Adjustable tension ring helps handle feel and prevents sag.
- Single handle can mount in front, right or left hand positions.
- When mounted on side, handle can adjust 45 degrees for backsplash clearance.
- Hot/cold ceramic disk valve cartridge.
- · Made from solid brass.
- Resistant to reverse osmosis water.
- Reinforced braided connection hoses.
- Includes 3 handle button options.
- Lifetime functional warranty.
- Made in the USA.