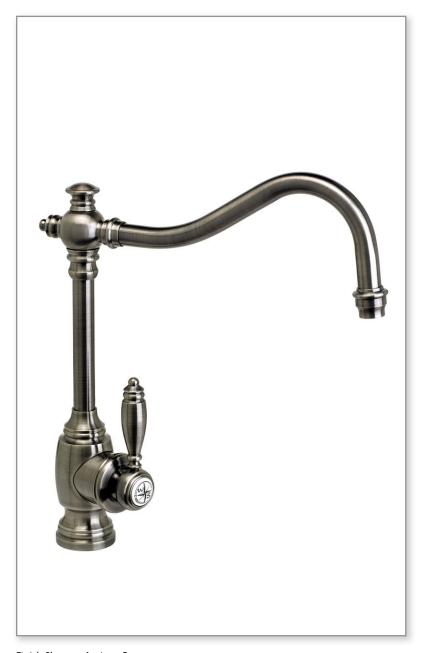

#### CODES/STANDARDS APPLICABLE

Specified model meets or exceeds the following:

- ASME A112.18.1
- CSA B125.1
- NSF 61, 372
- CALGreen

Finish Shown - Antique Pewter