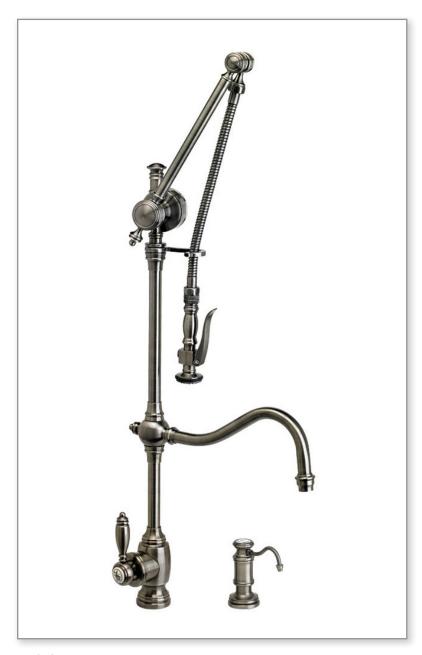

# TRADITIONAL GANTRY FAUCET / HOOK SPOUT / 2PC. SUITE

4400-2

Finish Shown - Antique Pewter

### **FEATURES**

- Suite includes faucet and soap/lotion dispenser.
- Unique, patent protected design.
- Spray arm spring technology gives the sprayer an easy, smooth pull.
- Hook spout has 10-3/4" reach and can swivel 360 degrees.
- Spray arm extends and pivots to reach all areas of sink.
- Lever handle sprayer instantly diverts water from aerated stream to wide spray when handle is held.
- 1.75 gpm maximum flow rate with aerated tip.
- Adjustable tension ring helps handle feel and prevents sag.
- Single handle can mount in front, right or left hand positions.
- When mounted on side, handle can adjust 45 degrees for backsplash clearance.
- Hot/cold ceramic disk valve cartridge.
- Resistant to reverse osmosis water.
- Made from solid brass.
- · Reinforced braided connection hoses.
- Includes 3 handle button options.
- Lifetime functional warranty.
- Made in the USA.