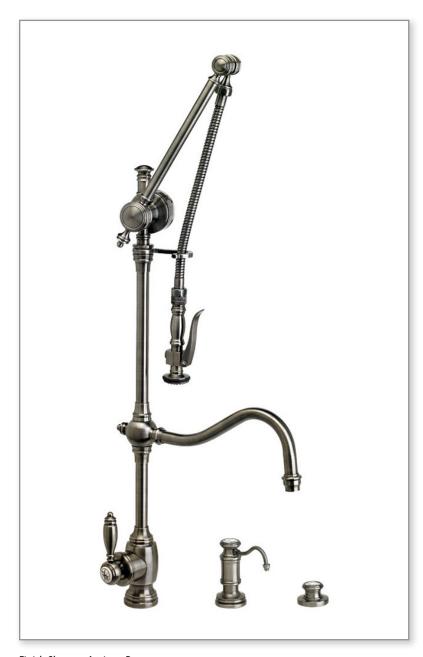

## TRADITIONAL GANTRY FAUCET / HOOK SPOUT / 3PC. SUITE

4400-3

Finish Shown - Antique Pewter

### **FEATURES**

- Suite includes faucet, soap/lotion dispenser and air switch.
- Unique, patent protected design.
- Spray arm spring technology gives the sprayer an easy, smooth pull.
- Hook spout has 10-3/4" reach and can swivel 360 degrees.
- Spray arm extends and pivots to reach all areas of sink.
- Lever handle sprayer instantly diverts water from aerated stream to wide spray when handle is held.
- 1.75 gpm maximum flow rate with aerated tip.
- Adjustable tension ring helps handle feel and prevents sag.
- Single handle can mount in front, right or left hand positions.
- When mounted on side, handle can adjust 45 degrees for backsplash clearance.
- Hot/cold ceramic disk valve cartridge.
- Resistant to reverse osmosis water.
- Made from solid brass.
- Reinforced braided connection hoses.
- Includes 3 handle button options.
- Lifetime functional warranty.
- Made in the USA.