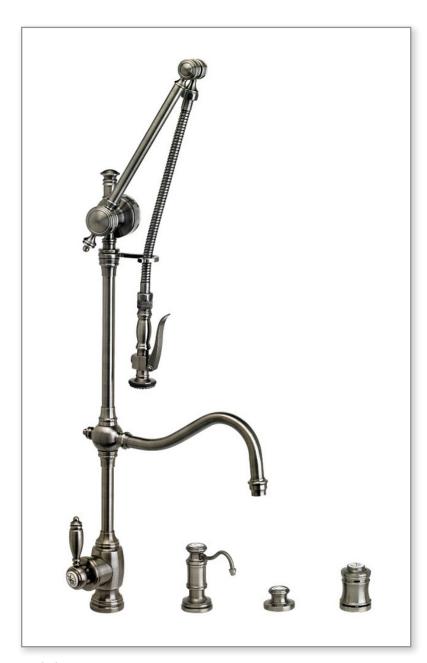

## TRADITIONAL GANTRY FAUCET / HOOK SPOUT / 4PC. SUITE

4400-4

Finish Shown - Antique Pewter

## **FEATURES**

- Suite includes faucet, soap/lotion dispenser, air switch and single port air gap.
- Unique, patent protected design.
- Spray arm spring technology gives the sprayer an easy, smooth pull.
- Hook spout has 10-3/4" reach and can swivel 360 degrees.
- Spray arm extends and pivots to reach all areas of sink.
- Lever handle sprayer instantly diverts water from aerated stream to wide spray when handle is held.
- 1.75 gpm maximum flow rate with aerated tip.
- Adjustable tension ring helps handle feel and prevents sag.
- Single handle can mount in front, right or left hand positions.
- When mounted on side, handle can adjust 45 degrees for backsplash clearance.
- Hot/cold ceramic disk valve cartridge.
- Resistant to reverse osmosis water.
- Made from solid brass.
- Reinforced braided connection hoses.
- Includes 3 handle button options.
- Lifetime functional warranty.
- Made in the USA.