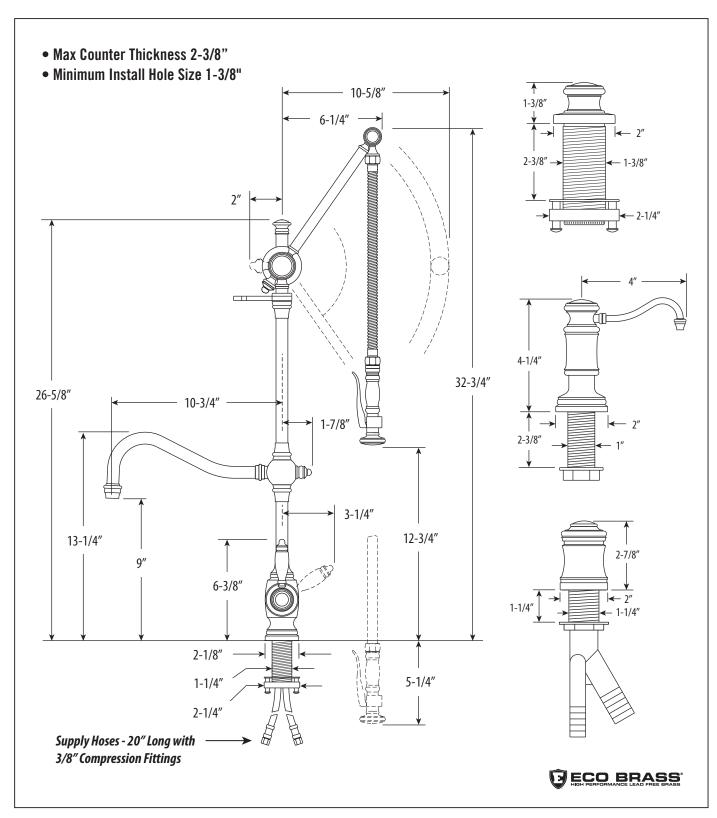

## TRADITIONAL GANTRY FAUCET / HOOK SPOUT / 4PC. SUITE

4400-4

DIMENSIONS MAY VARY AND ARE SUBJECT TO CHANGE. NO RESPONSIBILITY IS ASSUMED FOR USE OF SUPERCEDED OR VOIDED DATA

## TRADITIONAL GANTRY FAUCET / HOOK SPOUT / 4PC. SUITE

4400-4

Finish Shown - Antique Pewter

## **FEATURES**

- Suite includes faucet, soap/lotion dispenser, air switch and single port air gap.
- Unique, patent protected design.
- Spray arm spring technology gives the sprayer an easy, smooth pull.
- Hook spout has 10-3/4" reach and can swivel 360 degrees.
- Spray arm extends and pivots to reach all areas of sink.
- Lever handle sprayer instantly diverts water from aerated stream to wide spray when handle is held.
- 1.75 gpm maximum flow rate with aerated tip.
- Adjustable tension ring helps handle feel and prevents sag.
- Single handle can mount in front, right or left hand positions.
- When mounted on side, handle can adjust 45 degrees for backsplash clearance.
- Hot/cold ceramic disk valve cartridge.
- Resistant to reverse osmosis water.
- Made from solid brass.
- Reinforced braided connection hoses.
- Includes 3 handle button options.
- Lifetime functional warranty.
- Made in the USA.