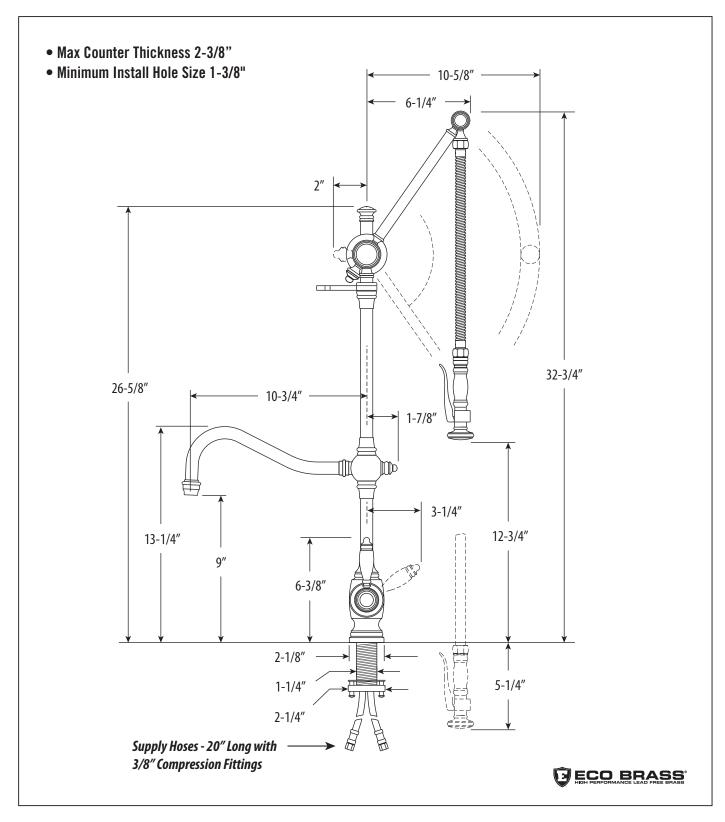

# TRADITIONAL GANTRY PULLDOWN FAUCET / HOOK SPOUT

4400

DIMENSIONS MAY VARY AND ARE SUBJECT TO CHANGE. NO RESPONSIBILITY IS ASSUMED FOR USE OF SUPERCEDED OR VOIDED DATA

### **FEATURES**

- Unique, patent protected design.
- Spray arm spring technology gives the sprayer an easy, smooth pull.
- Hook spout has 10-3/4" reach and can swivel 360 degrees.
- Spray arm extends and pivots to reach all areas of sink.
- Lever handle sprayer instantly diverts water from aerated stream to wide spray when handle is held.
- 1.75 gpm maximum flow rate with aerated tip.
- Adjustable tension ring helps handle feel and prevents sag.
- Single handle can mount in front, right or left hand positions.
- When mounted on side, handle can adjust 45 degrees for backsplash clearance.
- Hot/cold ceramic disk valve cartridge.
- Resistant to reverse osmosis water.
- · Made from solid brass.
- Reinforced braided connection hoses.
- Includes 3 handle button options.
- · Lifetime functional warranty.
- Made in the USA.