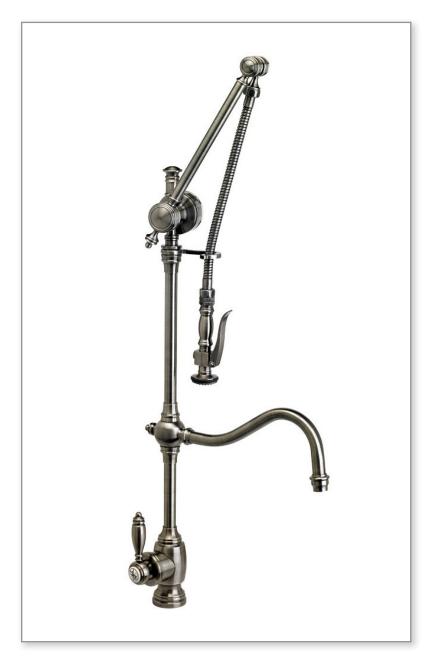

## TRADITIONAL GANTRY PULLDOWN FAUCET / HOOK SPOUT

4400

Finish Shown - Antique Pewter

### **FEATURES**

- Unique, patent protected design.
- Spray arm spring technology gives the sprayer an easy, smooth pull.
- Hook spout has 10-3/4" reach and can swivel 360 degrees.
- Spray arm extends and pivots to reach all areas of sink.
- Lever handle sprayer instantly diverts water from aerated stream to wide spray when handle is held.
- 1.75 gpm maximum flow rate with aerated tip.
- Adjustable tension ring helps handle feel and prevents sag.
- Single handle can mount in front, right or left hand positions.
- When mounted on side, handle can adjust 45 degrees for backsplash clearance.
- Hot/cold ceramic disk valve cartridge.
- Resistant to reverse osmosis water.
- · Made from solid brass.
- Reinforced braided connection hoses.
- Includes 3 handle button options.
- · Lifetime functional warranty.
- Made in the USA.