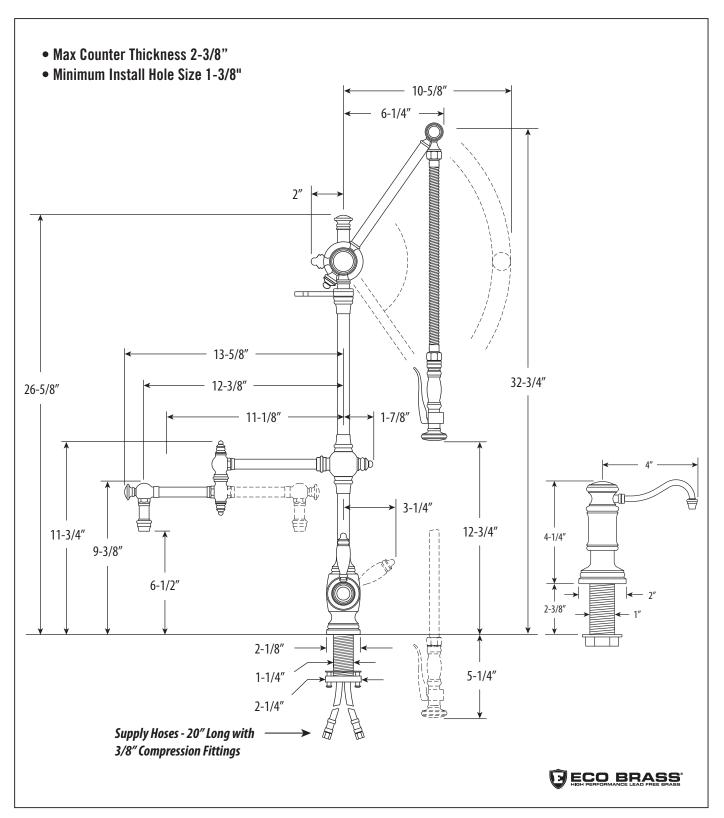

# TRADITIONAL GANTRY FAUCET / 12" ARTICULATED SPOUT / 2PC. SUITE 4410-12-2

DIMENSIONS MAY VARY AND ARE SUBJECT TO CHANGE. NO RESPONSIBILITY IS ASSUMED FOR USE OF SUPERCEDED OR VOIDED DATA

## TRADITIONAL GANTRY FAUCET / 12" ARTICULATED SPOUT / 2PC. SUITE 4410-12-2

Finish Shown - Satin Nickel

### **FEATURES**

- Suite includes faucet and soap/lotion dispenser.
- Spray arm spring technology gives the sprayer an easy, smooth pull.
- Articulated spout has 12" reach and can swivel 360 degrees.
- Spray arm extends and pivots to reach all areas of sink.
- Lever handle sprayer instantly diverts water from aerated stream to wide spray when handle is held.
- 1.75 gpm maximum flow rate with aerated tip.
- Adjustable tension ring helps handle feel and prevents sag.
- Single handle can mount in front, right or left hand positions.
- When mounted on side, handle can adjust 45 degrees for backsplash clearance.
- Hot/cold ceramic disk valve cartridge.
- Resistant to reverse osmosis water.
- · Made from solid brass.
- Reinforced braided connection hoses.
- Includes 3 handle button options.
- Lifetime functional warranty.
- Made in the USA.