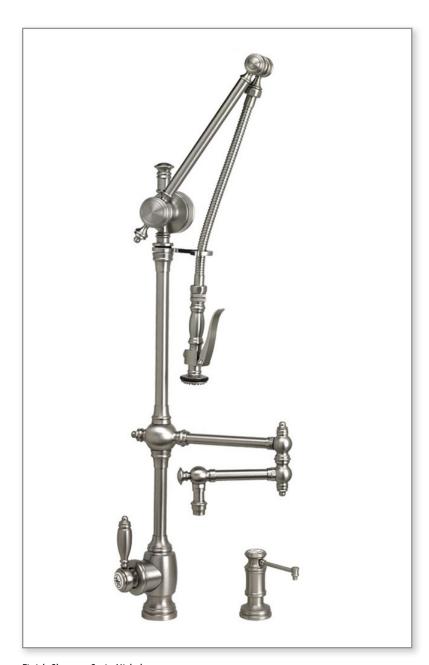

## TRADITIONAL GANTRY FAUCET / 12" ARTICULATED SPOUT / 2PC. SUITE 4410-12-2

Finish Shown - Satin Nickel

### **FEATURES**

- Suite includes faucet and soap/lotion dispenser.
- Spray arm spring technology gives the sprayer an easy, smooth pull.
- Articulated spout has 12" reach and can swivel 360 degrees.
- Spray arm extends and pivots to reach all areas of sink.
- Lever handle sprayer instantly diverts water from aerated stream to wide spray when handle is held.
- 1.75 gpm maximum flow rate with aerated tip.
- Adjustable tension ring helps handle feel and prevents sag.
- Single handle can mount in front, right or left hand positions.
- When mounted on side, handle can adjust 45 degrees for backsplash clearance.
- Hot/cold ceramic disk valve cartridge.
- Resistant to reverse osmosis water.
- · Made from solid brass.
- Reinforced braided connection hoses.
- Includes 3 handle button options.
- Lifetime functional warranty.
- Made in the USA.