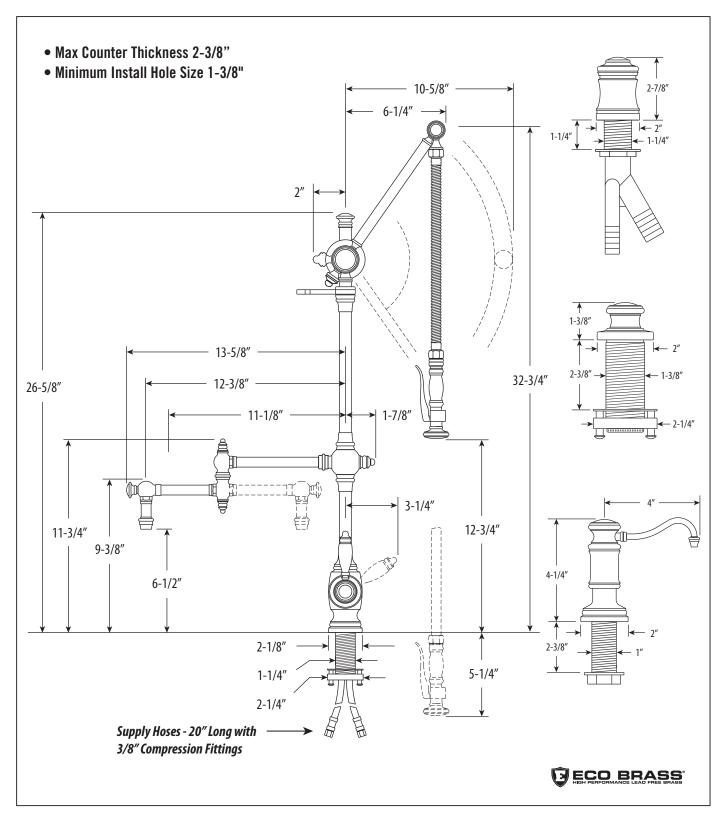

# TRADITIONAL GANTRY FAUCET / 12" ARTICULATED SPOUT / 4PC. SUITE 4410-12-4

DIMENSIONS MAY VARY AND ARE SUBJECT TO CHANGE. NO RESPONSIBILITY IS ASSUMED FOR USE OF SUPERCEDED OR VOIDED DATA

## TRADITIONAL GANTRY FAUCET / 12" ARTICULATED SPOUT / 4PC. SUITE 4410-12-4

Finish Shown - Satin Nickel

### **FEATURES**

- Suite includes faucet, soap/lotion dispenser, air switch and single port air gap.
- Spray arm spring technology gives the sprayer an easy, smooth pull.
- Articulated spout has 12" reach and can swivel 360 degrees.
- Spray arm extends and pivots to reach all areas of sink.
- Lever handle sprayer instantly diverts water from aerated stream to wide spray when handle is held.
- 1.75 gpm maximum flow rate with aerated tip.
- Adjustable tension ring helps handle feel and prevents sag.
- Single handle can mount in front, right or left hand positions.
- When mounted on side, handle can adjust 45 degrees for backsplash clearance.
- Hot/cold ceramic disk valve cartridge.
- Resistant to reverse osmosis water.
- Made from solid brass.
- Reinforced braided connection hoses.
- Includes 3 handle button options.
- Lifetime functional warranty.
- Made in the USA.