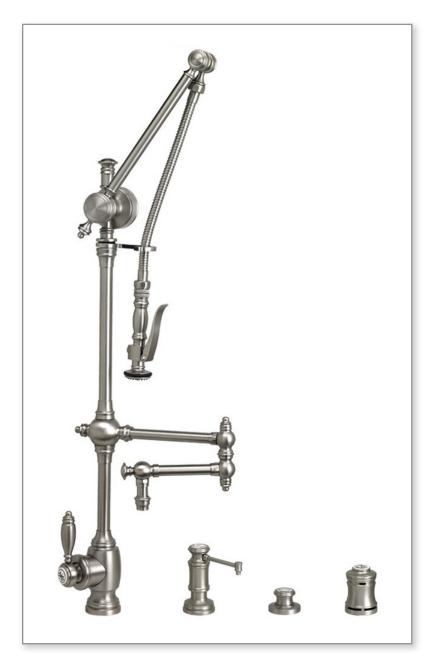

## TRADITIONAL GANTRY FAUCET / 12" ARTICULATED SPOUT / 4PC. SUITE 4410-12-4

Finish Shown - Satin Nickel

### **FEATURES**

- Suite includes faucet, soap/lotion dispenser, air switch and single port air gap.
- Spray arm spring technology gives the sprayer an easy, smooth pull.
- Articulated spout has 12" reach and can swivel 360 degrees.
- Spray arm extends and pivots to reach all areas of sink.
- Lever handle sprayer instantly diverts water from aerated stream to wide spray when handle is held.
- 1.75 gpm maximum flow rate with aerated tip.
- Adjustable tension ring helps handle feel and prevents sag.
- Single handle can mount in front, right or left hand positions.
- When mounted on side, handle can adjust 45 degrees for backsplash clearance.
- Hot/cold ceramic disk valve cartridge.
- Resistant to reverse osmosis water.
- Made from solid brass.
- Reinforced braided connection hoses.
- Includes 3 handle button options.
- Lifetime functional warranty.
- Made in the USA.