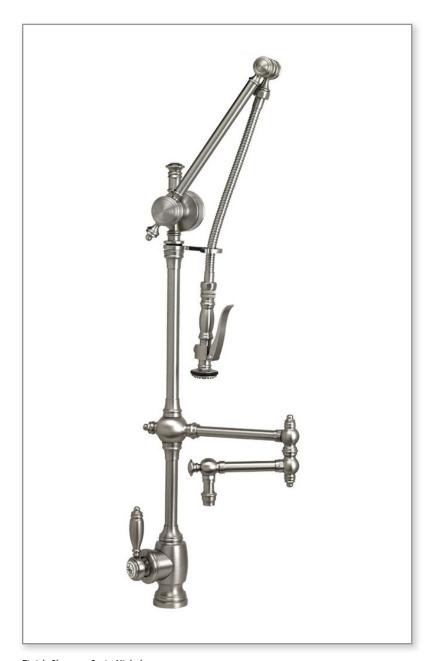

## TRADITIONAL GANTRY PULLDOWN FAUCET / 12" ARTICULATED SPOUT

4410-12

Finish Shown - Satin Nickel