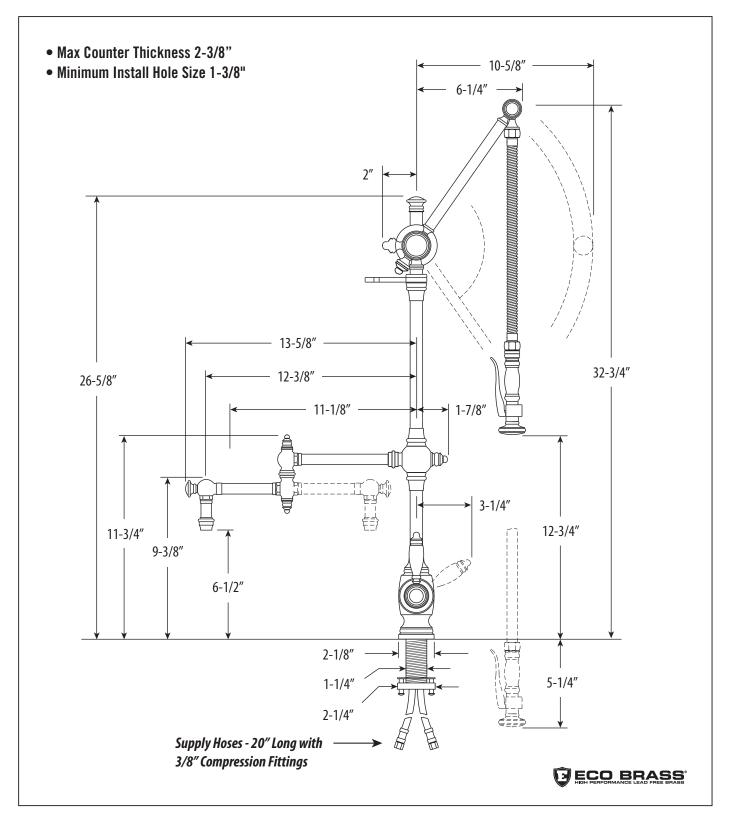

# TRADITIONAL GANTRY PULLDOWN FAUCET / 12" ARTICULATED SPOUT

# 4410-12

DIMENSIONS MAY VARY AND ARE SUBJECT TO CHANGE. NO RESPONSIBILITY IS ASSUMED FOR USE OF SUPERCEDED OR VOIDED DATA