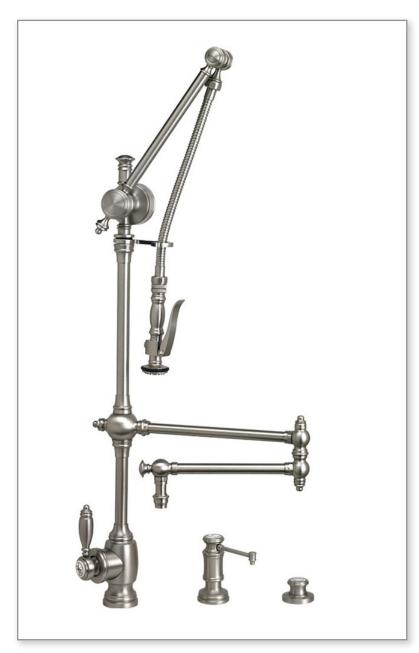

# TRADITIONAL GANTRY FAUCET / 18" ARTICULATED SPOUT / 3PC. SUITE 4410-18-3

Finish Shown - Satin Nickel

### **FEATURES**

- Suite includes faucet, soap/lotion dispenser and air switch.
- Unique, patent protected design.
- Spray arm spring technology gives the sprayer an easy, smooth pull.
- Articulated spout has 18" reach and can swivel 360 degrees.
- Spray arm extends and pivots to reach all areas of sink.
- Lever handle sprayer instantly diverts water from aerated stream to wide spray when handle is held.
- 1.75 gpm maximum flow rate with aerated tip.
- Adjustable tension ring helps handle feel and prevents sag.
- Single handle can mount in front, right or left hand positions.
- When mounted on side, handle can adjust 45 degrees for backsplash clearance.
- Hot/cold ceramic disk valve cartridge.
- Resistant to reverse osmosis water.
- Made from solid brass.
- Reinforced braided connection hoses.
- Includes 3 handle button options.
- Lifetime functional warranty.
- Made in the USA.