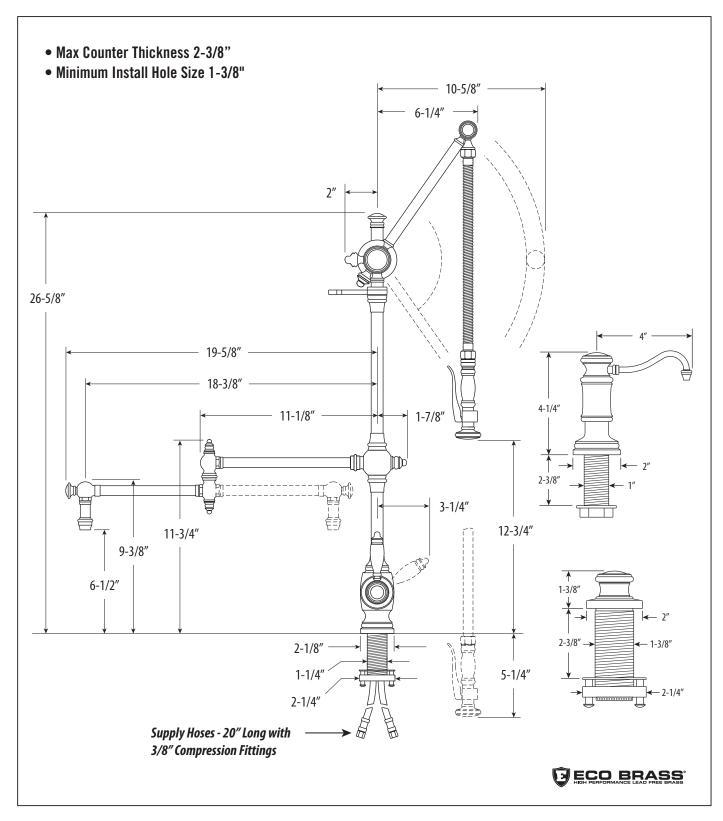

## TRADITIONAL GANTRY FAUCET / 18" ARTICULATED SPOUT / 3PC. SUITE 4410-18-3

DIMENSIONS MAY VARY AND ARE SUBJECT TO CHANGE. NO RESPONSIBILITY IS ASSUMED FOR USE OF SUPERCEDED OR VOIDED DATA

# TRADITIONAL GANTRY FAUCET / 18" ARTICULATED SPOUT / 3PC. SUITE 4410-18-3

Finish Shown - Satin Nickel

### **FEATURES**

- Suite includes faucet, soap/lotion dispenser and air switch.
- Unique, patent protected design.
- Spray arm spring technology gives the sprayer an easy, smooth pull.
- Articulated spout has 18" reach and can swivel 360 degrees.
- Spray arm extends and pivots to reach all areas of sink.
- Lever handle sprayer instantly diverts water from aerated stream to wide spray when handle is held.
- 1.75 gpm maximum flow rate with aerated tip.
- Adjustable tension ring helps handle feel and prevents sag.
- Single handle can mount in front, right or left hand positions.
- When mounted on side, handle can adjust 45 degrees for backsplash clearance.
- Hot/cold ceramic disk valve cartridge.
- Resistant to reverse osmosis water.
- Made from solid brass.
- Reinforced braided connection hoses.
- Includes 3 handle button options.
- Lifetime functional warranty.
- Made in the USA.