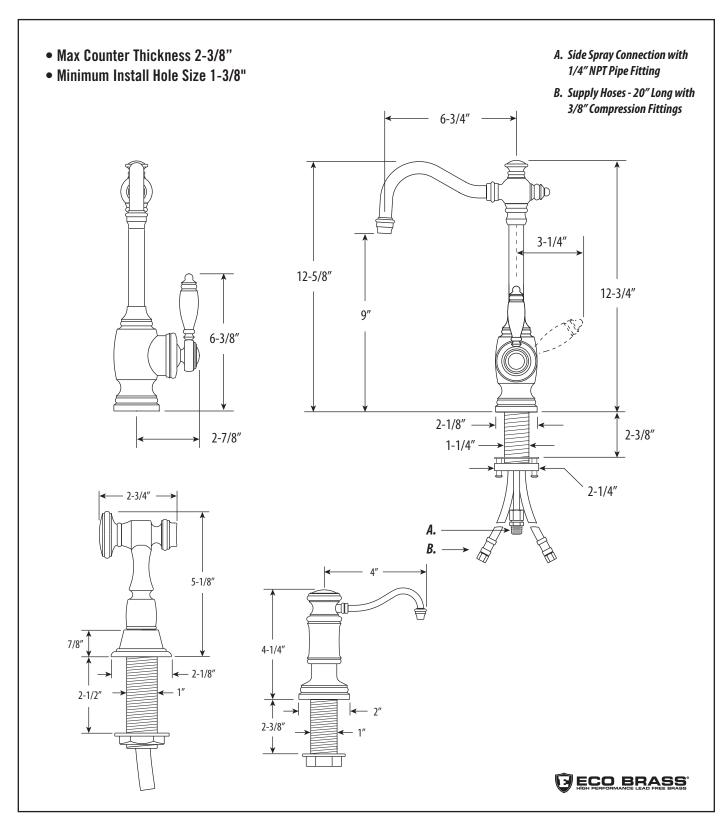

# ANNAPOLIS PREP FAUCET / 2PC. SUITE

4800-2

DIMENSIONS MAY VARY AND ARE SUBJECT TO CHANGE. NO RESPONSIBILITY IS ASSUMED FOR USE OF SUPERCEDED OR VOIDED DATA

## ANNAPOLIS PREP FAUCET / 2PC. SUITE

Finish Shown - Antique Pewter

#### **FEATURES**

- Suite includes faucet, side spray and soap/lotion dispenser.
- Full size Kitchen Faucet with smaller reach.
- Perfect for smaller island sinks.
- Part of the traditional Annapolis Suite.
- Hook spout has 6-3/4" reach and can swivel 360 degrees.
- Equipped with spray diverter and 1/4" NPT pipe fitting connection for optional side spray.
- 1.75 gpm maximum flow rate with aerated tip.
- Ergonomic single lever handle.
- Adjustable tension ring helps handle feel and prevents sag.
- Single handle can mount in front, right or left hand positions.
- When mounted on side, handle can adjust 45 degrees for backsplash clearance.
- Hot/cold ceramic disk valve cartridge.
- Made from solid brass.
- Resistant to reverse osmosis water.
- Reinforced braided connection hoses.
- Includes 3 handle button options.
- Lifetime functional warranty.
- Made in the USA.