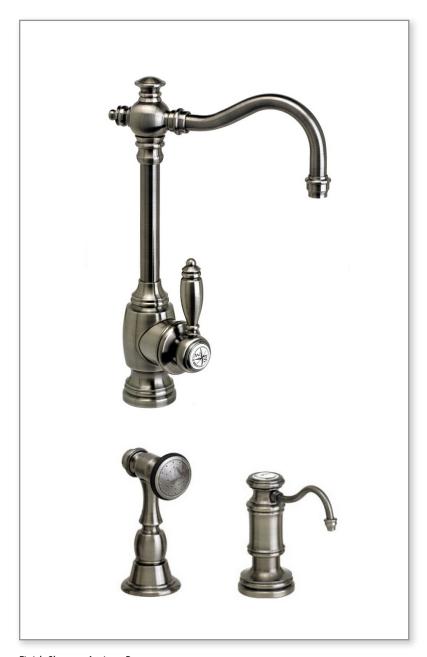

## ANNAPOLIS PREP FAUCET / 2PC. SUITE

Finish Shown - Antique Pewter

#### **FEATURES**

- Suite includes faucet, side spray and soap/lotion dispenser.
- Full size Kitchen Faucet with smaller reach.
- Perfect for smaller island sinks.
- Part of the traditional Annapolis Suite.
- Hook spout has 6-3/4" reach and can swivel 360 degrees.
- Equipped with spray diverter and 1/4" NPT pipe fitting connection for optional side spray.
- 1.75 gpm maximum flow rate with aerated tip.
- Ergonomic single lever handle.
- Adjustable tension ring helps handle feel and prevents sag.
- Single handle can mount in front, right or left hand positions.
- When mounted on side, handle can adjust 45 degrees for backsplash clearance.
- Hot/cold ceramic disk valve cartridge.
- Made from solid brass.
- Resistant to reverse osmosis water.
- Reinforced braided connection hoses.
- Includes 3 handle button options.
- Lifetime functional warranty.
- Made in the USA.