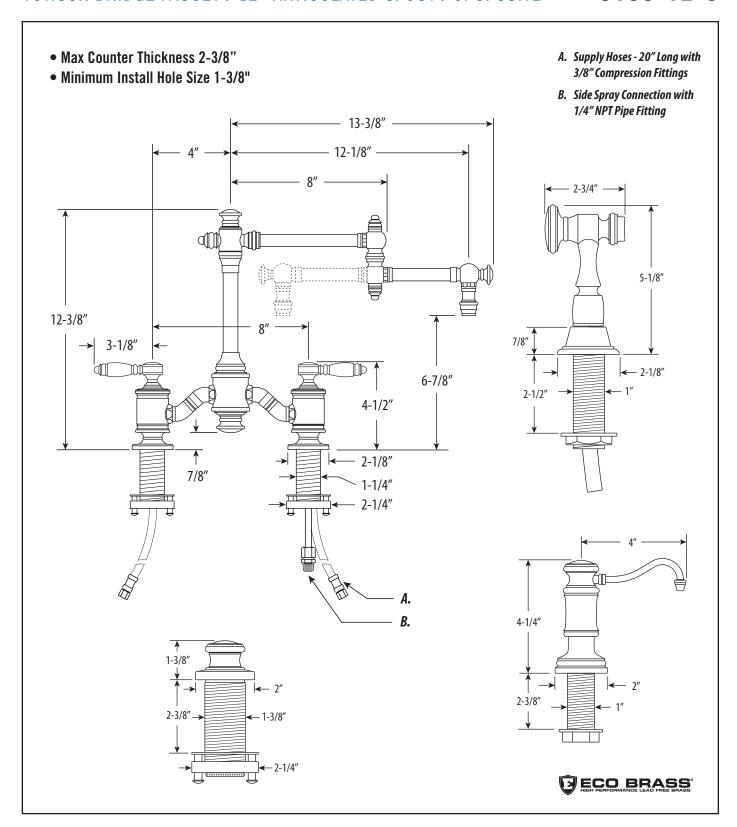

## TOWSON BRIDGE FAUCET / 12" ARTICULATED SPOUT / 3PC. SUITE

6100-12-3

DIMENSIONS MAY VARY AND ARE SUBJECT TO CHANGE. NO RESPONSIBILITY IS ASSUMED FOR USE OF SUPERCEDED OR VOIDED DATA

# TOWSON BRIDGE FAUCET / 12" ARTICULATED SPOUT / 3PC. SUITE

6100-12-3

#### **FEATURES**

- Suite includes faucet, side spray, soap/lotion dispenser and air switch.
- Part of the traditional Towson Suite.
- Two-holed Bridge Faucet design mounts 8" on center.
- Articulated spout has 12" reach and can swivel 360 degrees.
- Equipped with spray diverter and 1/4" NPT pipe fitting connection for optional side spray.
- Ergonomic double lever handles.
- · ADA compliant.
- Hot and cold ceramic disk valve cartridges.
- 1.75 gpm maximum flow rate with aerated tip.
- Resistant to reverse osmosis water.
- Made from solid brass.
- Reinforced braided connection hoses.
- Includes 4 handle button options.
- Lifetime functional warranty.
- Made in the USA.

#### CODES/STANDARDS APPLICABLE

Specified model meets or exceeds the following:

- ASME A112.18.1
- CSA B125.1
- NSF 61, 372
- CALGreen
- ADA Compliant

Finish Shown - Satin Nickel