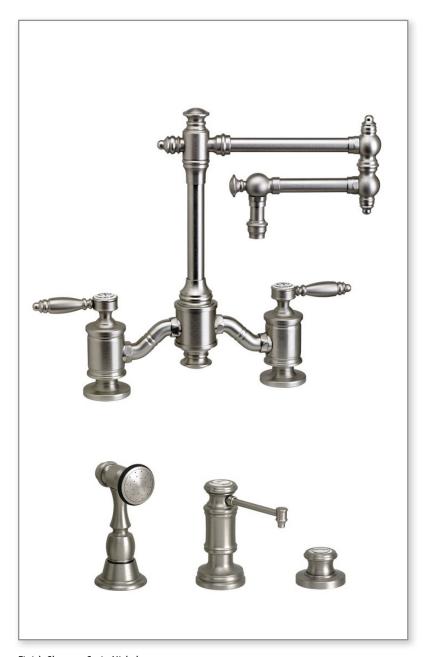

#### **FEATURES**

- Suite includes faucet, side spray, soap/lotion dispenser and air switch.
- Part of the traditional Towson Suite.
- Two-holed Bridge Faucet design mounts 8" on center.
- Articulated spout has 12" reach and can swivel 360 degrees.
- Equipped with spray diverter and 1/4" NPT pipe fitting connection for optional side spray.
- Ergonomic double lever handles.
- · ADA compliant.
- Hot and cold ceramic disk valve cartridges.
- 1.75 gpm maximum flow rate with aerated tip.
- Resistant to reverse osmosis water.
- Made from solid brass.
- Reinforced braided connection hoses.
- Includes 4 handle button options.
- Lifetime functional warranty.
- Made in the USA.

#### CODES/STANDARDS APPLICABLE

Specified model meets or exceeds the following:

- ASME A112.18.1
- CSA B125.1
- NSF 61, 372
- CALGreen
- ADA Compliant

Finish Shown - Satin Nickel