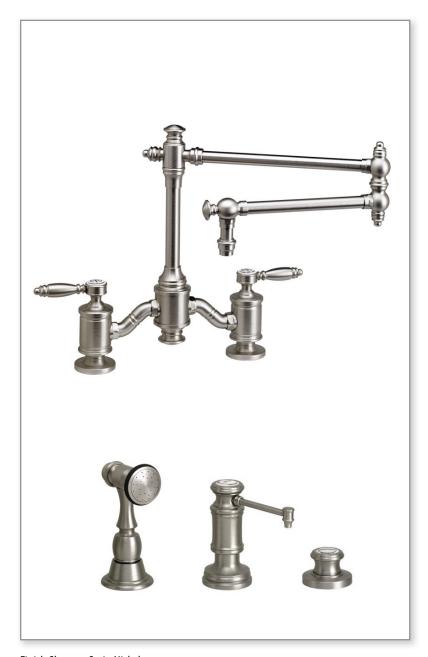

#### **FEATURES**

- Suite includes faucet, side spray, soap/lotion dispenser and air switch.
- Part of the traditional Towson Suite.
- Two-holed Bridge Faucet design mounts 8" on center.
- Articulated spout has 18" reach and can swivel 360 degrees.
- Equipped with spray diverter and 1/4" NPT pipe fitting connection for optional side spray.
- Ergonomic double lever handles.
- ADA compliant.
- Hot and cold ceramic disk valve cartridges.
- 1.75 gpm maximum flow rate with aerated tip.
- Resistant to reverse osmosis water.
- Made from solid brass.
- Reinforced braided connection hoses.
- Includes 4 handle button options.
- Lifetime functional warranty.
- Made in the USA.

#### CODES/STANDARDS APPLICABLE

Specified model meets or exceeds the following:

- ASME A112.18.1
- CSA B125.1
- NSF 61, 372
- CALGreen
- ADA Compliant

Finish Shown - Satin Nickel