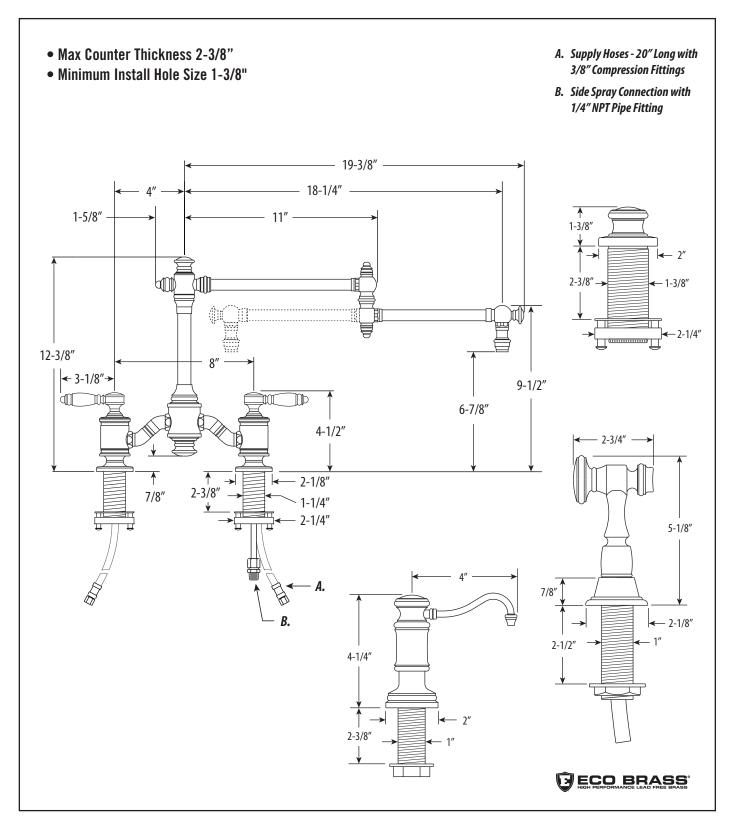

# TOWSON BRIDGE FAUCET / 18" ARTICULATED SPOUT / 3PC. SUITE

6100-18-3

DIMENSIONS MAY VARY AND ARE SUBJECT TO CHANGE. NO RESPONSIBILITY IS ASSUMED FOR USE OF SUPERCEDED OR VOIDED DATA

## TOWSON BRIDGE FAUCET / 18" ARTICULATED SPOUT / 3PC. SUITE

6100-18-3

#### **FEATURES**

- Suite includes faucet, side spray, soap/lotion dispenser and air switch.
- Part of the traditional Towson Suite.
- Two-holed Bridge Faucet design mounts 8" on center.
- Articulated spout has 18" reach and can swivel 360 degrees.
- Equipped with spray diverter and 1/4" NPT pipe fitting connection for optional side spray.
- Ergonomic double lever handles.
- ADA compliant.
- Hot and cold ceramic disk valve cartridges.
- 1.75 gpm maximum flow rate with aerated tip.
- Resistant to reverse osmosis water.
- Made from solid brass.
- Reinforced braided connection hoses.
- Includes 4 handle button options.
- Lifetime functional warranty.
- Made in the USA.

#### CODES/STANDARDS APPLICABLE

Specified model meets or exceeds the following:

- ASME A112.18.1
- CSA B125.1
- NSF 61, 372
- CALGreen
- ADA Compliant

Finish Shown - Satin Nickel