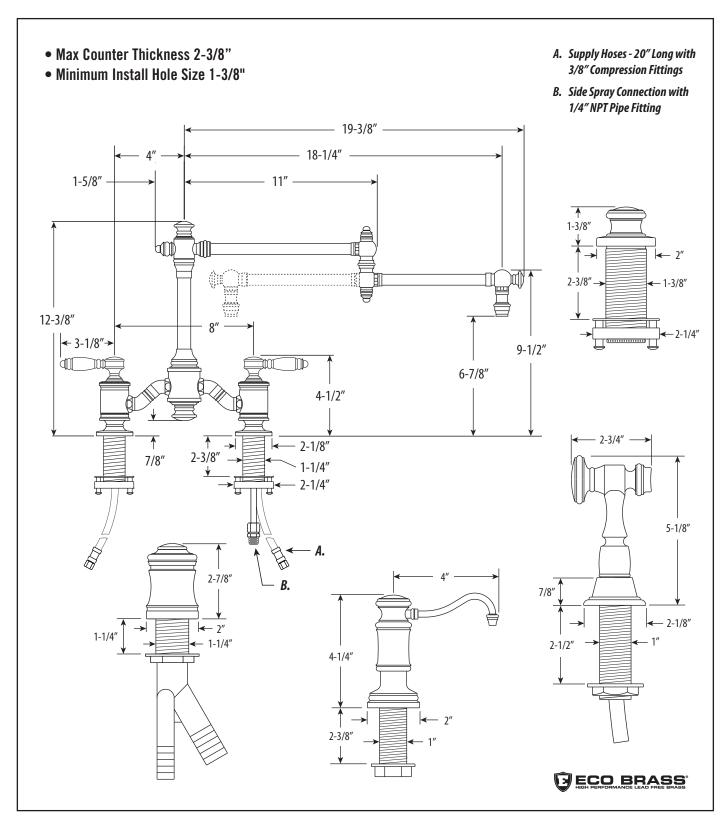

## TOWSON BRIDGE FAUCET / 18" ARTICULATED SPOUT / 4PC. SUITE

6100-18-4

DIMENSIONS MAY VARY AND ARE SUBJECT TO CHANGE. NO RESPONSIBILITY IS ASSUMED FOR USE OF SUPERCEDED OR VOIDED DATA

## TOWSON BRIDGE FAUCET / 18" ARTICULATED SPOUT / 4PC. SUITE

6100-18-4

**FEATURES** 

- Suite includes faucet, side spray, soap/lotion dispenser, air switch and single port air gap.
- Part of the traditional Towson Suite.
- Two-holed Bridge Faucet design mounts 8" on center.
- Articulated spout has 18" reach and can swivel 360 degrees.
- Equipped with spray diverter and 1/4" NPT pipe fitting connection for optional side spray.
- Ergonomic double lever handles.
- ADA compliant.
- Hot and cold ceramic disk valve cartridges.
- 1.75 gpm maximum flow rate with aerated tip.
- Resistant to reverse osmosis water.
- Made from solid brass.
- Reinforced braided connection hoses.
- Includes 4 handle button options.
- Lifetime functional warranty.
- Made in the USA.

## CODES/STANDARDS APPLICABLE

Specified model meets or exceeds the following:

- ASME A112.18.1
- CSA B125.1
- NSF 61, 372
- CALGreen
- ADA Compliant

Finish Shown - Satin Nickel