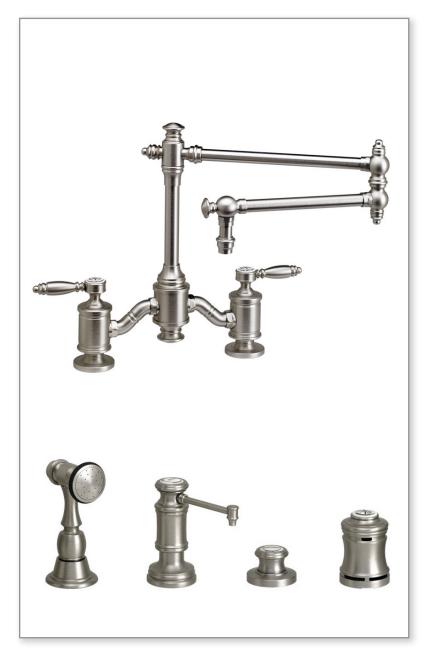

## TOWSON BRIDGE FAUCET / 18" ARTICULATED SPOUT / 4PC. SUITE

6100-18-4

**FEATURES** 

- Suite includes faucet, side spray, soap/lotion dispenser, air switch and single port air gap.
- Part of the traditional Towson Suite.
- Two-holed Bridge Faucet design mounts 8" on center.
- Articulated spout has 18" reach and can swivel 360 degrees.
- Equipped with spray diverter and 1/4" NPT pipe fitting connection for optional side spray.
- Ergonomic double lever handles.
- ADA compliant.
- Hot and cold ceramic disk valve cartridges.
- 1.75 gpm maximum flow rate with aerated tip.
- Resistant to reverse osmosis water.
- Made from solid brass.
- Reinforced braided connection hoses.
- Includes 4 handle button options.
- Lifetime functional warranty.
- Made in the USA.

## CODES/STANDARDS APPLICABLE

Specified model meets or exceeds the following:

- ASME A112.18.1
- CSA B125.1
- NSF 61, 372
- CALGreen
- ADA Compliant

Finish Shown - Satin Nickel