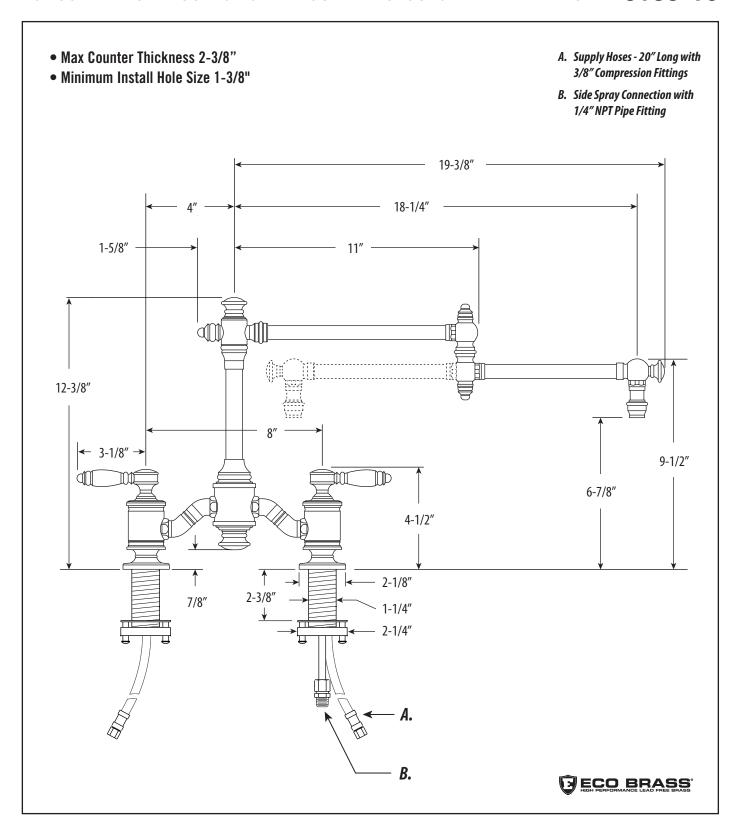

# TOWSON BRIDGE FAUCET / 18" ARTICULATED SPOUT / LEVER HANDLES

6100-18

DIMENSIONS MAY VARY AND ARE SUBJECT TO CHANGE. NO RESPONSIBILITY IS ASSUMED FOR USE OF SUPERCEDED OR VOIDED DATA

## TOWSON BRIDGE FAUCET / 18" ARTICULATED SPOUT / LEVER HANDLES

6100-18

### **FEATURES**

- Part of the traditional Towson Suite.
- Two-holed Bridge Faucet design mounts 8" on center.
- Articulated spout has 18" reach and can swivel 360 degrees.
- Equipped with spray diverter and 1/4" NPT pipe fitting connection for optional side spray.
- Ergonomic double lever handles.
- ADA compliant.
- Hot and cold ceramic disk valve cartridges.
- 1.75 gpm maximum flow rate with aerated tip.
- · Resistant to reverse osmosis water.
- Made from solid brass.
- Reinforced braided connection hoses.
- Includes 4 handle button options.
- Lifetime functional warranty.
- Made in the USA.

#### CODES/STANDARDS APPLICABLE

Specified model meets or exceeds the following:

- ASME A112.18.1
- CSA B125.1
- NSF 61, 372
- CALGreen
- ADA Compliant

Finish Shown - Satin Nickel