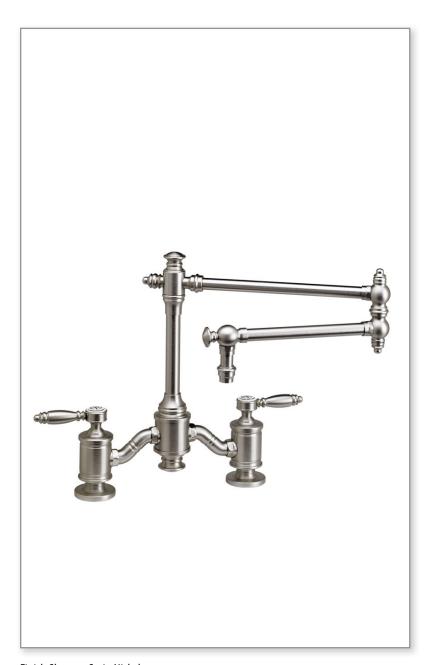

#### CODES/STANDARDS APPLICABLE

Specified model meets or exceeds the following:

- ASME A112.18.1
- CSA B125.1
- NSF 61, 372
- CALGreen
- ADA Compliant

Finish Shown - Satin Nickel