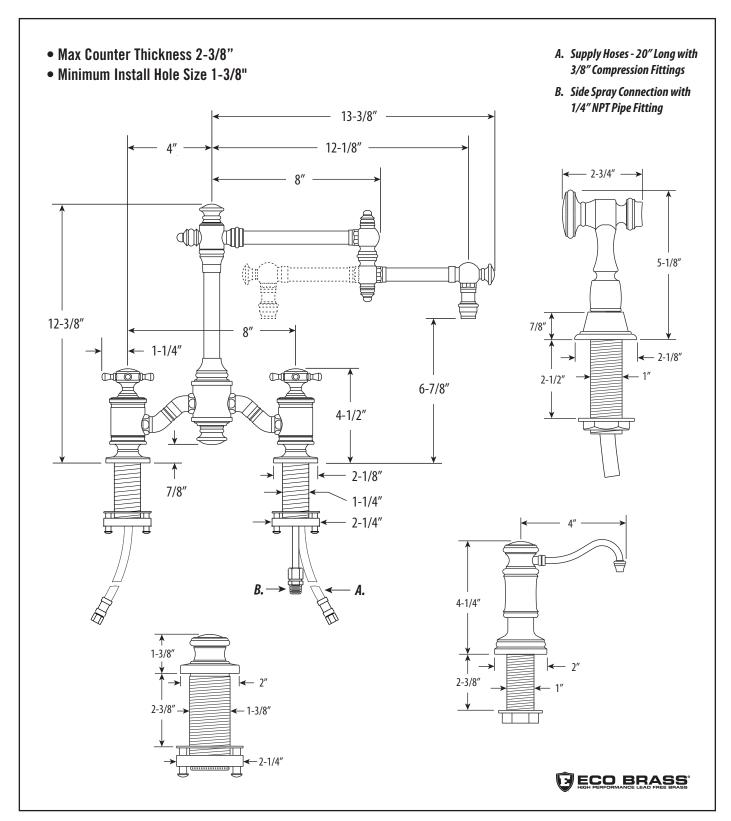

## TOWSON BRIDGE FAUCET / 12" ARTICULATED SPOUT / 3PC. SUITE

6150-12-3

DIMENSIONS MAY VARY AND ARE SUBJECT TO CHANGE. NO RESPONSIBILITY IS ASSUMED FOR USE OF SUPERCEDED OR VOIDED DATA

# TOWSON BRIDGE FAUCET / 12" ARTICULATED SPOUT / 3PC. SUITE

6150-12-3

### **FEATURES**

- Suite includes faucet, side spray, soap/lotion dispenser and air switch.
- Part of the traditional Towson Suite.
- Two-holed Bridge Faucet design mounts 8" on center.
- Articulated spout has 12" reach and can swivel 360 degrees.
- Equipped with spray diverter and 1/4" NPT pipe fitting connection for optional side spray.
- Ergonomic double cross handles.
- Hot and cold ceramic disk valve cartridges.
- 1.75 gpm maximum flow rate with aerated tip.
- Resistant to reverse osmosis water.
- Made from solid brass.
- Reinforced braided connection hoses.
- Includes 4 handle button options.
- Lifetime functional warranty.
- Made in the USA.

#### CODES/STANDARDS APPLICABLE

Specified model meets or exceeds the following:

- ASME A112.18.1
- CSA B125.1
- NSF 61, 372
- CALGreen

Finish Shown - Satin Nickel