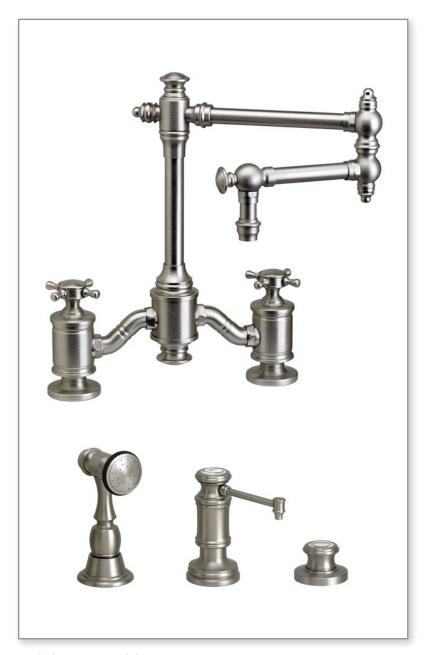

### **FEATURES**

- Suite includes faucet, side spray, soap/lotion dispenser and air switch.
- Part of the traditional Towson Suite.
- Two-holed Bridge Faucet design mounts 8" on center.
- Articulated spout has 12" reach and can swivel 360 degrees.
- Equipped with spray diverter and 1/4" NPT pipe fitting connection for optional side spray.
- Ergonomic double cross handles.
- Hot and cold ceramic disk valve cartridges.
- 1.75 gpm maximum flow rate with aerated tip.
- Resistant to reverse osmosis water.
- Made from solid brass.
- Reinforced braided connection hoses.
- Includes 4 handle button options.
- Lifetime functional warranty.
- Made in the USA.

#### CODES/STANDARDS APPLICABLE

Specified model meets or exceeds the following:

- ASME A112.18.1
- CSA B125.1
- NSF 61, 372
- CALGreen

Finish Shown - Satin Nickel