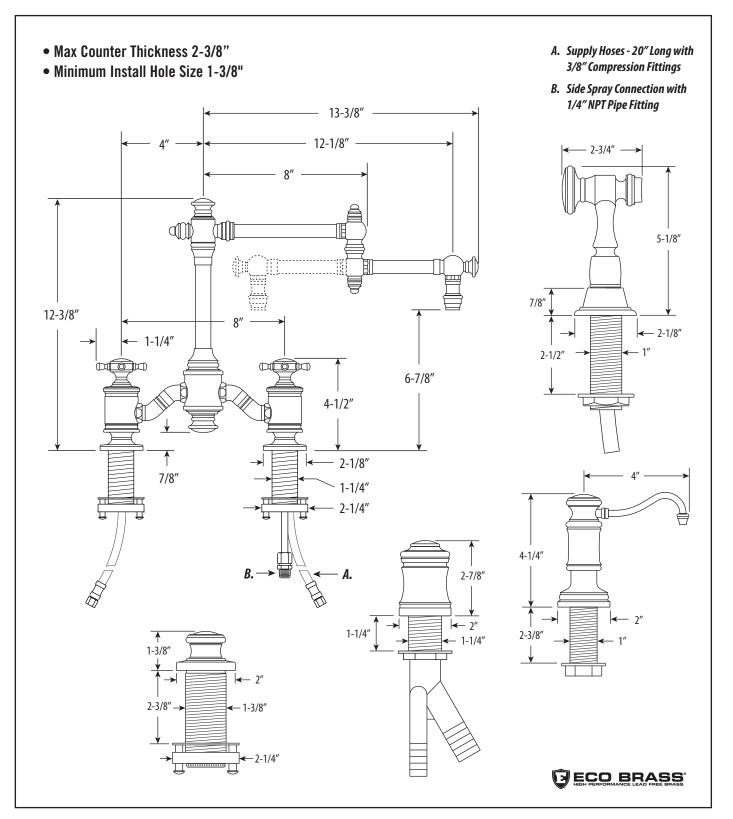

## TOWSON BRIDGE FAUCET / 12" ARTICULATED SPOUT / 4PC. SUITE

DIMENSIONS MAY VARY AND ARE SUBJECT TO CHANGE. NO RESPONSIBILITY IS ASSUMED FOR USE OF SUPERCEDED OR VOIDED DATA

6150-12-4

## TOWSON BRIDGE FAUCET / 12" ARTICULATED SPOUT / 4PC. SUITE

# 6150-12-4

#### FEATURES

- Suite includes faucet, side spray, soap/lotion dispenser, air switch and single port air gap.
- Part of the traditional Towson Suite.
- Two-holed Bridge Faucet design mounts 8" on center.
- Articulated spout has 12" reach and can swivel 360 degrees.
- Equipped with spray diverter and 1/4" NPT pipe fitting connection for optional side spray.
- Ergonomic double cross handles.
- Hot and cold ceramic disk valve cartridges.
- 1.75 gpm maximum flow rate with aerated tip.
- Resistant to reverse osmosis water.
- Made from solid brass.
- Reinforced braided connection hoses.
- Includes 4 handle button options.
- Lifetime functional warranty.
- Made in the USA.

#### **CODES/STANDARDS APPLICABLE**

Specified model meets or exceeds the following:

- ASME A112.18.1
- CSA B125.1
- NSF 61, 372
- CALGreen

Finish Shown - Satin Nickel