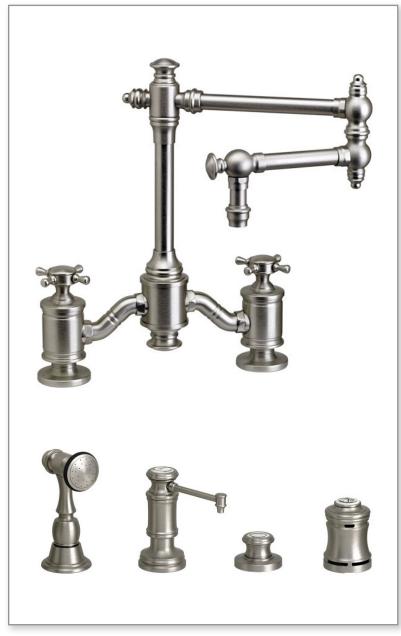

#### FEATURES

- Suite includes faucet, side spray, soap/lotion dispenser, air switch and single port air gap.
- Part of the traditional Towson Suite.
- Two-holed Bridge Faucet design mounts 8" on center.
- Articulated spout has 12" reach and can swivel 360 degrees.
- Equipped with spray diverter and 1/4" NPT pipe fitting connection for optional side spray.
- Ergonomic double cross handles.
- Hot and cold ceramic disk valve cartridges.
- 1.75 gpm maximum flow rate with aerated tip.
- Resistant to reverse osmosis water.
- Made from solid brass.
- Reinforced braided connection hoses.
- Includes 4 handle button options.
- Lifetime functional warranty.
- Made in the USA.

#### **CODES/STANDARDS APPLICABLE**

Specified model meets or exceeds the following:

- ASME A112.18.1
- CSA B125.1
- NSF 61, 372
- CALGreen

Finish Shown - Satin Nickel