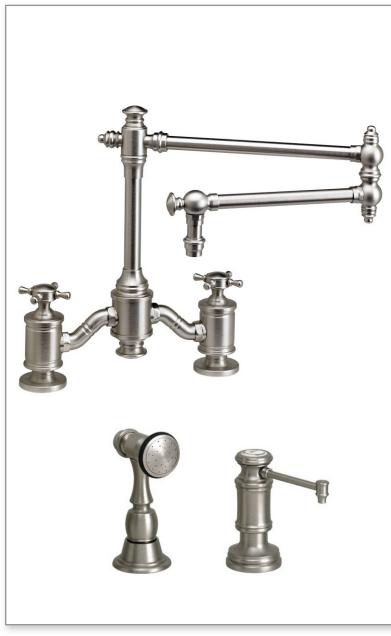

## TOWSON BRIDGE FAUCET / 18" ARTICULATED SPOUT / 2PC. SUITE

FEATURES

- Suite includes faucet, side spray and soap/lotion dispenser.
- Part of the traditional Towson Suite.
- Two-holed Bridge Faucet design mounts 8" on center.
- Articulated spout has 18" reach and can swivel 360 degrees.
- Equipped with spray diverter and 1/4" NPT pipe fitting connection for optional side spray.
- Ergonomic double cross handles.
- Hot and cold ceramic disk valve cartridges.
- 1.75 gpm maximum flow rate with aerated tip.
- Resistant to reverse osmosis water.
- Made from solid brass.
- Reinforced braided connection hoses.
- Includes 4 handle button options.
- Lifetime functional warranty.
- Made in the USA.

## **CODES/STANDARDS APPLICABLE**

Specified model meets or exceeds the following:

- ASME A112.18.1
- CSA B125.1
- NSF 61, 372
- CALGreen

Finish Shown - Satin Nickel