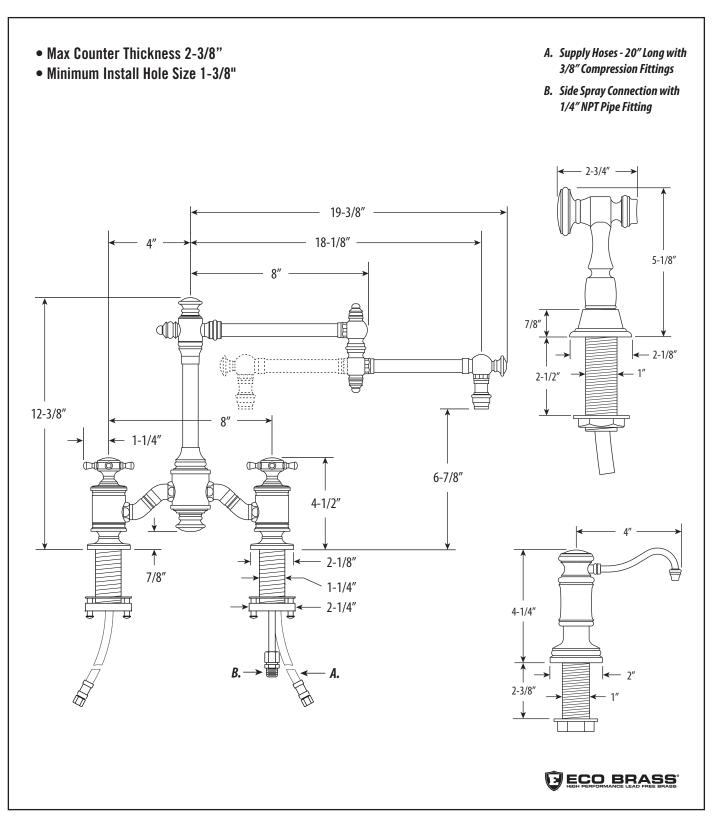

## TOWSON BRIDGE FAUCET / 18" ARTICULATED SPOUT / 2PC. SUITE

DIMENSIONS MAY VARY AND ARE SUBJECT TO CHANGE. NO RESPONSIBILITY IS ASSUMED FOR USE OF SUPERCEDED OR VOIDED DATA

6150-18-2

6150-18-2

## TOWSON BRIDGE FAUCET / 18" ARTICULATED SPOUT / 2PC. SUITE

FEATURES

- Suite includes faucet, side spray and soap/lotion dispenser.
- Part of the traditional Towson Suite.
- Two-holed Bridge Faucet design mounts 8" on center.
- Articulated spout has 18" reach and can swivel 360 degrees.
- Equipped with spray diverter and 1/4" NPT pipe fitting connection for optional side spray.
- Ergonomic double cross handles.
- Hot and cold ceramic disk valve cartridges.
- 1.75 gpm maximum flow rate with aerated tip.
- Resistant to reverse osmosis water.
- Made from solid brass.
- Reinforced braided connection hoses.
- Includes 4 handle button options.
- Lifetime functional warranty.
- Made in the USA.