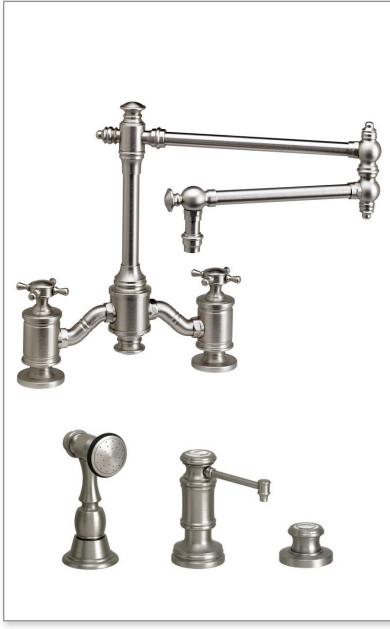

# TOWSON BRIDGE FAUCET / 18" ARTICULATED SPOUT / 3PC. SUITE

FEATURES

- Suite includes faucet, side spray, soap/lotion dispenser and air switch.
- Part of the traditional Towson Suite.
- Two-holed Bridge Faucet design mounts 8" on center.
- Articulated spout has 18" reach and can swivel 360 degrees.
- Equipped with spray diverter and 1/4" NPT pipe fitting connection for optional side spray.
- Ergonomic double cross handles.
- Hot and cold ceramic disk valve cartridges.
- 1.75 gpm maximum flow rate with aerated tip.
- Resistant to reverse osmosis water.
- Made from solid brass.
- Reinforced braided connection hoses.
- Includes 4 handle button options.
- Lifetime functional warranty.
- Made in the USA.

#### **CODES/STANDARDS APPLICABLE**

Specified model meets or exceeds the following:

- ASME A112.18.1
- CSA B125.1
- NSF 61, 372
- CALGreen

Finish Shown - Satin Nickel