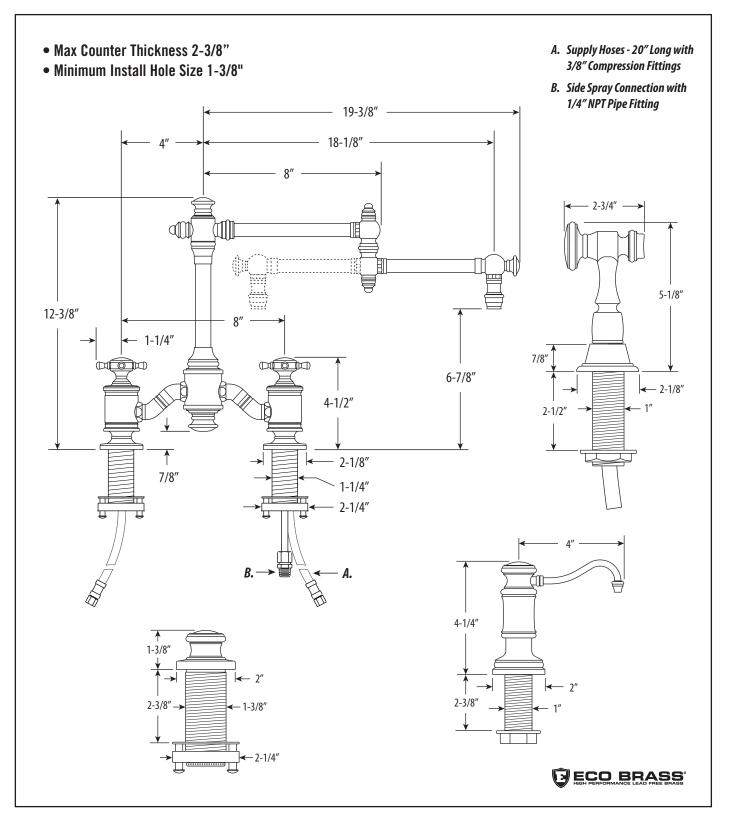

## TOWSON BRIDGE FAUCET / 18" ARTICULATED SPOUT / 3PC. SUITE

DIMENSIONS MAY VARY AND ARE SUBJECT TO CHANGE. NO RESPONSIBILITY IS ASSUMED FOR USE OF SUPERCEDED OR VOIDED DATA

# 6150-18-3

6150-18-3

# TOWSON BRIDGE FAUCET / 18" ARTICULATED SPOUT / 3PC. SUITE

FEATURES

- Suite includes faucet, side spray, soap/lotion dispenser and air switch.
- Part of the traditional Towson Suite.
- Two-holed Bridge Faucet design mounts 8" on center.
- Articulated spout has 18" reach and can swivel 360 degrees.
- Equipped with spray diverter and 1/4" NPT pipe fitting connection for optional side spray.
- Ergonomic double cross handles.
- Hot and cold ceramic disk valve cartridges.
- 1.75 gpm maximum flow rate with aerated tip.
- Resistant to reverse osmosis water.
- Made from solid brass.
- Reinforced braided connection hoses.
- Includes 4 handle button options.
- Lifetime functional warranty.
- Made in the USA.

#### **CODES/STANDARDS APPLICABLE**

Specified model meets or exceeds the following:

- ASME A112.18.1
- CSA B125.1
- NSF 61, 372
- CALGreen

Finish Shown - Satin Nickel