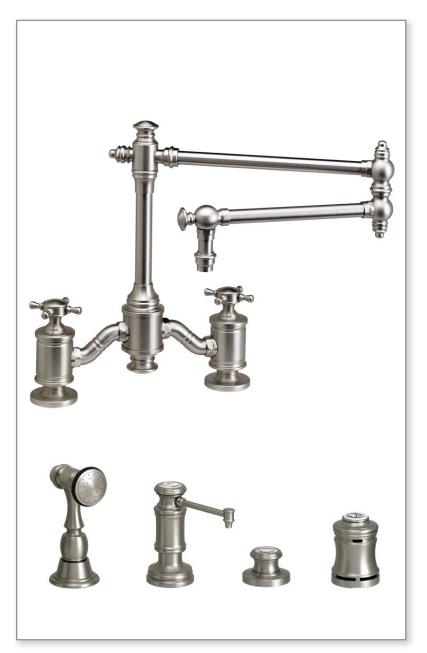

# TOWSON BRIDGE FAUCET / 18" ARTICULATED SPOUT / 4PC. SUITE

6150-18-4

DIMENSIONS MAY VARY AND ARE SUBJECT TO CHANGE. NO RESPONSIBILITY IS ASSUMED FOR USE OF SUPERCEDED OR VOIDED DATA

## TOWSON BRIDGE FAUCET / 18" ARTICULATED SPOUT / 4PC. SUITE

6150-18-4

### **FEATURES**

- Suite includes faucet, side spray, soap/lotion dispenser, air switch and single port air gap.
- Part of the traditional Towson Suite.
- Two-holed Bridge Faucet design mounts 8" on center.
- Articulated spout has 18" reach and can swivel 360 degrees.
- Equipped with spray diverter and 1/4" NPT pipe fitting connection for optional side spray.
- Ergonomic double cross handles.
- Hot and cold ceramic disk valve cartridges.
- 1.75 gpm maximum flow rate with aerated tip.
- Resistant to reverse osmosis water.
- Made from solid brass.
- Reinforced braided connection hoses.
- Includes 4 handle button options.
- Lifetime functional warranty.
- Made in the USA.

#### CODES/STANDARDS APPLICABLE

Specified model meets or exceeds the following:

- ASME A112.18.1
- CSA B125.1
- NSF 61, 372
- CALGreen

Finish Shown - Satin Nickel