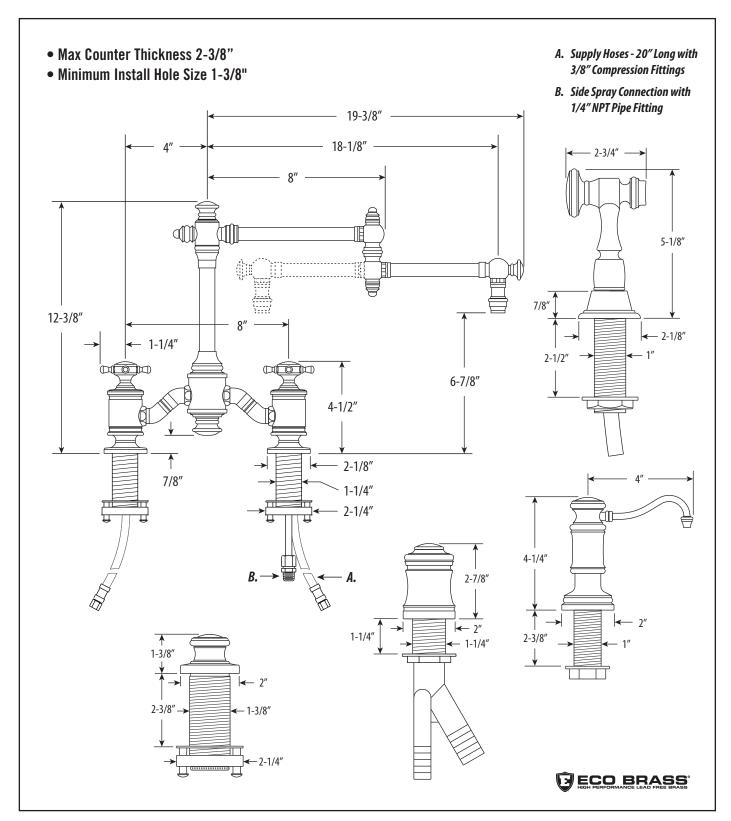

### **FEATURES**

- Suite includes faucet, side spray, soap/lotion dispenser, air switch and single port air gap.
- Part of the traditional Towson Suite.
- Two-holed Bridge Faucet design mounts 8" on center.
- Articulated spout has 18" reach and can swivel 360 degrees.
- Equipped with spray diverter and 1/4" NPT pipe fitting connection for optional side spray.
- Ergonomic double cross handles.
- Hot and cold ceramic disk valve cartridges.
- 1.75 gpm maximum flow rate with aerated tip.
- Resistant to reverse osmosis water.
- Made from solid brass.
- Reinforced braided connection hoses.
- Includes 4 handle button options.
- Lifetime functional warranty.
- Made in the USA.

#### CODES/STANDARDS APPLICABLE

Specified model meets or exceeds the following:

- ASME A112.18.1
- CSA B125.1
- NSF 61, 372
- CALGreen

Finish Shown - Satin Nickel