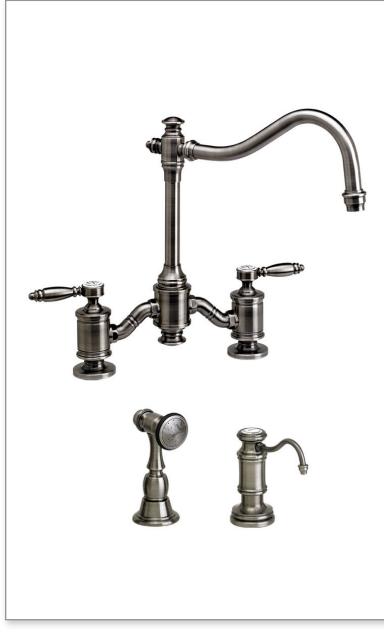

#### **FEATURES**

- Suite includes faucet, side spray and soap/lotion dispenser.
- Part of the traditional Annapolis Suite.
- Two-holed Bridge Faucet design mounts 8" on center.
- Hook spout has 10-1/4" reach and can swivel 360 degrees.
- Equipped with spray diverter and 1/4" NPT pipe fitting connection for optional side spray.
- Ergonomic double lever handles.
- ADA compliant.
- Hot and cold ceramic disk valve cartridges.
- 1.75 gpm maximum flow rate with aerated tip.
- Resistant to reverse osmosis water.
- Made from solid brass.
- Reinforced braided connection hoses.
- Includes 4 handle button options.
- Lifetime functional warranty.
- Made in the USA.

#### **CODES/STANDARDS APPLICABLE**

Specified model meets or exceeds the following:

- ASME A112.18.1
- CSA B125.1
- NSF 61, 372
- CALGreen
- ADA Compliant

Finish Shown - Antique Pewter