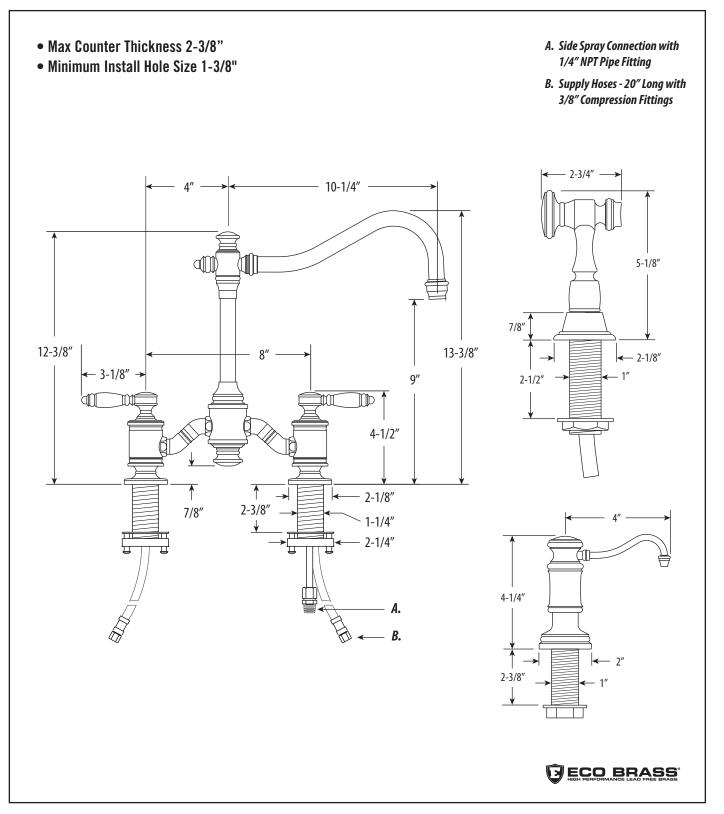

### ANNAPOLIS BRIDGE FAUCET / LEVER HANDLES / 2PC. SUITE

DIMENSIONS MAY VARY AND ARE SUBJECT TO CHANGE. NO RESPONSIBILITY IS ASSUMED FOR USE OF SUPERCEDED OR VOIDED DATA

#### **FEATURES**

- Suite includes faucet, side spray and soap/lotion dispenser.
- Part of the traditional Annapolis Suite.
- Two-holed Bridge Faucet design mounts 8" on center.
- Hook spout has 10-1/4" reach and can swivel 360 degrees.
- Equipped with spray diverter and 1/4" NPT pipe fitting connection for optional side spray.
- Ergonomic double lever handles.
- ADA compliant.
- Hot and cold ceramic disk valve cartridges.
- 1.75 gpm maximum flow rate with aerated tip.
- Resistant to reverse osmosis water.
- Made from solid brass.
- Reinforced braided connection hoses.
- Includes 4 handle button options.
- Lifetime functional warranty.
- Made in the USA.

#### **CODES/STANDARDS APPLICABLE**

Specified model meets or exceeds the following:

- ASME A112.18.1
- CSA B125.1
- NSF 61, 372
- CALGreen
- ADA Compliant

Finish Shown - Antique Pewter