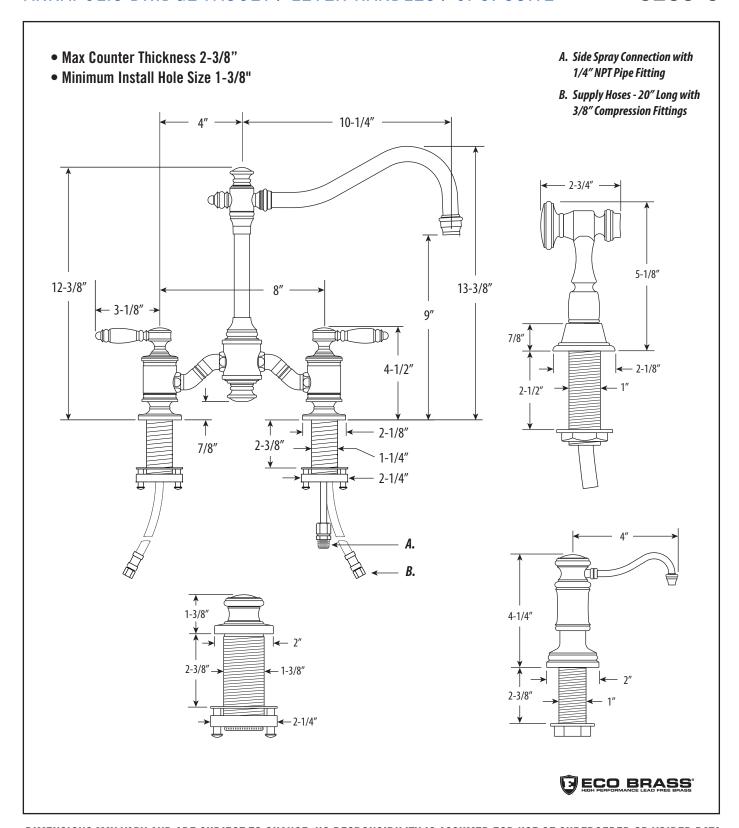

# ANNAPOLIS BRIDGE FAUCET / LEVER HANDLES / 3PC. SUITE

6200-3

DIMENSIONS MAY VARY AND ARE SUBJECT TO CHANGE. NO RESPONSIBILITY IS ASSUMED FOR USE OF SUPERCEDED OR VOIDED DATA

## ANNAPOLIS BRIDGE FAUCET / LEVER HANDLES / 3PC. SUITE

6200-3

#### **FEATURES**

- Suite includes faucet, side spray, soap/lotion dispenser and air switch.
- Part of the traditional Annapolis Suite.
- Two-holed Bridge Faucet design mounts 8" on center.
- Hook spout has 10-1/4" reach and can swivel 360 degrees.
- Equipped with spray diverter and 1/4" NPT pipe fitting connection for optional side spray.
- Ergonomic double lever handles.
- ADA compliant.
- Hot and cold ceramic disk valve cartridges.
- 1.75 gpm maximum flow rate with aerated tip.
- Resistant to reverse osmosis water.
- Made from solid brass.
- Reinforced braided connection hoses.
- Includes 4 handle button options.
- Lifetime functional warranty.
- Made in the USA.

#### CODES/STANDARDS APPLICABLE

Specified model meets or exceeds the following:

- ASME A112.18.1
- CSA B125.1
- NSF 61, 372
- CALGreen
- ADA Compliant

Finish Shown - Antique Pewter