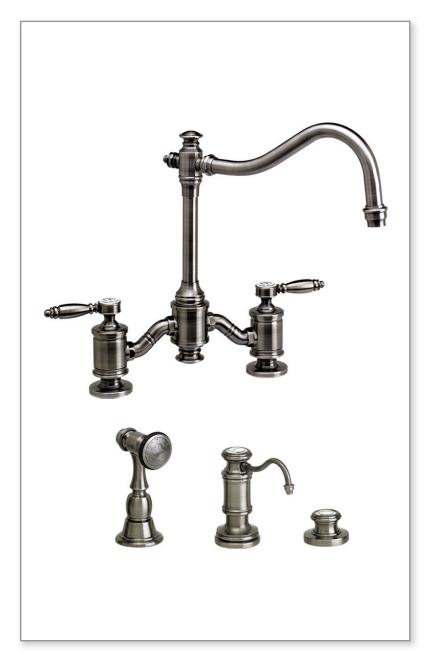

#### **FEATURES**

- Suite includes faucet, side spray, soap/lotion dispenser and air switch.
- Part of the traditional Annapolis Suite.
- Two-holed Bridge Faucet design mounts 8" on center.
- Hook spout has 10-1/4" reach and can swivel 360 degrees.
- Equipped with spray diverter and 1/4" NPT pipe fitting connection for optional side spray.
- Ergonomic double lever handles.
- ADA compliant.
- Hot and cold ceramic disk valve cartridges.
- 1.75 gpm maximum flow rate with aerated tip.
- Resistant to reverse osmosis water.
- Made from solid brass.
- Reinforced braided connection hoses.
- Includes 4 handle button options.
- Lifetime functional warranty.
- Made in the USA.

#### CODES/STANDARDS APPLICABLE

Specified model meets or exceeds the following:

- ASME A112.18.1
- CSA B125.1
- NSF 61, 372
- CALGreen
- ADA Compliant

Finish Shown - Antique Pewter