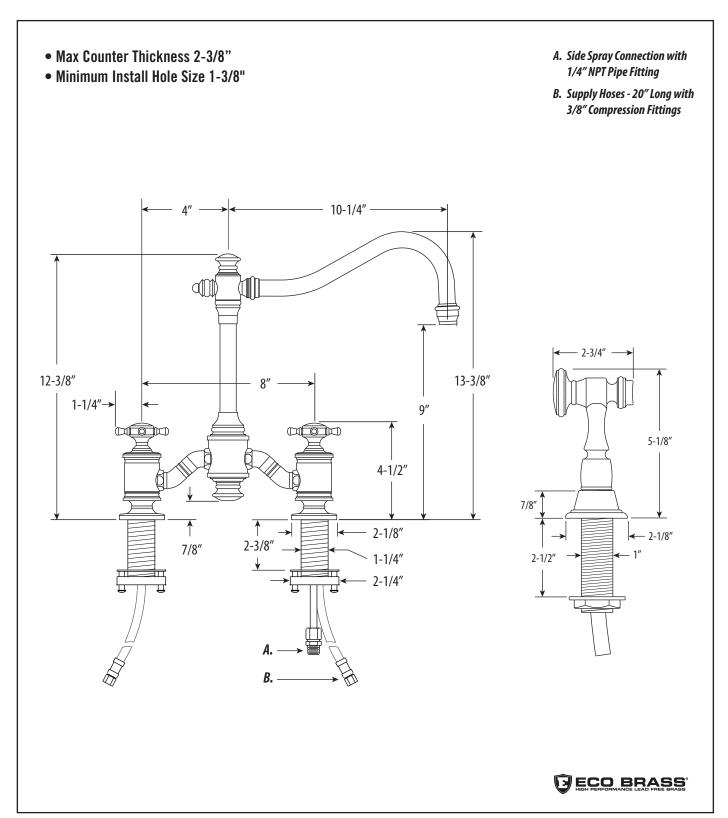

## ANNAPOLIS BRIDGE FAUCET / CROSS HANDLES / WITH SIDE SPRAY 6250-1

DIMENSIONS MAY VARY AND ARE SUBJECT TO CHANGE. NO RESPONSIBILITY IS ASSUMED FOR USE OF SUPERCEDED OR VOIDED DATA

# ANNAPOLIS BRIDGE FAUCET / CROSS HANDLES / WITH SIDE SPRAY 6250-1

#### **FEATURES**

- Suite includes faucet and side spray.
- Part of the traditional Annapolis Suite.
- Two-holed Bridge Faucet design mounts 8" on center.
- Hook spout has 10-1/4" reach and can swivel 360 degrees.
- Equipped with spray diverter and 1/4" NPT pipe fitting connection for optional side spray.
- Ergonomic double cross handles.
- Hot and cold ceramic disk valve cartridges.
- 1.75 gpm maximum flow rate with aerated tip.
- Resistant to reverse osmosis water.
- Made from solid brass.
- Reinforced braided connection hoses.
- Includes 4 handle button options.
- Lifetime functional warranty.
- Made in the USA.

#### CODES/STANDARDS APPLICABLE

Specified model meets or exceeds the following:

- ASME A112.18.1
- CSA B125.1
- NSF 61, 372
- CALGreen

Finish Shown - Antique Pewter