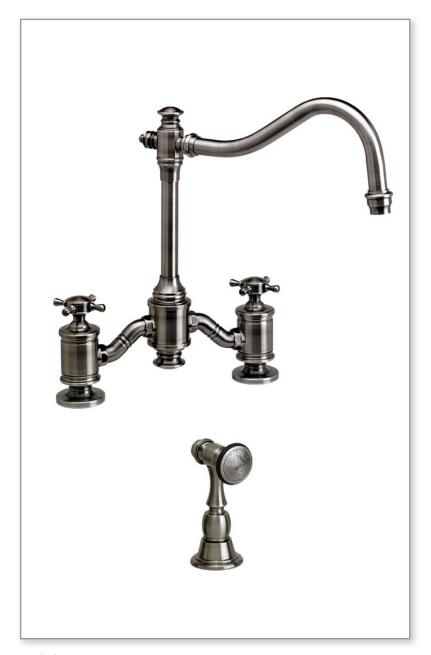

#### **FEATURES**

- Suite includes faucet and side spray.
- Part of the traditional Annapolis Suite.
- Two-holed Bridge Faucet design mounts 8" on center.
- Hook spout has 10-1/4" reach and can swivel 360 degrees.
- Equipped with spray diverter and 1/4" NPT pipe fitting connection for optional side spray.
- Ergonomic double cross handles.
- Hot and cold ceramic disk valve cartridges.
- 1.75 gpm maximum flow rate with aerated tip.
- Resistant to reverse osmosis water.
- Made from solid brass.
- Reinforced braided connection hoses.
- Includes 4 handle button options.
- Lifetime functional warranty.
- Made in the USA.

#### CODES/STANDARDS APPLICABLE

Specified model meets or exceeds the following:

- ASME A112.18.1
- CSA B125.1
- NSF 61, 372
- CALGreen

Finish Shown - Antique Pewter