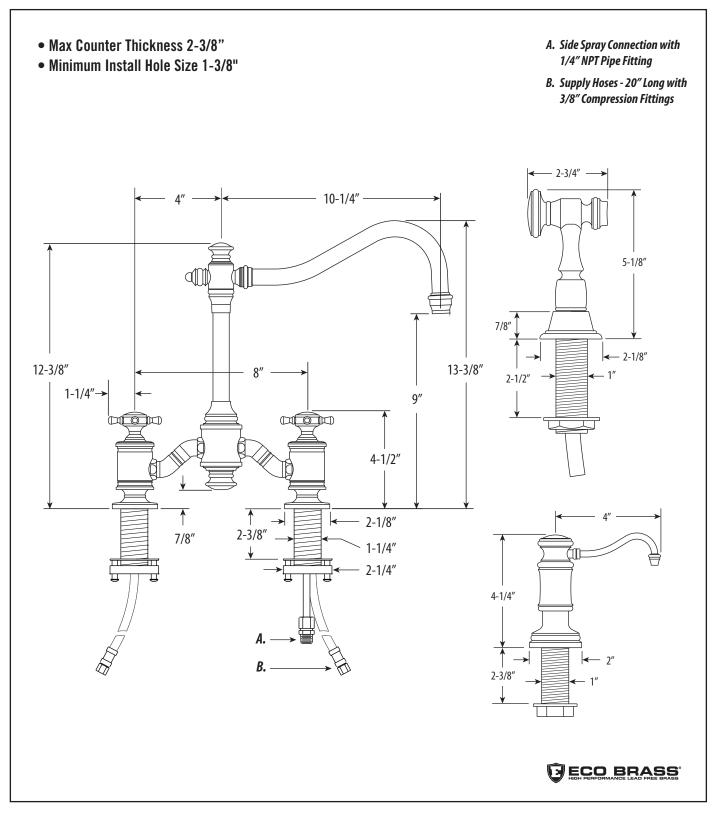

## ANNAPOLIS BRIDGE FAUCET / CROSS HANDLES / 2PC. SUITE

DIMENSIONS MAY VARY AND ARE SUBJECT TO CHANGE. NO RESPONSIBILITY IS ASSUMED FOR USE OF SUPERCEDED OR VOIDED DATA

6250-2

6250-2

# ANNAPOLIS BRIDGE FAUCET / CROSS HANDLES / 2PC. SUITE

#### **FEATURES**

- Suite includes faucet, side spray and soap/lotion dispenser.
- Part of the traditional Annapolis Suite.
- Two-holed Bridge Faucet design mounts 8" on center.
- Hook spout has 10-1/4" reach and can swivel 360 degrees.
- Equipped with spray diverter and 1/4" NPT pipe fitting connection for optional side spray.
- Ergonomic double cross handles.
- Hot and cold ceramic disk valve cartridges.
- 1.75 gpm maximum flow rate with aerated tip.
- Resistant to reverse osmosis water.
- Made from solid brass.
- Reinforced braided connection hoses.
- Includes 4 handle button options.
- Lifetime functional warranty.
- Made in the USA.

#### **CODES/STANDARDS APPLICABLE**

Specified model meets or exceeds the following:

- ASME A112.18.1
- CSA B125.1
- NSF 61, 372

Finish Shown - Antique Pewter