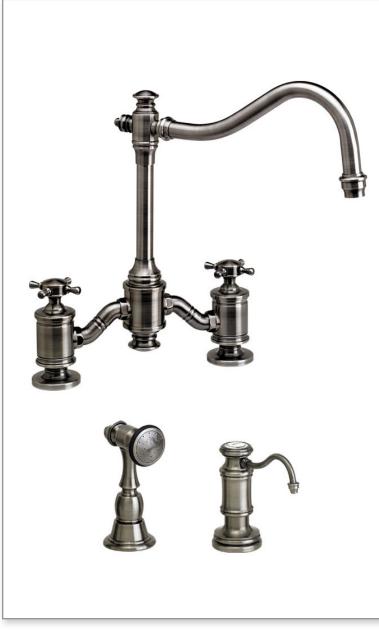

#### **FEATURES**

- Suite includes faucet, side spray and soap/lotion dispenser.
- Part of the traditional Annapolis Suite.
- Two-holed Bridge Faucet design mounts 8" on center.
- Hook spout has 10-1/4" reach and can swivel 360 degrees.
- Equipped with spray diverter and 1/4" NPT pipe fitting connection for optional side spray.
- Ergonomic double cross handles.
- Hot and cold ceramic disk valve cartridges.
- 1.75 gpm maximum flow rate with aerated tip.
- Resistant to reverse osmosis water.
- Made from solid brass.
- Reinforced braided connection hoses.
- Includes 4 handle button options.
- Lifetime functional warranty.
- Made in the USA.

#### **CODES/STANDARDS APPLICABLE**

Specified model meets or exceeds the following:

- ASME A112.18.1
- CSA B125.1
- NSF 61, 372

Finish Shown - Antique Pewter