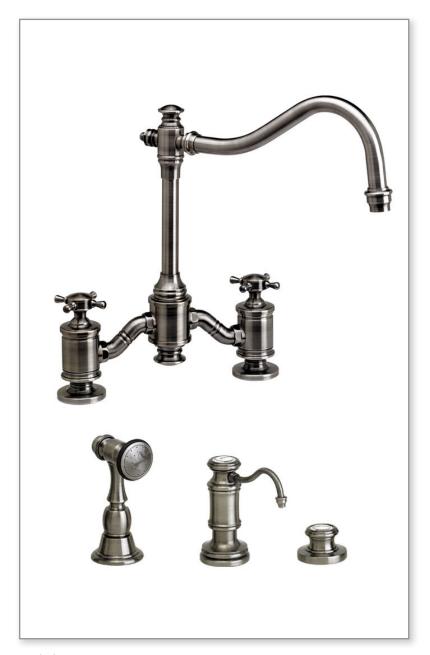

#### **FEATURES**

- Suite includes faucet, side spray, soap/lotion dispenser and air switch.
- Part of the traditional Annapolis Suite.
- Two-holed Bridge Faucet design mounts 8" on center.
- Hook spout has 10-1/4" reach and can swivel 360 degrees.
- Equipped with spray diverter and 1/4" NPT pipe fitting connection for optional side spray.
- Ergonomic double cross handles.
- Hot and cold ceramic disk valve cartridges.
- 1.75 gpm maximum flow rate with aerated tip.
- Resistant to reverse osmosis water.
- Made from solid brass.
- Reinforced braided connection hoses.
- Includes 4 handle button options.
- Lifetime functional warranty.
- Made in the USA.

#### CODES/STANDARDS APPLICABLE

Specified model meets or exceeds the following:

- ASME A112.18.1
- CSA B125.1
- NSF 61, 372
- CALGreen

Finish Shown - Antique Pewter