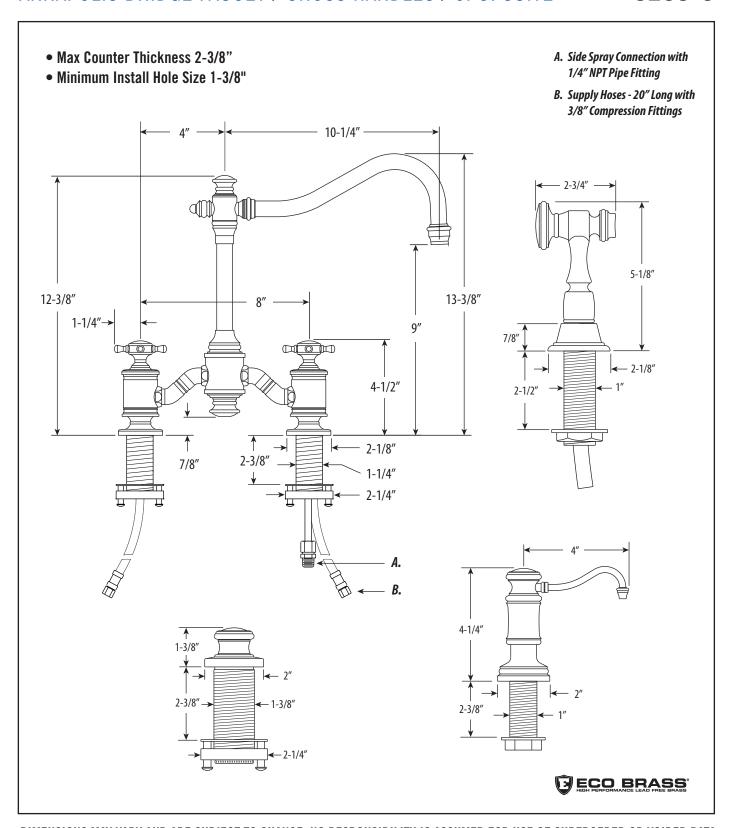

# ANNAPOLIS BRIDGE FAUCET / CROSS HANDLES / 3PC. SUITE

6250-3

DIMENSIONS MAY VARY AND ARE SUBJECT TO CHANGE. NO RESPONSIBILITY IS ASSUMED FOR USE OF SUPERCEDED OR VOIDED DATA

## ANNAPOLIS BRIDGE FAUCET / CROSS HANDLES / 3PC. SUITE

6250-3

#### **FEATURES**

- Suite includes faucet, side spray, soap/lotion dispenser and air switch.
- Part of the traditional Annapolis Suite.
- Two-holed Bridge Faucet design mounts 8" on center.
- Hook spout has 10-1/4" reach and can swivel 360 degrees.
- Equipped with spray diverter and 1/4" NPT pipe fitting connection for optional side spray.
- Ergonomic double cross handles.
- Hot and cold ceramic disk valve cartridges.
- 1.75 gpm maximum flow rate with aerated tip.
- Resistant to reverse osmosis water.
- Made from solid brass.
- Reinforced braided connection hoses.
- Includes 4 handle button options.
- Lifetime functional warranty.
- Made in the USA.

#### CODES/STANDARDS APPLICABLE

Specified model meets or exceeds the following:

- ASME A112.18.1
- CSA B125.1
- NSF 61, 372
- CALGreen

Finish Shown - Antique Pewter