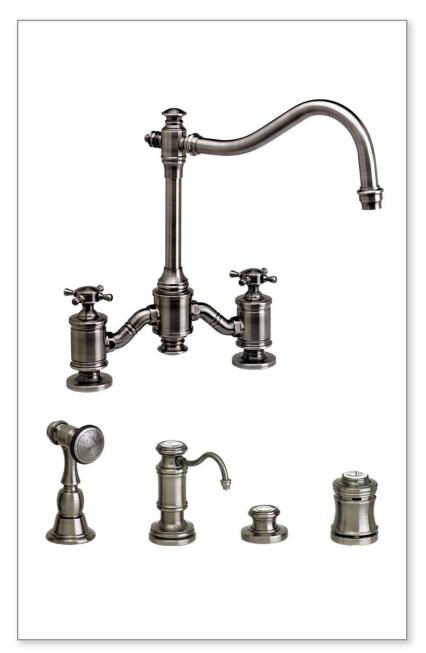

#### **FEATURES**

- Suite includes faucet, side spray, soap/lotion dispenser, air switch and single port air gap.
- Part of the traditional Annapolis Suite.
- Two-holed Bridge Faucet design mounts 8" on center.
- Hook spout has 10-1/4" reach and can swivel 360 degrees.
- Equipped with spray diverter and 1/4" NPT pipe fitting connection for optional side spray.
- Ergonomic double cross handles.
- Hot and cold ceramic disk valve cartridges.
- 1.75 gpm maximum flow rate with aerated tip.
- Resistant to reverse osmosis water.
- Made from solid brass.
- Reinforced braided connection hoses.
- Includes 4 handle button options.
- Lifetime functional warranty.
- Made in the USA.

#### CODES/STANDARDS APPLICABLE

Specified model meets or exceeds the following:

- ASME A112.18.1
- CSA B125.1
- NSF 61, 372
- CALGreen

Finish Shown - Antique Pewter