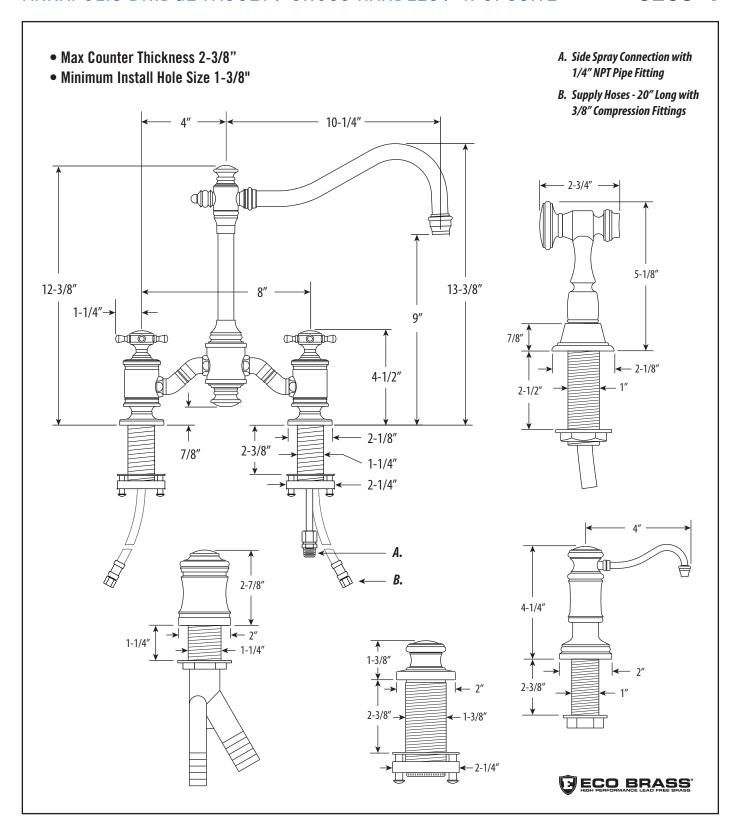

# ANNAPOLIS BRIDGE FAUCET / CROSS HANDLES / 4PC. SUITE

6250-4

DIMENSIONS MAY VARY AND ARE SUBJECT TO CHANGE. NO RESPONSIBILITY IS ASSUMED FOR USE OF SUPERCEDED OR VOIDED DATA

## ANNAPOLIS BRIDGE FAUCET / CROSS HANDLES / 4PC. SUITE

6250-4

#### **FEATURES**

- Suite includes faucet, side spray, soap/lotion dispenser, air switch and single port air gap.
- Part of the traditional Annapolis Suite.
- Two-holed Bridge Faucet design mounts 8" on center.
- Hook spout has 10-1/4" reach and can swivel 360 degrees.
- Equipped with spray diverter and 1/4" NPT pipe fitting connection for optional side spray.
- Ergonomic double cross handles.
- Hot and cold ceramic disk valve cartridges.
- 1.75 gpm maximum flow rate with aerated tip.
- Resistant to reverse osmosis water.
- Made from solid brass.
- Reinforced braided connection hoses.
- Includes 4 handle button options.
- Lifetime functional warranty.
- Made in the USA.