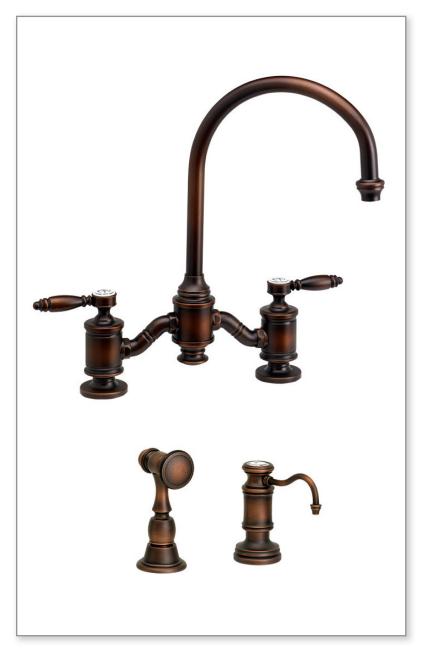

#### **FEATURES**

- Suite includes faucet, side spray and soap/lotion dispenser.
- Part of the traditional Hampton Suite.
- Two-holed Bridge Faucet design mounts 8" on center.
- C-spout has 8-1/4" reach and can swivel 360 degrees.
- Equipped with spray diverter and 1/4" NPT pipe fitting connection for optional side spray.
- Ergonomic double lever handles.
- · ADA compliant.
- Hot and cold ceramic disk valve cartridges.
- 1.75 gpm maximum flow rate with aerated tip.
- Resistant to reverse osmosis water.
- Made from solid brass.
- Reinforced braided connection hoses.
- Includes 4 handle button options.
- Lifetime functional warranty.
- Made in the USA.

#### CODES/STANDARDS APPLICABLE

Specified model meets or exceeds the following:

- ASME A112.18.1
- CSA B125.1
- NSF 61, 372
- CALGreen
- ADA Compliant

Finish Shown - American Bronze