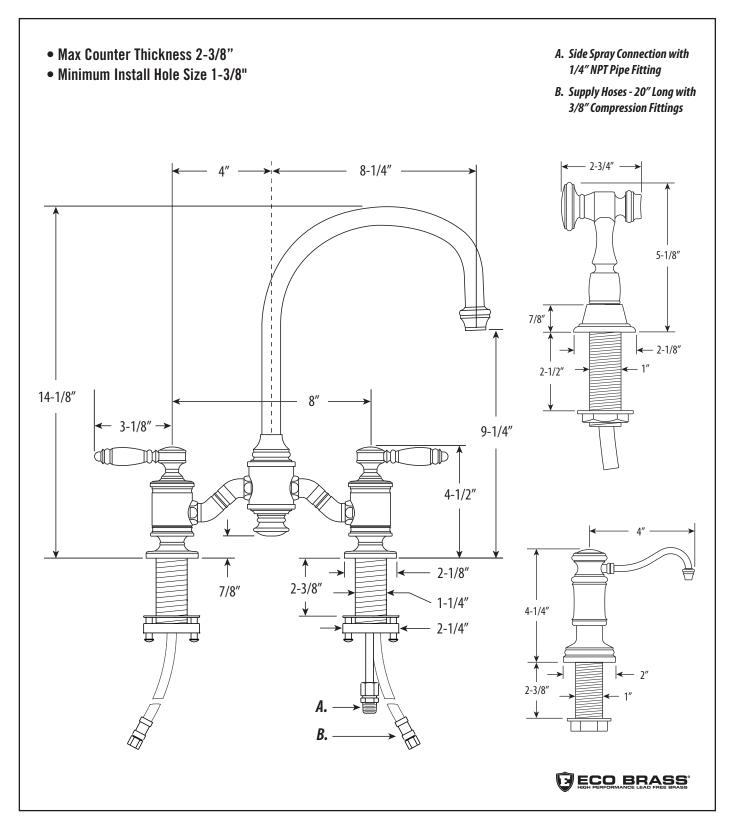

#### **FEATURES**

- Suite includes faucet, side spray and soap/lotion dispenser.
- Part of the traditional Hampton Suite.
- Two-holed Bridge Faucet design mounts 8" on center.
- C-spout has 8-1/4" reach and can swivel 360 degrees.
- Equipped with spray diverter and 1/4" NPT pipe fitting connection for optional side spray.
- Ergonomic double lever handles.
- · ADA compliant.
- Hot and cold ceramic disk valve cartridges.
- 1.75 gpm maximum flow rate with aerated tip.
- Resistant to reverse osmosis water.
- Made from solid brass.
- Reinforced braided connection hoses.
- Includes 4 handle button options.
- Lifetime functional warranty.
- Made in the USA.

#### CODES/STANDARDS APPLICABLE

Specified model meets or exceeds the following:

- ASME A112.18.1
- CSA B125.1
- NSF 61, 372
- CALGreen
- ADA Compliant

Finish Shown - American Bronze