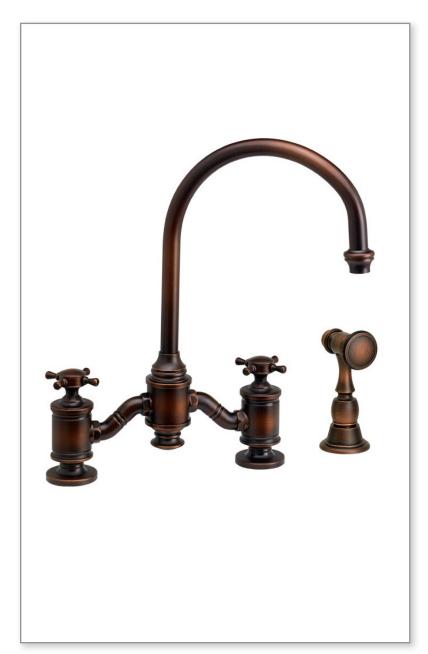

#### CODES/STANDARDS APPLICABLE

Specified model meets or exceeds the following:

- ASME A112.18.1
- CSA B125.1
- NSF 61, 372
- CALGreen

Finish Shown - American Bronze