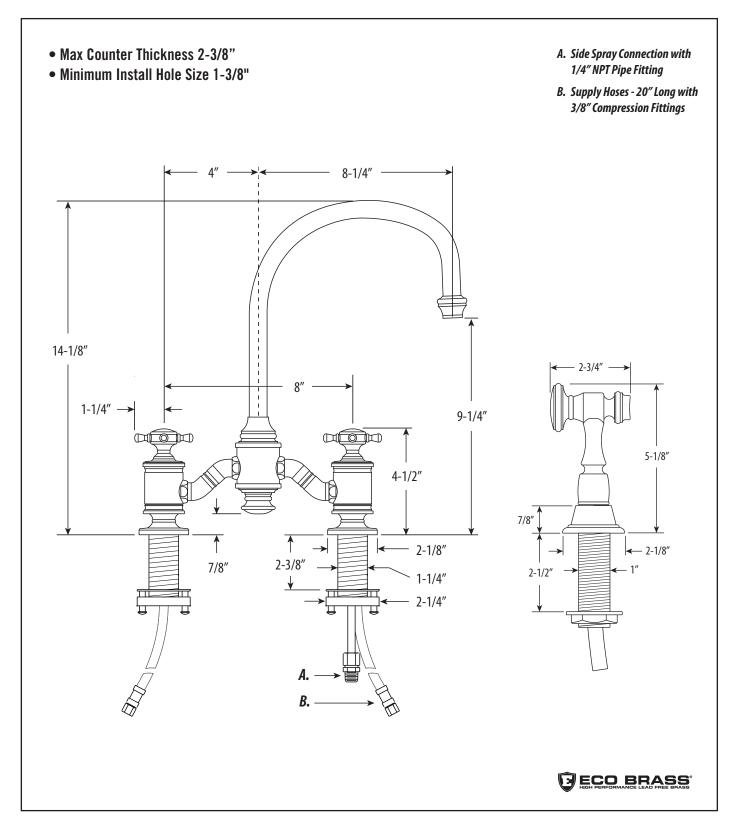

## HAMPTON BRIDGE FAUCET / CROSS HANDLES / WITH SIDE SPRAY 6350-1

DIMENSIONS MAY VARY AND ARE SUBJECT TO CHANGE. NO RESPONSIBILITY IS ASSUMED FOR USE OF SUPERCEDED OR VOIDED DATA

# HAMPTON BRIDGE FAUCET / CROSS HANDLES / WITH SIDE SPRAY 6350-1

### **FEATURES**

- Suite includes faucet and side spray.
- Part of the traditional Hampton Suite.
- Two-holed Bridge Faucet design mounts 8" on center.
- C-spout has 8-1/4" reach and can swivel 360 degrees.
- Equipped with spray diverter and 1/4" NPT pipe fitting connection for optional side spray.
- Ergonomic double cross handles.
- Hot and cold ceramic disk valve cartridges.
- 1.75 gpm maximum flow rate with aerated tip.
- Resistant to reverse osmosis water.
- Made from solid brass.
- Reinforced braided connection hoses.
- Includes 4 handle button options.
- Lifetime functional warranty.
- Made in the USA.

#### CODES/STANDARDS APPLICABLE

Specified model meets or exceeds the following:

- ASME A112.18.1
- CSA B125.1
- NSF 61, 372
- CALGreen

Finish Shown - American Bronze