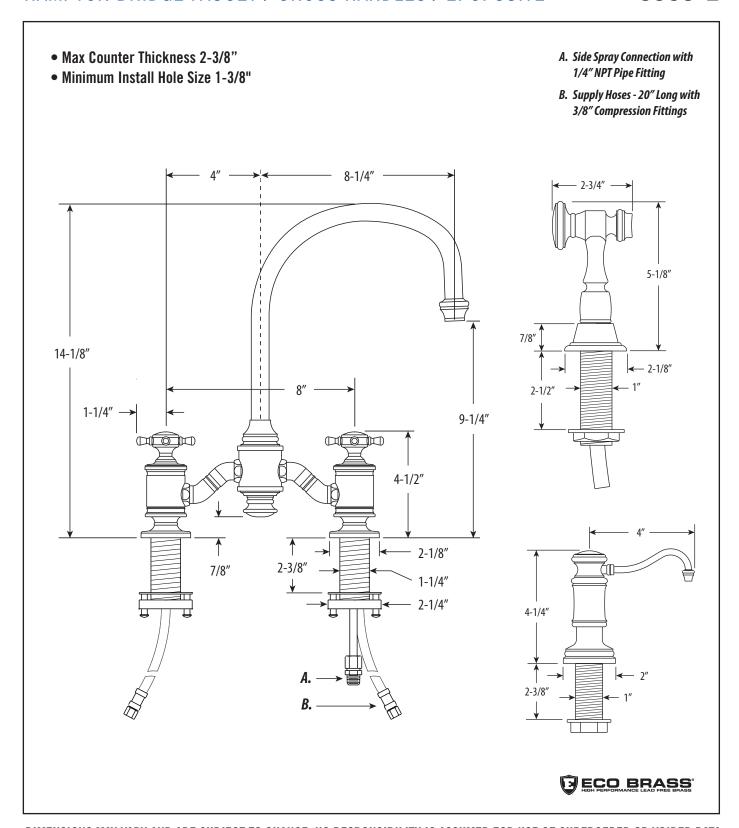

#### **FEATURES**

- Suite includes faucet, side spray and soap/lotion dispenser.
- Part of the traditional Hampton Suite.
- Two-holed Bridge Faucet design mounts 8" on center.
- C-spout has 8-1/4" reach and can swivel 360 degrees.
- Equipped with spray diverter and 1/4" NPT pipe fitting connection for optional side spray.
- Ergonomic double cross handles.
- Hot and cold ceramic disk valve cartridges.
- 1.75 gpm maximum flow rate with aerated tip.
- Resistant to reverse osmosis water.
- Made from solid brass.
- Reinforced braided connection hoses.
- Includes 4 handle button options.
- Lifetime functional warranty.
- Made in the USA.

#### CODES/STANDARDS APPLICABLE

Specified model meets or exceeds the following:

- ASME A112.18.1
- CSA B125.1
- NSF 61, 372
- CALGreen

Finish Shown - American Bronze