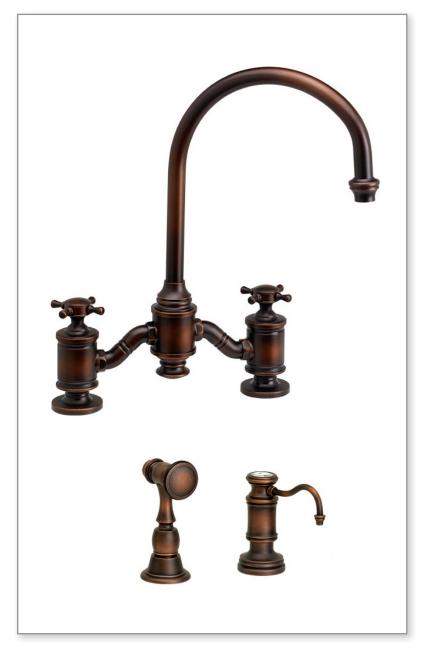

#### **FEATURES**

- Suite includes faucet, side spray and soap/lotion dispenser.
- Part of the traditional Hampton Suite.
- Two-holed Bridge Faucet design mounts 8" on center.
- C-spout has 8-1/4" reach and can swivel 360 degrees.
- Equipped with spray diverter and 1/4" NPT pipe fitting connection for optional side spray.
- Ergonomic double cross handles.
- Hot and cold ceramic disk valve cartridges.
- 1.75 gpm maximum flow rate with aerated tip.
- Resistant to reverse osmosis water.
- Made from solid brass.
- Reinforced braided connection hoses.
- Includes 4 handle button options.
- Lifetime functional warranty.
- Made in the USA.

#### CODES/STANDARDS APPLICABLE

Specified model meets or exceeds the following:

- ASME A112.18.1
- CSA B125.1
- NSF 61, 372
- CALGreen

Finish Shown - American Bronze