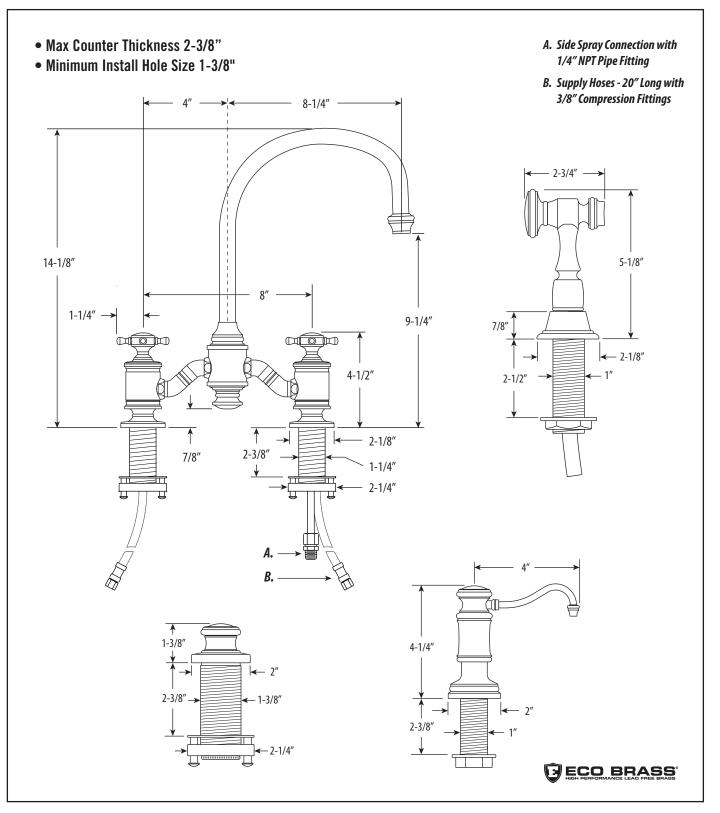

#### **FEATURES**

- Suite includes faucet, side spray, soap/lotion dispenser and air switch.
- Part of the traditional Hampton Suite.
- Two-holed Bridge Faucet design mounts 8" on center.
- C-spout has 8-1/4" reach and can swivel 360 degrees.
- Equipped with spray diverter and 1/4" NPT pipe fitting connection for optional side spray.
- Ergonomic double cross handles.
- Hot and cold ceramic disk valve cartridges.
- 1.75 gpm maximum flow rate with aerated tip.
- Resistant to reverse osmosis water.
- Made from solid brass.
- Reinforced braided connection hoses.
- Includes 4 handle button options.
- Lifetime functional warranty.
- Made in the USA.

#### **CODES/STANDARDS APPLICABLE**

Specified model meets or exceeds the following:

- ASME A112.18.1
- CSA B125.1
- NSF 61, 372
- CALGreen

Finish Shown - American Bronze