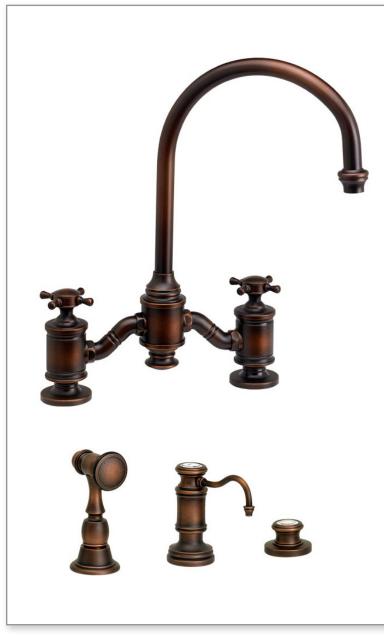

#### **FEATURES**

- Suite includes faucet, side spray, soap/lotion dispenser and air switch.
- Part of the traditional Hampton Suite.
- Two-holed Bridge Faucet design mounts 8" on center.
- C-spout has 8-1/4" reach and can swivel 360 degrees.
- Equipped with spray diverter and 1/4" NPT pipe fitting connection for optional side spray.
- Ergonomic double cross handles.
- Hot and cold ceramic disk valve cartridges.
- 1.75 gpm maximum flow rate with aerated tip.
- Resistant to reverse osmosis water.
- Made from solid brass.
- Reinforced braided connection hoses.
- Includes 4 handle button options.
- Lifetime functional warranty.
- Made in the USA.

#### **CODES/STANDARDS APPLICABLE**

Specified model meets or exceeds the following:

- ASME A112.18.1
- CSA B125.1
- NSF 61, 372
- CALGreen

Finish Shown - American Bronze