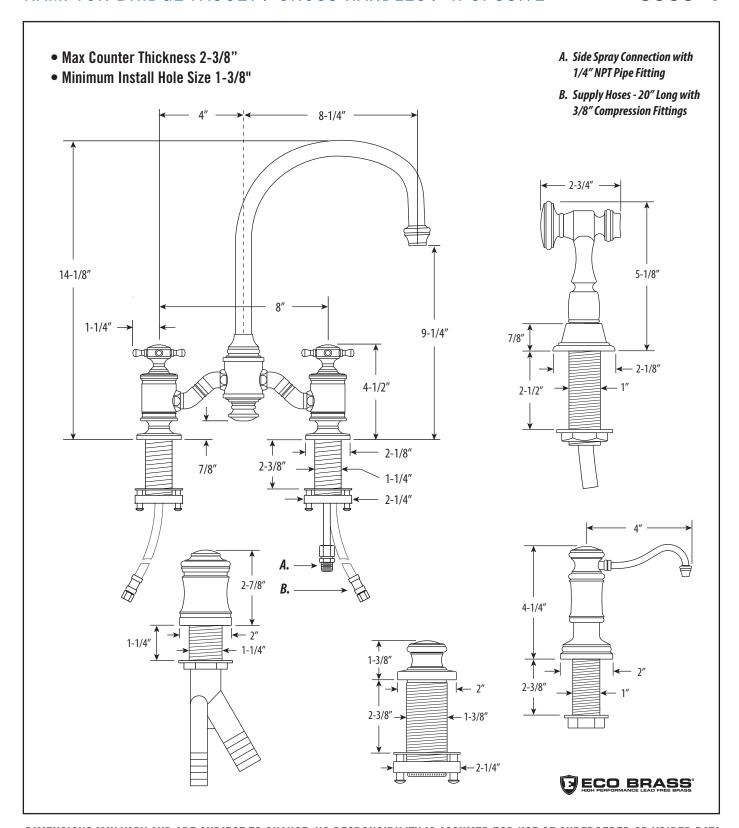

# HAMPTON BRIDGE FAUCET / CROSS HANDLES / 4PC. SUITE

6350-4

DIMENSIONS MAY VARY AND ARE SUBJECT TO CHANGE. NO RESPONSIBILITY IS ASSUMED FOR USE OF SUPERCEDED OR VOIDED DATA

## HAMPTON BRIDGE FAUCET / CROSS HANDLES / 4PC. SUITE

6350-4

#### **FEATURES**

- Suite includes faucet, side spray, soap/lotion dispenser, air switch and single port air gap.
- Part of the traditional Hampton Suite.
- Two-holed Bridge Faucet design mounts 8" on center.
- C-spout has 8-1/4" reach and can swivel 360 degrees.
- Equipped with spray diverter and 1/4" NPT pipe fitting connection for optional side spray.
- Ergonomic double cross handles.
- Hot and cold ceramic disk valve cartridges.
- 1.75 gpm maximum flow rate with aerated tip.
- Resistant to reverse osmosis water.
- · Made from solid brass.
- Reinforced braided connection hoses.
- Includes 4 handle button options.
- Lifetime functional warranty.
- Made in the USA.

#### CODES/STANDARDS APPLICABLE

Specified model meets or exceeds the following:

- ASME A112.18.1
- CSA B125.1
- NSF 61, 372
- CALGreen

Finish Shown - American Bronze