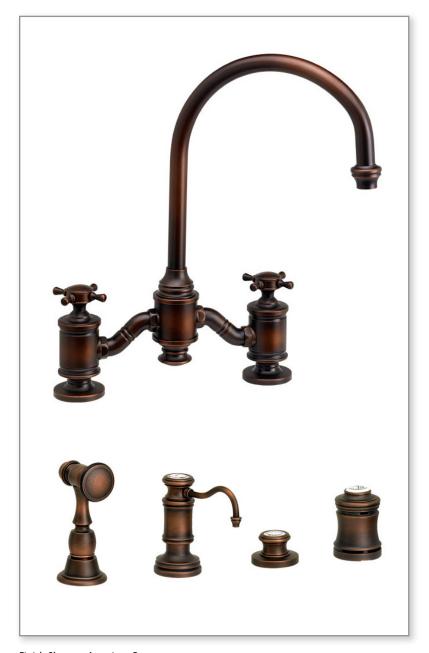

#### **FEATURES**

- Suite includes faucet, side spray, soap/lotion dispenser, air switch and single port air gap.
- Part of the traditional Hampton Suite.
- Two-holed Bridge Faucet design mounts 8" on center.
- C-spout has 8-1/4" reach and can swivel 360 degrees.
- Equipped with spray diverter and 1/4" NPT pipe fitting connection for optional side spray.
- Ergonomic double cross handles.
- Hot and cold ceramic disk valve cartridges.
- 1.75 gpm maximum flow rate with aerated tip.
- Resistant to reverse osmosis water.
- · Made from solid brass.
- Reinforced braided connection hoses.
- Includes 4 handle button options.
- Lifetime functional warranty.
- Made in the USA.

#### CODES/STANDARDS APPLICABLE

Specified model meets or exceeds the following:

- ASME A112.18.1
- CSA B125.1
- NSF 61, 372
- CALGreen

Finish Shown - American Bronze