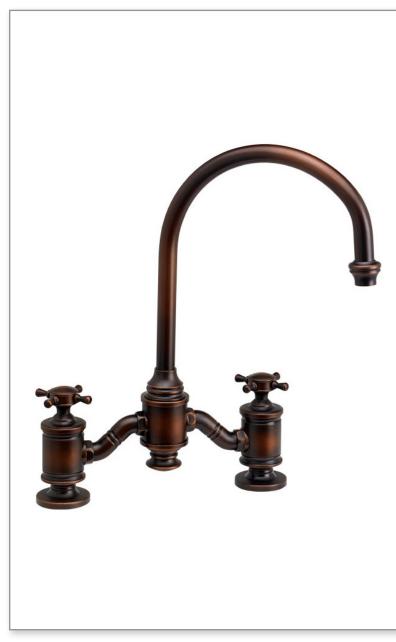

## HAMPTON BRIDGE FAUCET / CROSS HANDLES

**FEATURES** 

- Part of the traditional Hampton Suite.
- Two-holed Bridge Faucet design mounts 8" on center.
- C-spout has 8-1/4" reach and can swivel 360 degrees.
- Equipped with spray diverter and 1/4" NPT pipe fitting connection for optional side spray.
- Ergonomic double cross handles.
- Hot and cold ceramic disk valve cartridges.
- 1.75 gpm maximum flow rate with aerated tip.
- Resistant to reverse osmosis water.
- Made from solid brass.
- Reinforced braided connection hoses.
- Includes 4 handle button options.
- Lifetime functional warranty.
- Made in the USA.

#### **CODES/STANDARDS APPLICABLE**

Specified model meets or exceeds the following:

- ASME A112.18.1
- CSA B125.1
- NSF 61, 372
- CALGreen

Finish Shown - American Bronze