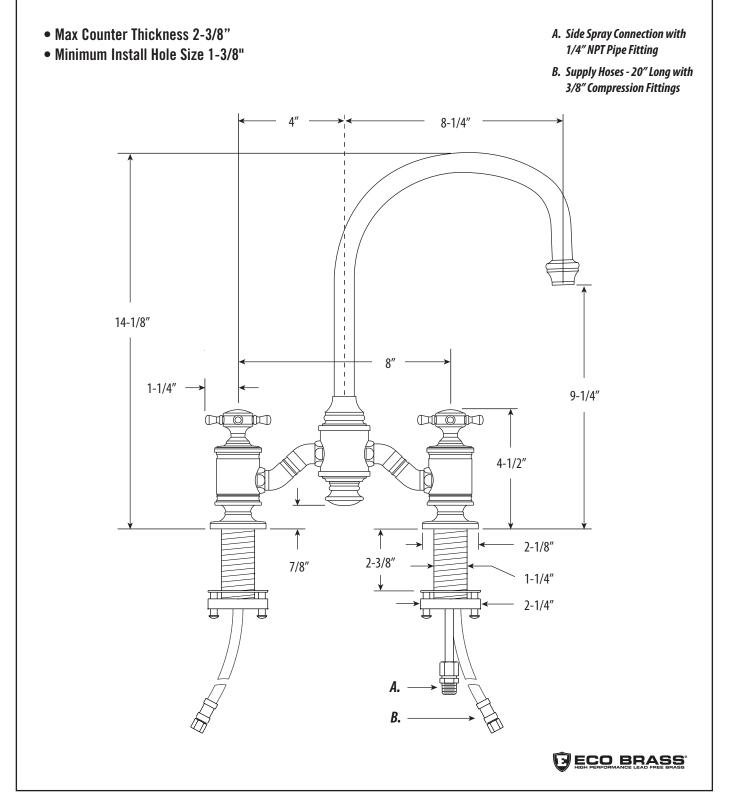

#### HAMPTON BRIDGE FAUCET / CROSS HANDLES

DIMENSIONS MAY VARY AND ARE SUBJECT TO CHANGE. NO RESPONSIBILITY IS ASSUMED FOR USE OF SUPERCEDED OR VOIDED DATA

## HAMPTON BRIDGE FAUCET / CROSS HANDLES

**FEATURES** 

- Part of the traditional Hampton Suite.
- Two-holed Bridge Faucet design mounts 8" on center.
- C-spout has 8-1/4" reach and can swivel 360 degrees.
- Equipped with spray diverter and 1/4" NPT pipe fitting connection for optional side spray.
- Ergonomic double cross handles.
- Hot and cold ceramic disk valve cartridges.
- 1.75 gpm maximum flow rate with aerated tip.
- Resistant to reverse osmosis water.
- Made from solid brass.
- Reinforced braided connection hoses.
- Includes 4 handle button options.
- Lifetime functional warranty.
- Made in the USA.