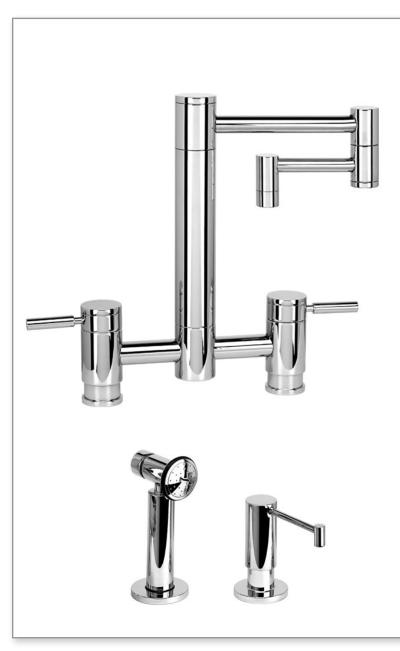

## HUNLEY BRIDGE FAUCET / 12" ARTICULATED SPOUT / 2PC. SUITE

#### FEATURES

- Suite includes faucet, side spray and soap/lotion dispenser.
- Part of the contemporary Hunley Suite.
- Two-holed Bridge Faucet design mounts 8" on center.
- Articulated spout has 12" reach and can swivel 360 degrees.
- Equipped with spray diverter and 1/4" NPT pipe fitting connection for optional side spray.
- Ergonomic double lever handles.
- ADA compliant.
- Hot and cold ceramic disk valve cartridges.
- 1.75 gpm maximum flow rate with aerated tip.
- Resistant to reverse osmosis water.
- Made from solid brass or 316 stainless steel.
- Reinforced braided connection hoses.
- Reversible or removable hot/cold indicator rings.
- Lifetime functional warranty.
- Made in the USA.

#### **CODES/STANDARDS APPLICABLE**

Specified model meets or exceeds the following:

- ASME A112.18.1
- CSA B125.1
- NSF 61, 372
- CALGreen
- ADA Compliant

Finish Shown - Chrome