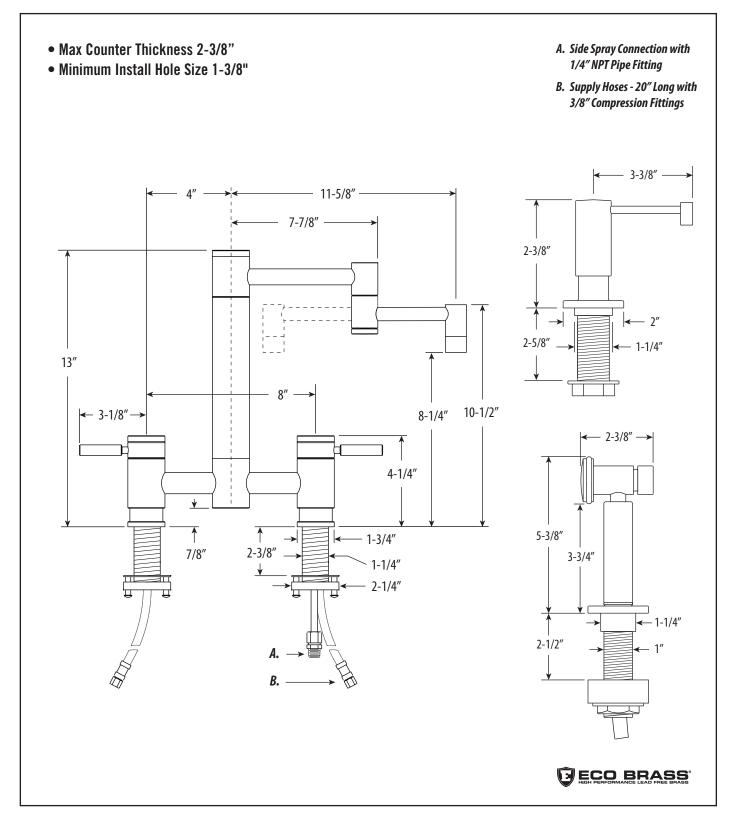

HUNLEY BRIDGE FAUCET / 12" ARTICULATED SPOUT / 2PC. SUITE

DIMENSIONS MAY VARY AND ARE SUBJECT TO CHANGE. NO RESPONSIBILITY IS ASSUMED FOR USE OF SUPERCEDED OR VOIDED DATA

## HUNLEY BRIDGE FAUCET / 12" ARTICULATED SPOUT / 2PC. SUITE

#### FEATURES

- Suite includes faucet, side spray and soap/lotion dispenser.
- Part of the contemporary Hunley Suite.
- Two-holed Bridge Faucet design mounts 8" on center.
- Articulated spout has 12" reach and can swivel 360 degrees.
- Equipped with spray diverter and 1/4" NPT pipe fitting connection for optional side spray.
- Ergonomic double lever handles.
- ADA compliant.
- Hot and cold ceramic disk valve cartridges.
- 1.75 gpm maximum flow rate with aerated tip.
- Resistant to reverse osmosis water.
- Made from solid brass or 316 stainless steel.
- Reinforced braided connection hoses.
- Reversible or removable hot/cold indicator rings.
- Lifetime functional warranty.
- Made in the USA.