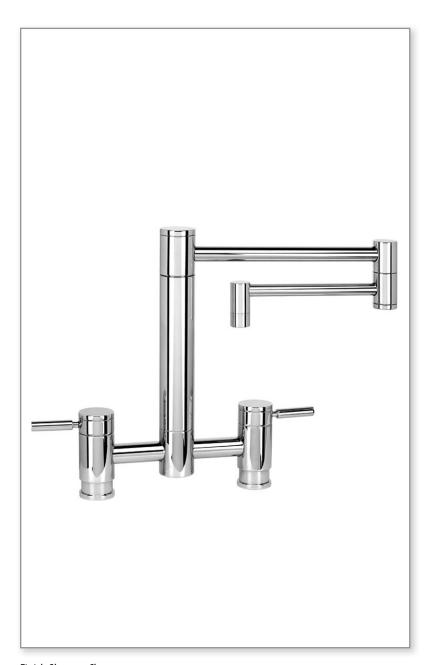

#### CODES/STANDARDS APPLICABLE

Specified model meets or exceeds the following:

- ASME A112.18.1
- CSA B125.1
- NSF 61, 372
- CALGreen
- ADA Compliant

Finish Shown - Chrome