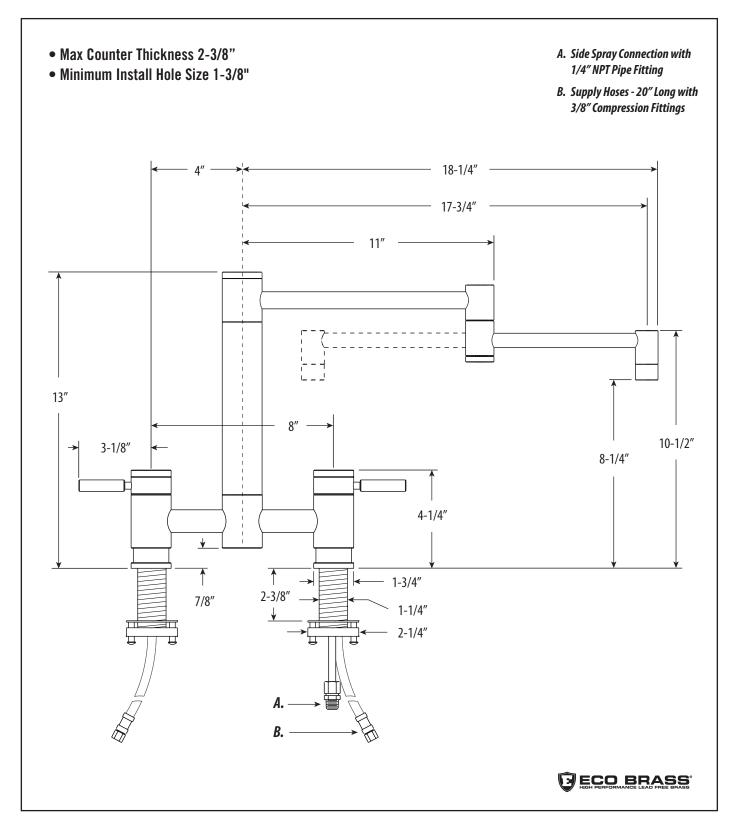

# HUNLEY BRIDGE FAUCET / 18" ARTICULATED SPOUT

7600-18

DIMENSIONS MAY VARY AND ARE SUBJECT TO CHANGE. NO RESPONSIBILITY IS ASSUMED FOR USE OF SUPERCEDED OR VOIDED DATA

## HUNLEY BRIDGE FAUCET / 18" ARTICULATED SPOUT

7600-18

#### **FEATURES**

- Part of the contemporary Hunley Suite.
- Two-holed Bridge Faucet design mounts 8" on center.
- Articulated spout has 18" reach and can swivel 360 degrees.
- Equipped with spray diverter and 1/4" NPT pipe fitting connection for optional side spray.
- Ergonomic double lever handles.
- ADA compliant.
- Hot and cold ceramic disk valve cartridges.
- 1.75 gpm maximum flow rate with aerated tip.
- Resistant to reverse osmosis water.
- Made from solid brass or 316 stainless steel.
- Reinforced braided connection hoses.
- Reversible or removable hot/cold indicator rings.
- Lifetime functional warranty.
- Made in the USA.