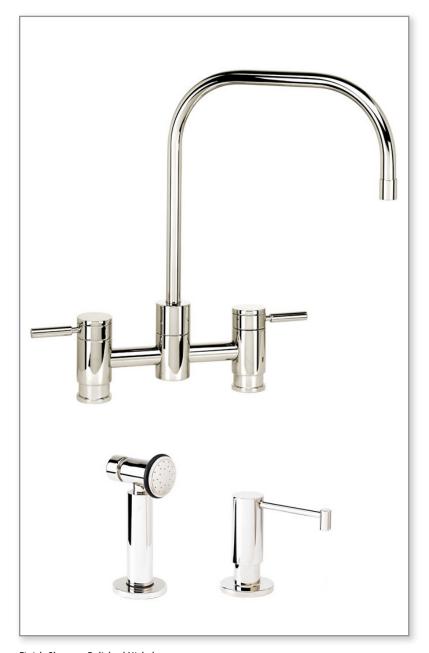

#### **FEATURES**

- Suite includes faucet, side spray and soap/lotion dispenser.
- Part of the contemporary Fulton Suite.
- Two-holed Bridge Faucet design mounts 8" on center.
- 2 bend U-spout has 11-1/8" reach and can swivel 360 degrees.
- Equipped with spray diverter and 1/4" NPT pipe fitting connection for optional side spray.
- Ergonomic double lever handles.
- · ADA compliant.
- Hot and cold ceramic disk valve cartridges.
- 1.75 gpm maximum flow rate with aerated tip.
- Resistant to reverse osmosis water.
- Made from solid brass or 316 stainless steel.
- Reinforced braided connection hoses.
- Reversible or removable hot/cold indicator rings.
- Lifetime functional warranty.
- Made in the USA.

#### CODES/STANDARDS APPLICABLE

Specified model meets or exceeds the following:

- ASME A112.18.1
- CSA B125.1
- NSF 61, 372
- CALGreen
- ADA Compliant

Finish Shown - Polished Nickel