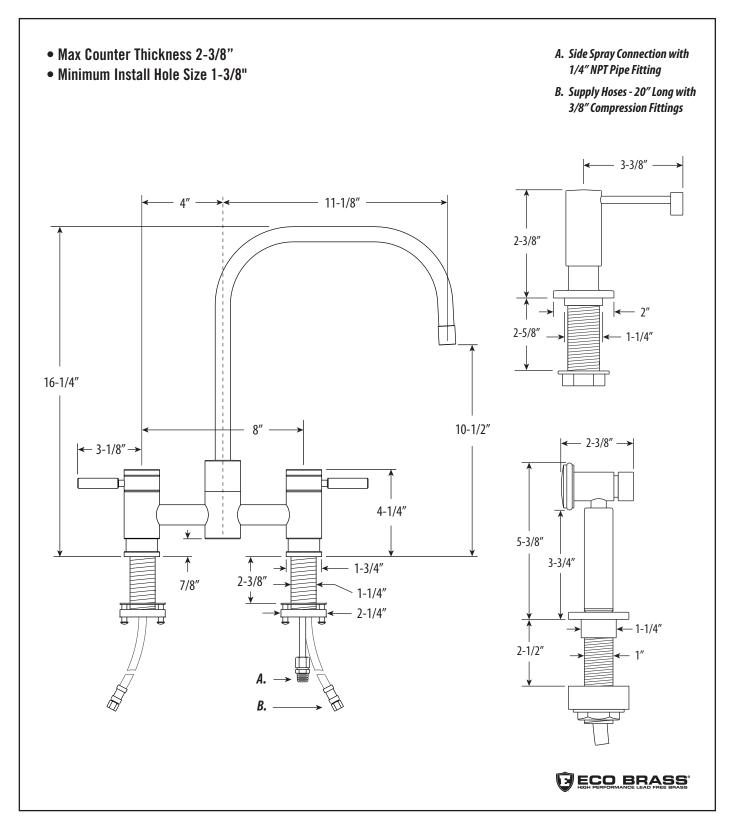

# FULTON BRIDGE FAUCET / 2PC. SUITE

7825-2

DIMENSIONS MAY VARY AND ARE SUBJECT TO CHANGE. NO RESPONSIBILITY IS ASSUMED FOR USE OF SUPERCEDED OR VOIDED DATA

#### **FEATURES**

- Suite includes faucet, side spray and soap/lotion dispenser.
- Part of the contemporary Fulton Suite.
- Two-holed Bridge Faucet design mounts 8" on center.
- 2 bend U-spout has 11-1/8" reach and can swivel 360 degrees.
- Equipped with spray diverter and 1/4" NPT pipe fitting connection for optional side spray.
- Ergonomic double lever handles.
- · ADA compliant.
- Hot and cold ceramic disk valve cartridges.
- 1.75 gpm maximum flow rate with aerated tip.
- Resistant to reverse osmosis water.
- Made from solid brass or 316 stainless steel.
- Reinforced braided connection hoses.
- Reversible or removable hot/cold indicator rings.
- Lifetime functional warranty.
- Made in the USA.

#### CODES/STANDARDS APPLICABLE

Specified model meets or exceeds the following:

- ASME A112.18.1
- CSA B125.1
- NSF 61, 372
- CALGreen
- ADA Compliant

Finish Shown - Polished Nickel