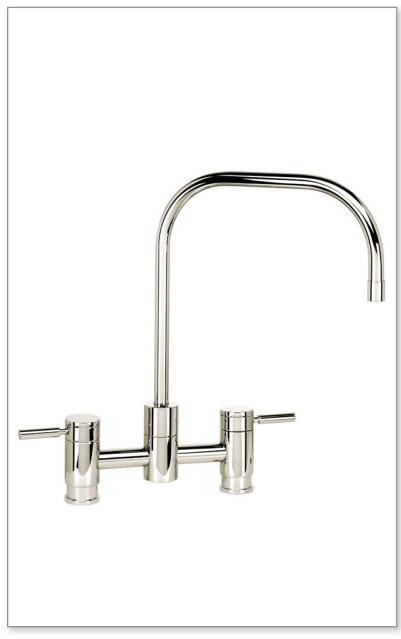

### **CODES/STANDARDS APPLICABLE**

Specified model meets or exceeds the following:

- ASME A112.18.1
- CSA B125.1
- NSF 61, 372
- CALGreen
- ADA Compliant

Finish Shown - Polished Nickel