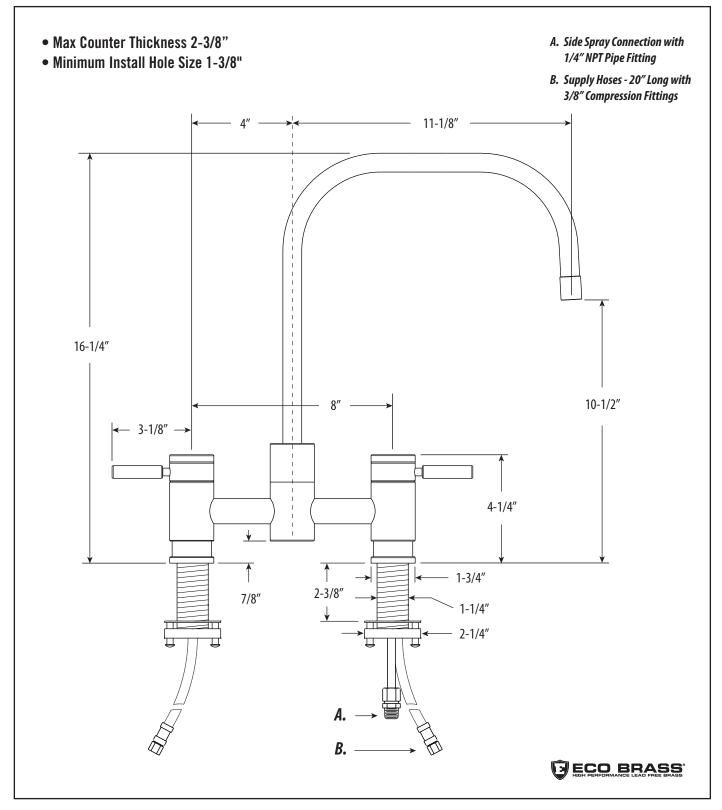

#### **FEATURES**

- Part of the contemporary Fulton Suite.
- Two-holed Bridge Faucet design mounts 8" on center.
- 2 bend U-spout has 11-1/8" reach and can swivel 360 degrees.
- Equipped with spray diverter and 1/4" NPT pipe fitting connection for optional side spray.
- Ergonomic double lever handles.
- ADA compliant.
- Hot and cold ceramic disk valve cartridges.
- 1.75 gpm maximum flow rate with aerated tip.
- Resistant to reverse osmosis water.
- Made from solid brass or 316 stainless steel.
- Reinforced braided connection hoses.
- Reversible or removable hot/cold indicator rings.
- Lifetime functional warranty.
- Made in the USA.