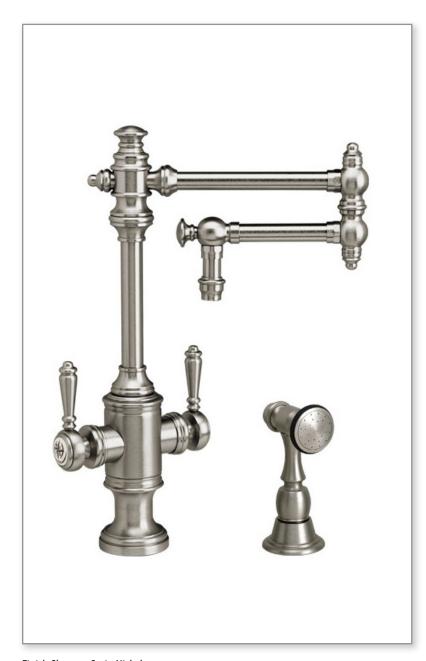

# FEATURESSuite includ

- Suite includes faucet and side spray.
- Part of the traditional Towson Suite.
- Articulated spout has 12" reach and can swivel 360 degrees.
- Hot and cold dual lever control with ceramic disk valve cartridges.
- Adjustable handle brake system provides smooth pull and prevents sagging.
- Equipped with spray diverter and 1/4" NPT pipe fitting connection for optional side spray.
- 1.75 gpm maximum flow rate with aerated tip.
- Resistant to reverse osmosis water.
- Made from solid brass.
- Includes 2 handle button options.
- Reinforced braided connection hoses.
- · ADA Compliant.
- Lifetime functional warranty.
- Made in the USA.

#### CODES/STANDARDS APPLICABLE

Specified model meets or exceeds the following:

- ASME A112.18.1
- CSA B125.1
- NSF 61, 372
- CALGreen
- ADA Compliant

Finish Shown - Satin Nickel