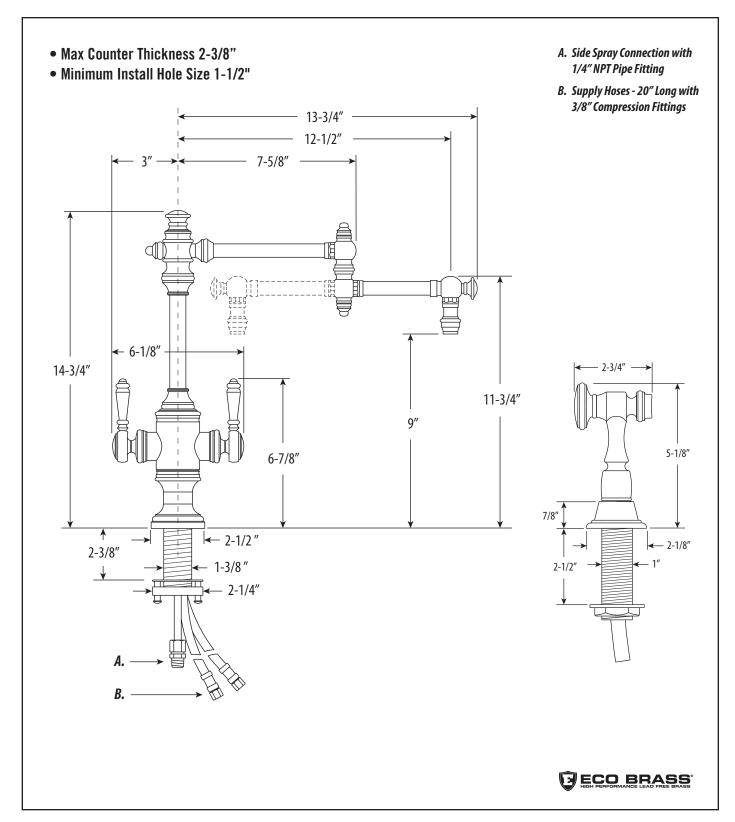

### TOWSON TWO HANDLE KITCHEN FAUCET / 12" SPOUT / W SIDE SPRAY 8010-12-1

DIMENSIONS MAY VARY AND ARE SUBJECT TO CHANGE. NO RESPONSIBILITY IS ASSUMED FOR USE OF SUPERCEDED OR VOIDED DATA

## TOWSON TWO HANDLE KITCHEN FAUCET / 12" SPOUT / W SIDE SPRAY 8010-12-1

# FEATURESSuite includ

- Suite includes faucet and side spray.
- Part of the traditional Towson Suite.
- Articulated spout has 12" reach and can swivel 360 degrees.
- Hot and cold dual lever control with ceramic disk valve cartridges.
- Adjustable handle brake system provides smooth pull and prevents sagging.
- Equipped with spray diverter and 1/4" NPT pipe fitting connection for optional side spray.
- 1.75 gpm maximum flow rate with aerated tip.
- Resistant to reverse osmosis water.
- Made from solid brass.
- Includes 2 handle button options.
- Reinforced braided connection hoses.
- · ADA Compliant.
- Lifetime functional warranty.
- Made in the USA.