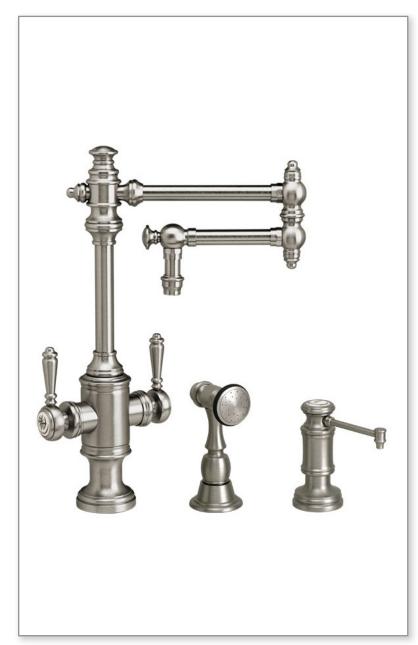

## TOWSON TWO HANDLE KITCHEN FAUCET / 12" SPOUT / 2PC. SUITE

8010-12-2

Finish Shown - Satin Nickel

#### **FEATURES**

- Suite includes faucet, side spray and soap/lotion dispenser.
- Part of the traditional Towson Suite.
- Articulated spout has 12" reach and can swivel 360 degrees.
- Hot and cold dual lever control with ceramic disk valve cartridges.
- Adjustable handle brake system provides smooth pull and prevents sagging.
- Equipped with spray diverter and 1/4" NPT pipe fitting connection for optional side spray.
- 1.75 gpm maximum flow rate with aerated tip.
- Resistant to reverse osmosis water.
- · Made from solid brass.
- Includes 2 handle button options.
- Reinforced braided connection hoses.
- ADA Compliant.
- Lifetime functional warranty.
- Made in the USA.