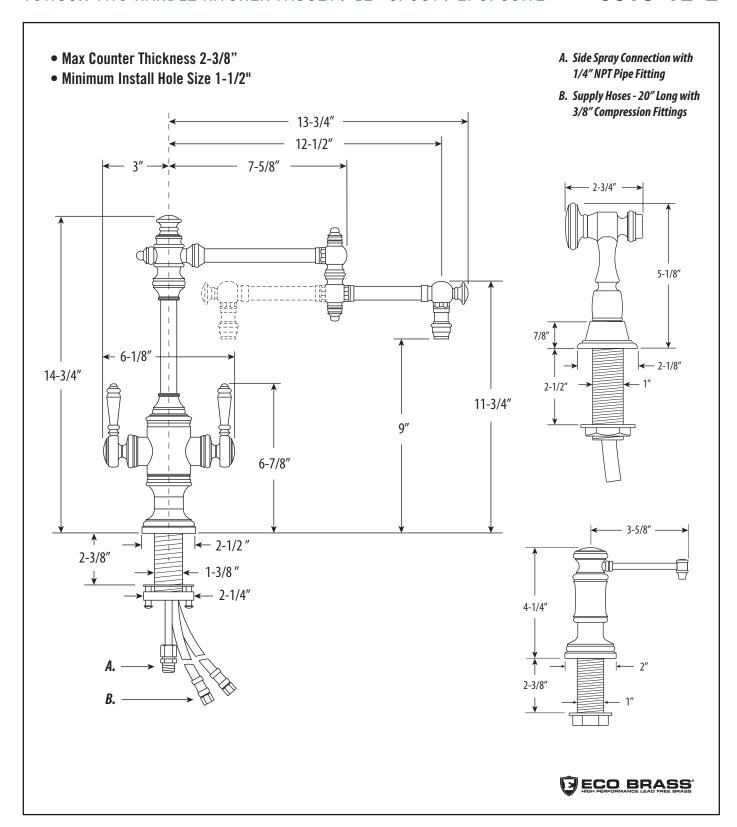

# TOWSON TWO HANDLE KITCHEN FAUCET / 12" SPOUT / 2PC. SUITE

8010-12-2

DIMENSIONS MAY VARY AND ARE SUBJECT TO CHANGE. NO RESPONSIBILITY IS ASSUMED FOR USE OF SUPERCEDED OR VOIDED DATA

## TOWSON TWO HANDLE KITCHEN FAUCET / 12" SPOUT / 2PC. SUITE

8010-12-2

Finish Shown - Satin Nickel

#### **FEATURES**

- Suite includes faucet, side spray and soap/lotion dispenser.
- Part of the traditional Towson Suite.
- Articulated spout has 12" reach and can swivel 360 degrees.
- Hot and cold dual lever control with ceramic disk valve cartridges.
- Adjustable handle brake system provides smooth pull and prevents sagging.
- Equipped with spray diverter and 1/4" NPT pipe fitting connection for optional side spray.
- 1.75 gpm maximum flow rate with aerated tip.
- Resistant to reverse osmosis water.
- · Made from solid brass.
- Includes 2 handle button options.
- Reinforced braided connection hoses.
- ADA Compliant.
- Lifetime functional warranty.
- Made in the USA.